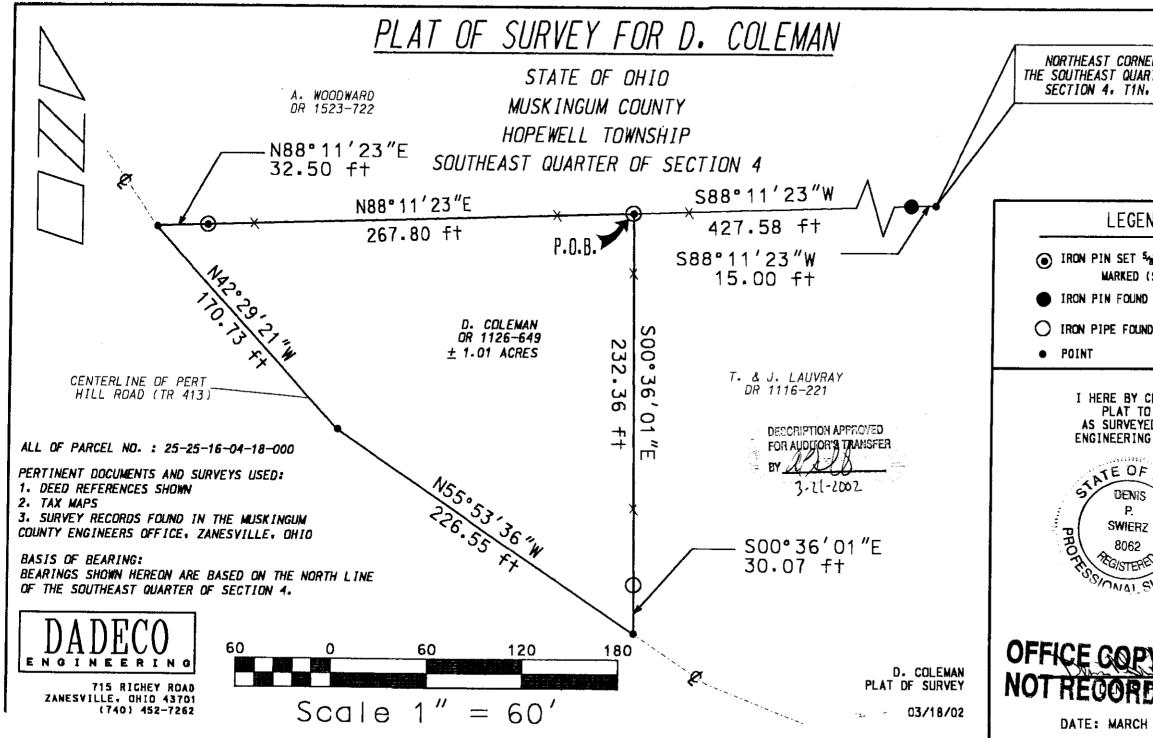

## Survey for D. Coleman

4

Being a part of land located in the State of Ohio, County of Muskingum, Township of Hopewell, and being part of the southeast quarter of Section 4, Township 1 North, Range 9 West, bounded and described as follows:

Commencing at the northeast corner of the southeast quarter of Section 4, Township 1 North, Range 9 West;

thence along the north line of said quarter section South 88 degrees 11 minutes 23 seconds West 15.00 feet to an iron pin found;

thence continuing along said north line South 88 degrees 11 minutes 23 seconds West 427.58 feet to an iron pin set being the northwest corner of T. and J. Lauvray (DR 1116-221), the **principal place of beginning** for this parcel;

thence along the west line of T. and J. Lauvray (DR 1116-221) South 00 degrees 36 minutes 01 seconds East 232.36 feet to an iron pipe found;

thence continuing along the west line of T. and J. Lauvray (DR 1116-221) South 00 degrees 36 minutes 01 seconds East 30.07 feet to a point in the centerline of Pert Hill Road (TR 413);

thence along the centerline of Pert Hill Road (TR 413) North 55 degrees 53 minutes 36 seconds West 226.55 feet;

thence continuing along the centerline of Pert Hill Road (TR 413) North 42 degrees 29 minutes 21 seconds West 170.73 feet to a point on the north line of the southeast quarter of Section 4;

thence leaving the centerline of Pert Hill Road (TR 413) and along the north line of said quarter section, also being the south line of A. Woodward (OR 1523-722) North 88 degrees 11 minutes 23 seconds East 32.50 feet to an iron pin set;

thence continuing North 88 degrees 11 minutes 23 seconds East 267.80 feet to the principle place of beginning, containing 1.01 acres, more or less.

Iron pins set are 5/8 inch rebar 30 inches long with identification caps (SWIERZ 8062). This legal description was prepared by Denis P. Swierz Reg. Surv. No. 8062, based on a field survey made in March 2001 by DADECO Engineering. Subject to all easements, right of ways, restrictions, reservations, etc.. of record and those that may be implied.

All of Parcel No.: 25-25-16-04-18-000 (±1.01 acres) OFFICE Denis F. Soro BDAB Reg. Surv. No. 80AB FOR AUDITOR'S TRANSFER BY (1.1) 100-DESCRIPTION APPROVED FOR AUDITOR'S TRANSFER BY (1.1) 100-

4460 PERT HILL RD