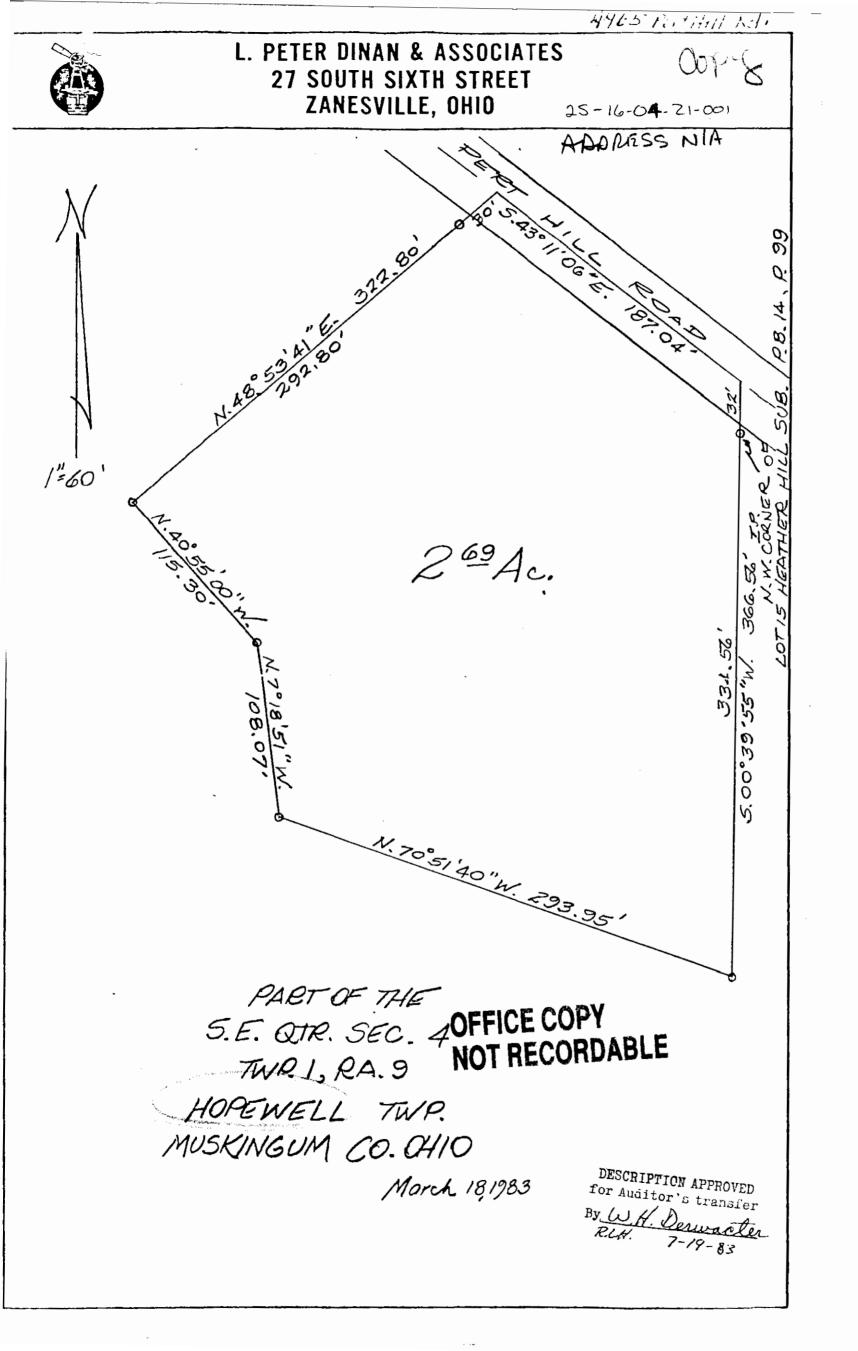

| Knowall                                                                                                                                                                                                                                                                              | 711 los                                                                                                                                                                                     | 44                                                                                                                                                                                     |                                                                                                                                                  |
|--------------------------------------------------------------------------------------------------------------------------------------------------------------------------------------------------------------------------------------------------------------------------------------|---------------------------------------------------------------------------------------------------------------------------------------------------------------------------------------------|----------------------------------------------------------------------------------------------------------------------------------------------------------------------------------------|--------------------------------------------------------------------------------------------------------------------------------------------------|
|                                                                                                                                                                                                                                                                                      | لإلالالالالله                                                                                                                                                                               |                                                                                                                                                                                        | <b>FZIFII12</b>                                                                                                                                  |
| Unat SHARON A. W                                                                                                                                                                                                                                                                     | VINCE, Unmarried                                                                                                                                                                            |                                                                                                                                                                                        |                                                                                                                                                  |
| of Muskingum<br>with general warranty covenant                                                                                                                                                                                                                                       |                                                                                                                                                                                             | nio, for valuable consider                                                                                                                                                             |                                                                                                                                                  |
| whose tax mailing address is 4                                                                                                                                                                                                                                                       |                                                                                                                                                                                             |                                                                                                                                                                                        |                                                                                                                                                  |
|                                                                                                                                                                                                                                                                                      | 200 COCCAGE MIT NO                                                                                                                                                                          | au, Nashport, Ollo 4                                                                                                                                                                   | 2020                                                                                                                                             |
| the following real property:<br>Situated in the State of                                                                                                                                                                                                                             | Ohio. County of Mu                                                                                                                                                                          | skingum. Township of                                                                                                                                                                   | Hopewell.                                                                                                                                        |
| Being a part of the Sout<br>and described as follows                                                                                                                                                                                                                                 | heast Quarter of Se                                                                                                                                                                         |                                                                                                                                                                                        | -                                                                                                                                                |
| Beginning an an iron pir<br>division as recorded in<br>55 seconds west 334.56 f<br>40 seconds west 293.95 f<br>51 seconds west 108.07 f<br>west 115.30 feet to an i<br>east 322.80 feet to a por<br>road south 43 degrees 11<br>south 0 degrees 39 minut<br>containing two and sixty | Plat Book 14, Page 5<br>feet to an iron pin;<br>feet to an iron pin;<br>feet to an iron pin;<br>fron pin; thence nor<br>pint in the center of<br>minutes 06 seconds<br>fees 55 seconds west | 99; thence south 0 d<br>thence north 70 deg<br>thence north 7 degr<br>thence north 40 deg<br>th 48 degrees 53 min<br>Pert Hill Road; th<br>east 187.04 feet to<br>32 feet to the place | egrees 39 minut<br>rees 51 minutes<br>ees 18 minutes<br>rees 55 minutes<br>utes 41 seconds<br>ence along said<br>a point; theno<br>of beginning, |
| This description written<br>Prior Instrument Reference: V<br>OFFICE COPPIESE my<br>OT RECORDABLE                                                                                                                                                                                     | olume 640<br>877 , Page<br>wife/husband                                                                                                                                                     | 298<br>208<br>of the grantor, releases all<br>417<br>day of<br>DESCRIPTI<br>for Audito:                                                                                                | rights of dower them<br>Related<br>ON APPROVED<br>r's transfer                                                                                   |
| Signed and acknowledged in pro                                                                                                                                                                                                                                                       | esence of                                                                                                                                                                                   | Byin 71 K<br><u>Jaron A. WINCE</u>                                                                                                                                                     | - <u>Chia</u><br>7-19-83<br>1<br>MCC                                                                                                             |
| State of Ohin, 88.<br>Muskingum County, 88.<br>SHARON A. WINCE,<br>who acknowledged that she<br>act and deed.                                                                                                                                                                        | a and for said County an<br>Unmarried<br>did sign the foregoing<br>In Tratimon<br>and official seal, at                                                                                     | d State, personally appea                                                                                                                                                              | same is her fr<br>hereunto set my han<br>A. D. 1983                                                                                              |
|                                                                                                                                                                                                                                                                                      |                                                                                                                                                                                             | · · · · · · · · · · · · · · · · · · ·                                                                                                                                                  | Notary Public                                                                                                                                    |
|                                                                                                                                                                                                                                                                                      |                                                                                                                                                                                             | ·                                                                                                                                                                                      |                                                                                                                                                  |