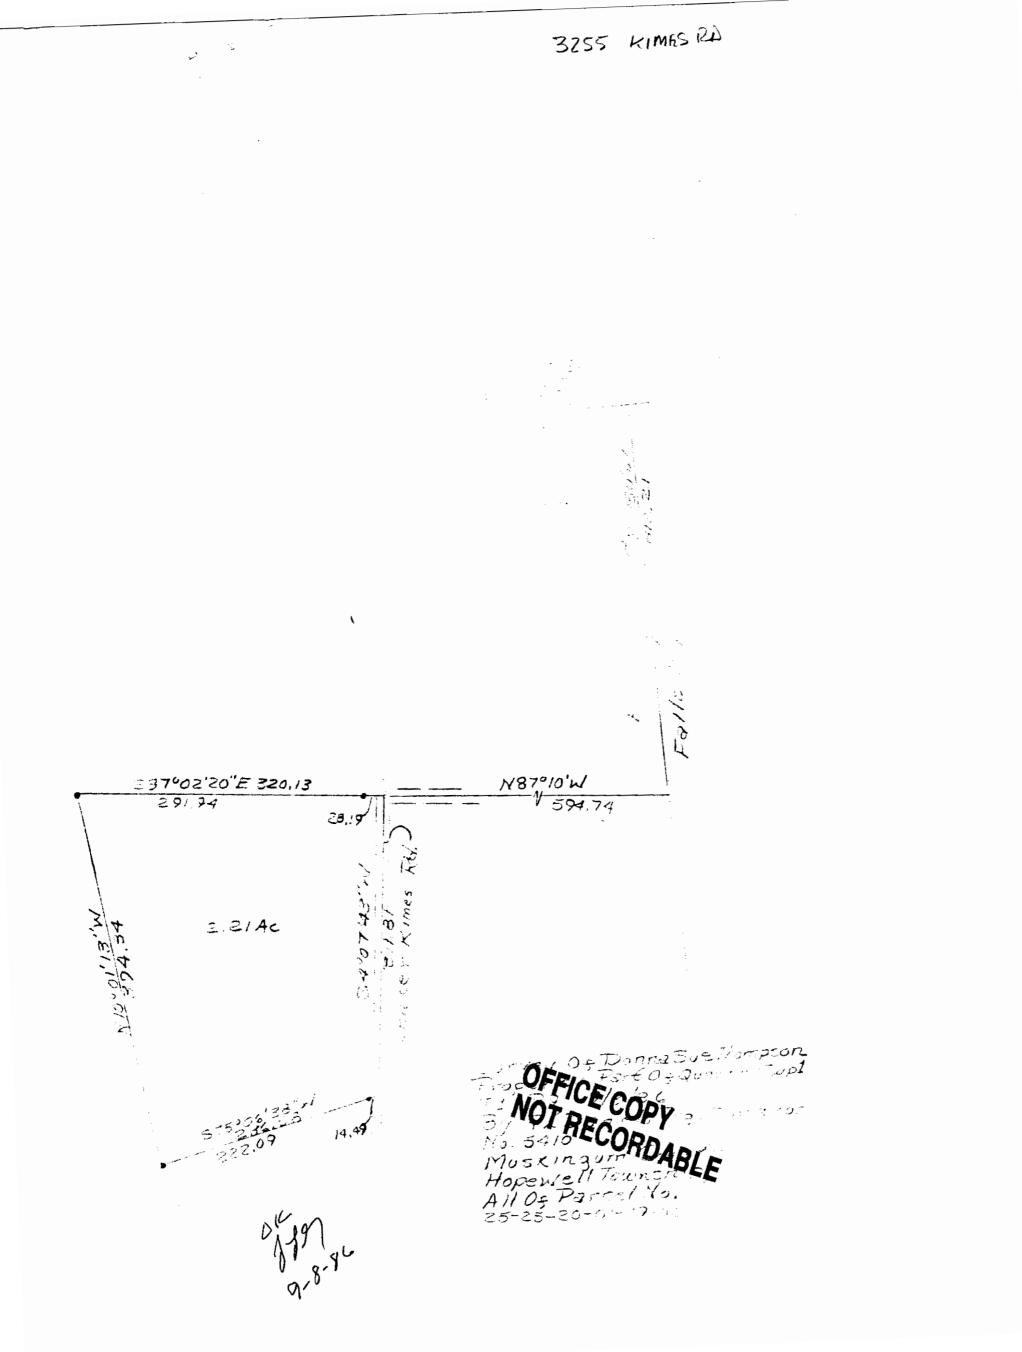

Donna Sue Thompson 9/3/86

:2

Situated in the State of Ohio, County of Muskingum, Township of Hepewell, part of Quarter Township 3, T 1, R 9, bounded and described as follows:

Commencing at the Southeast corner of Lot 11, in Township 1, Bange 9; thence South 2° 50' West on township line 212.21 feet; thence leaving township line North 37° 10' West 594.74 feet to a point in center of Kimes Road the place of beginning; then se along center of Kimes Road South 40 07! 43" West 311.81 feet; thence leaving said road South 75° 06! 38" West 236.58 feet to an iron pin set passing an iron pin set at 14.49 feet; thence North 10° 01' 13" West 394.34 feet to an iron pin set; thence South 87º 02! 20" East 320.13 feet to the place of beginning passing an iron pin set at 291.94 feet, centaining 2.21 acres more or less.

Bearings are based on Township line bearing South  $2^{\circ}$  50' West.

Being Auditor's Parcel No. 25-25-20-01-49-00C.

Survey & Description By:

OFFICE COPY NOT RECORDABLE