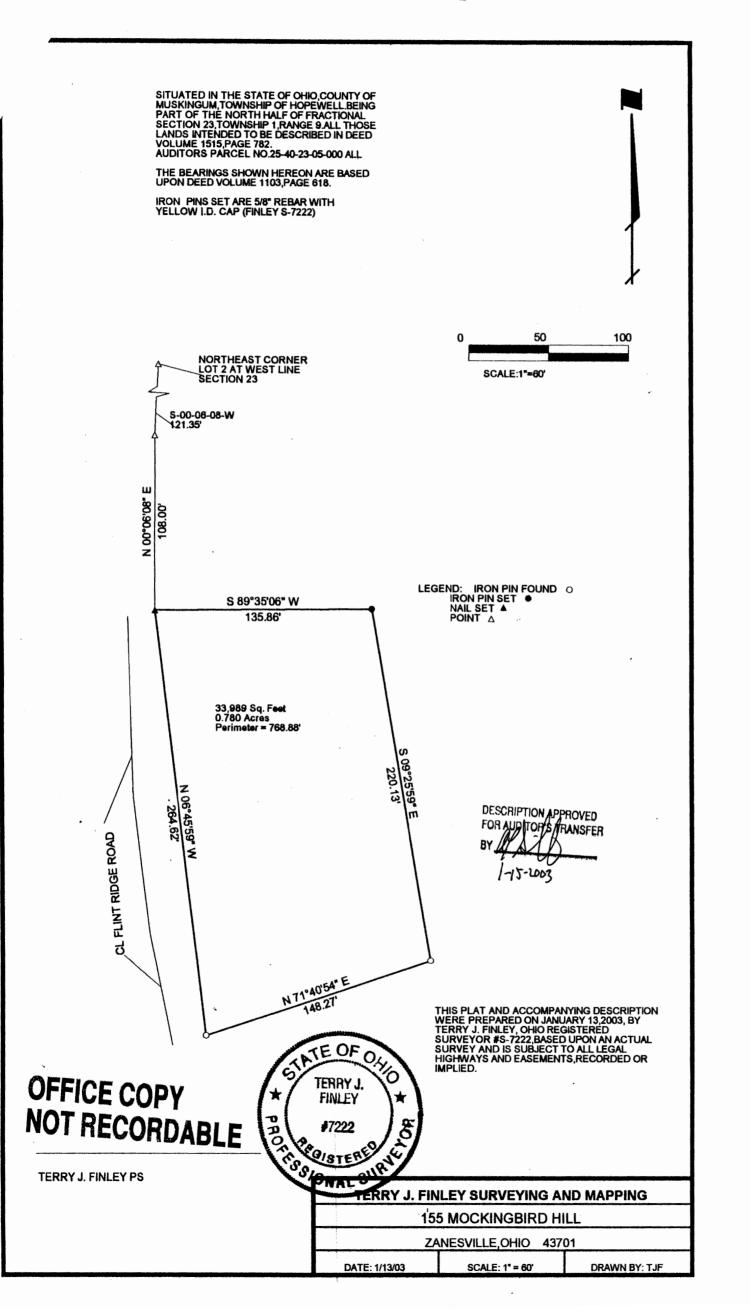

## LEGAL DESCRIPTION FOR TIM RILEY

Situated in the State of Ohio, County of Muskingum, Township of Hopewell, and being part of the north half of Fractional Section 23, Township 1, Range 9, and being all those lands intended to be described in Deed Volume 1515, page 782; being further bounded and described as follows:

Commencing at the northeast corner of Lot #2 on the west line of Section 23, thence, south 00 degrees - 06 minutes - 08 seconds west, 229.35 feet to a nail set, and the *true point of beginning* for the parcel herein intended to be described;

Thence, north 89 degrees -35 minutes -06 seconds east, 135.86 feet to an iron pin set;

Thence, south 09 degrees -25 minutes -59 seconds east, 220.13 feet to an iron pin found;

Thence, south 71 degrees -40 minutes -54 seconds west, 148.27 feet to an iron pin found on the east line of Flint Ridge Road;

Thence, north 06 degrees -45 minutes -59 seconds west, 264.62 feet to the **point of beginning**, and <u>containing 0.780 acres more or less</u>.

SUBJECT to all legal highways and easements of record, whether recorded or implied.

Iron pins set are 5/8" rebar with yellow identification cap (Finley S-7222).

Bearings described herein are based upon Deed Volume 1103, page 618.

Being all of Auditor's Parcel #25-40-23-05-000.

OF

FINLEY

This description, written on January 13, 2003, is based on an actual survey of the premises by Terry J. Finley, Ohio Registered Surveyor #S-7222.