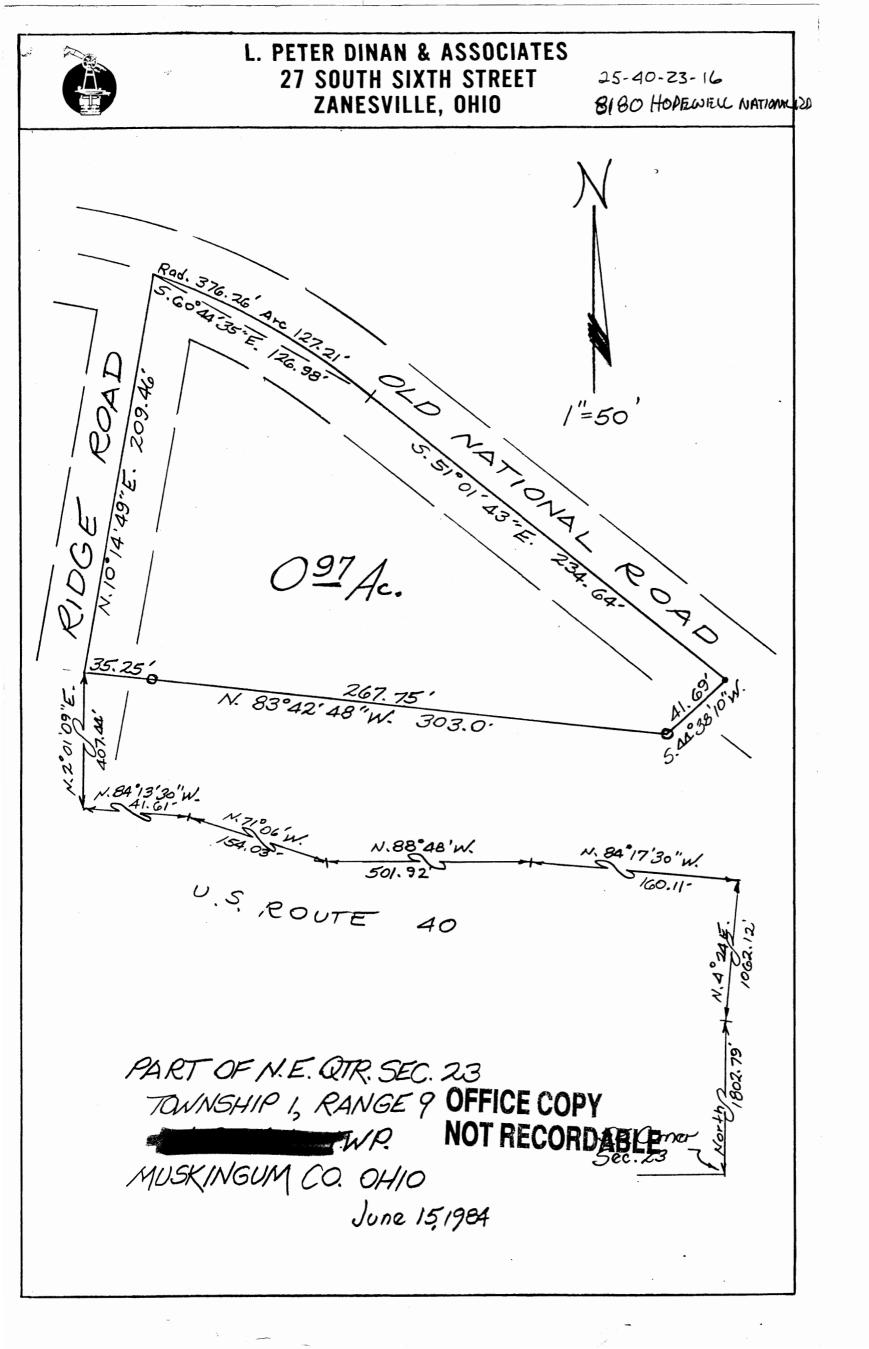

## L. Peter Dinan & Associates

**27 South Sixth Street** 

P. O. Box 55, Zanesville, Ohio 43701

SURVEYING & MAPPING

Glenn Fink 0.97 Acres

Situated in the State of Ohio, County of Muskingum, Township of Hopewell.

Being a part of the Northeast Quarter of Section 23, Township 1, Range 9 bounded and described as follows:

Commencing at the Southeast corner of said Section 23; thence morth 1802.79 feet to a post; thence north 4 degrees 24 minutes east 1062.12 feet to an iron pin on the north right of way line of U.S. Route 40; thence along the north right of way line of U.S. Route 40 the following four courses and distances north 84 degrees 17 minutes 30 seconds west 160.11 feet to a concrete monument; thence north 88 degrees 48 minutes west 501.92 feet to a concrete monument; thence north 71 degrees 06 minutes west 154.03 feet to a point; thence north 84 degrees 13 minutes 30 seconds west 41.61 feet to a point in the center of Ridge Road; thence along the center of Ridge Road north 2 degrees Ol minutes O9 seconds east 407.44 feet to a point in said centerline and the true place of beginning of the premises herein intended to be described; thence continuing along said centerline north 10 degrees 14 minutes 49 seconds east 209.46 feet to a point in the center of the Old National Road; thence along the center of the Old National Road on a curve to the right having a radius of 376.26 feet an arc distance of 127.21 feet (the chord of which bears south 60 degrees 44 minutes 35 seconds east 126.98 feet) to a point; thence continuing along said centerline south 51 degrees 01 minutes 43 seconds east 234.64 feet to a point; thence leaving said centerline south 44 degrees 38 minutes 10 seconds west 41.69 feet to an iron pin; thence north 83 degrees 42 minutes 48 seconds west 303 feet to the true place of beginning, containing ninetyseven hundredths (0.97) of an acre more or less.

Subject to the easements of Ridge Road and the Old National Road.

This description written from a survey made by L. Peter Dinan, Registered Surveyor #5451, June 14, 1984.