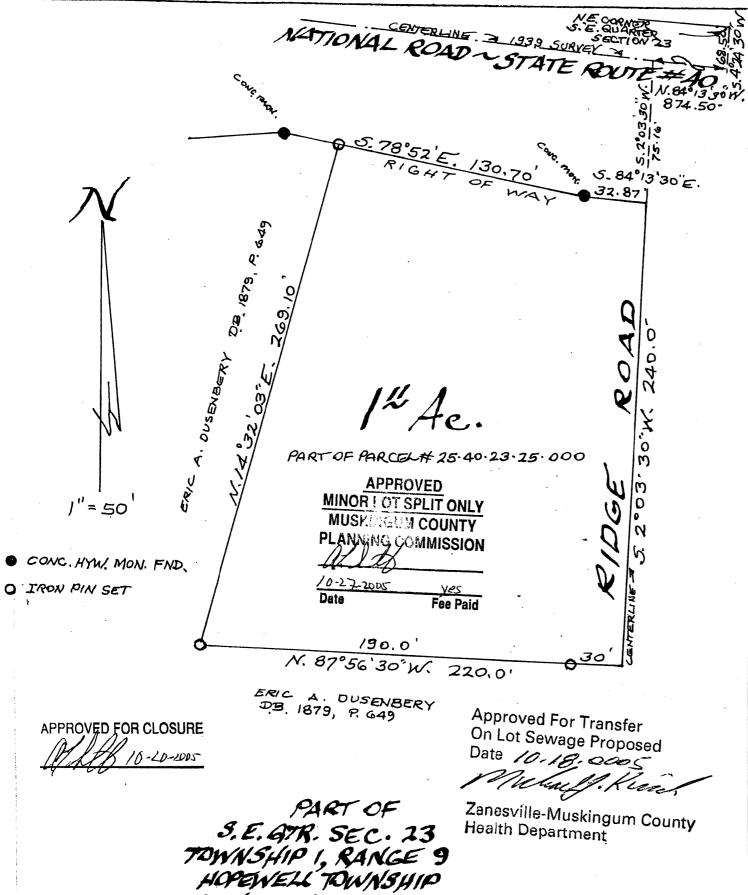

## L. Peter Dinan & Associates

27 South Sixth Street
P.O. Box 55, Zanesville, Ohio 43702-0055

Eric A. Dusenbery
1.11 Acres
Part of Parcel #25-40-23-25-000

Situated in the State of Ohio, County of Muskingum, Township of Hopewell.

Being a part of the Southeast Quarter of Section 23, Township 1, Range 9 bounded and described as follows:

Commencing at the northeast corner of the Southeast Quarter of Section 23; thence south 4 degrees 24 minutes 30 seconds west 68.50 feet to a point in the center of State Route 40; thence along the center of State Route 40 north 84 degrees 13 minutes 30 seconds west 874.50 feet to a point; thence leaving said centerline south 2 degrees 03 minutes 30 seconds west 75.16 feet to a point on the south right of way line of State Route 40 and in the center of Ridge Road the true place of beginning of the premises herein intended to be described; thence along the center of Ridge Road south 2 degrees 03 minutes 30 seconds west 240.0 feet to a point; thence leaving said centerline north 87 degrees 56 minutes 30 seconds west 220.0 feet to an iron pin; thence north 14 degrees 32 minutes 03 seconds east 269.10 feet to an iron pin on the south right of way line of State Route 40; thence along the south right of way line of State Route 40 south 78 degrees 52 minutes east 130.70 feet to a concrete monument; thence continuing along said right of way line south 84 degrees 13 minutes 30 seconds east 32.87 feet to the true place of beginning, containing one and eleven hundredths (1.11) acres more or less.

Subject to the easements of Ridge Road.

This description written from a survey made by L. Peter Dinan, Registered Surveyor #5451, October 17, 2005.

APPROVED FOR CLOSURE