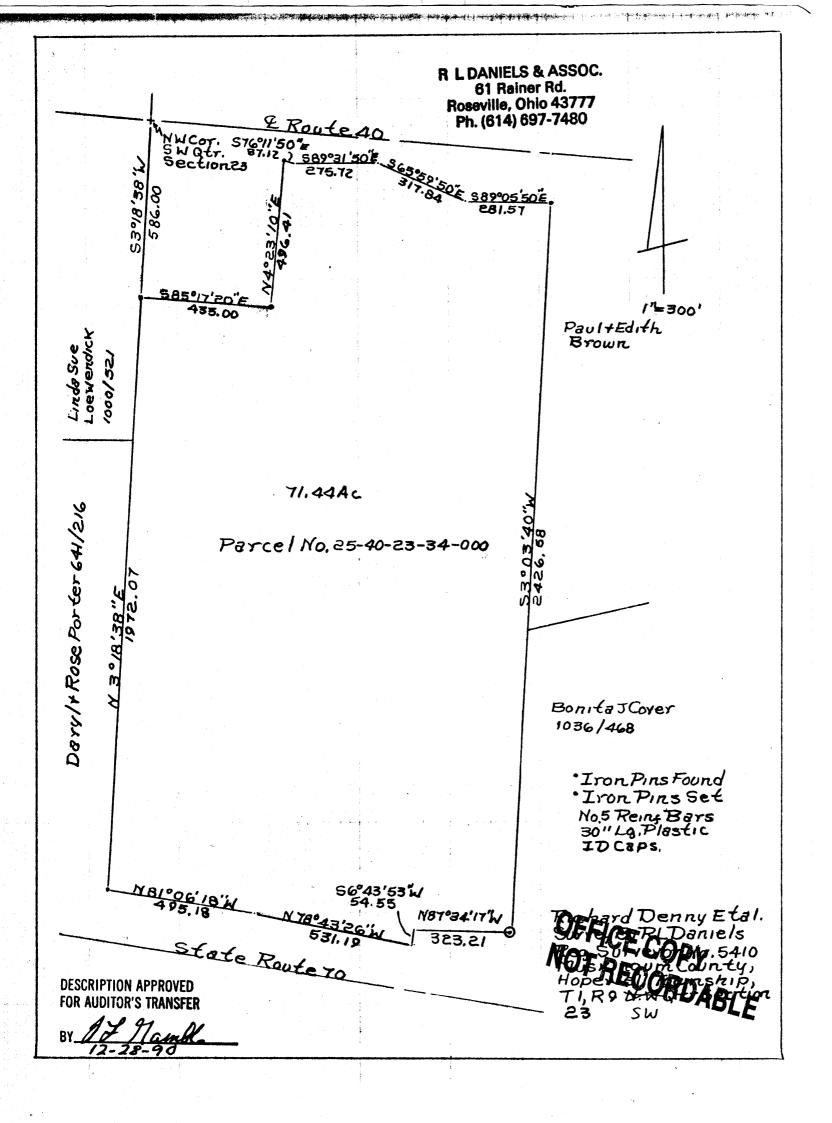

Richard Denny Etal. 12/26/90

Situated in the State of Ohio, County of Muskingum, Township of Hopewell, T 1, R 9, part of the Southwest Quarter of Section 23 and bounded and described as follows:

Commencing at the Northwest corner of the Southwest Quarter of Section 23 in center of State Route 40; thence on section line South 3 18' 38" West 586.00 feet to an iron pin set, the place of beginning; thence section line South 85 17' 20" East 435.00 feet along Walter Moody, Deed Vol. 556, Page 8, to an iron pin set; thence continuing along Walter Moody North 4 23' 10" East 496.41 feet to an iron pin set; thence along the South line of State Route 40 right of way the following four (4) courses and distances, South 76 11' 50" East 37.12 feet to a point, South 89 31' 50" East 275.72 feet to a point, South 65 59' 50" East 317.84 feet to a point and South 89 05' 50" East 281.57 feet to an iron pin set; thence South 3 03' 40" West along Paul & Edith Brown and Banta J. Cover, Deed Vol. 1036, Page 468, 2426.58 feet to an iron pin found on the North line of State Route 70 right of way; thence along State Route 70 right of way the following four (4) courses and distances, North 87 34' 17" West 323.21 feet to a point, South 06 43' 53" West 54.55 feet to a point, North 78 43' 26" West 531.19 feet to a point and North 81 06' 18" West 495.18 feet to an iron pin set on the West line of said section; thence along the West line of said section and the East line of Daryl Porter, Deed Vol. 641, Page 216, Linda Sue Loewendick, Deed Vol. 1000, Page 521, North 3 18' 38" East 1972.01 feet to the place of beginning, containing 71.44 acres more or less.

Bearings are based on the West line of the Southwest Quarter of Section 23 bearing North  $3^{\circ}$  18' 38" East.

Being all of Auditor's Parcel Number 25-40-23-34-000. Deed Vol. 542, Page 958.

Iron pins set are No. 5 reinforcing bars 30 inches long with plastic I. D. caps.

Survey & Description By:

R. L. Daniels
Registered Surveyor 45 410

DESCRIPTION APPROVED FOR AUDITOR'S TRANSFER

12-28-90