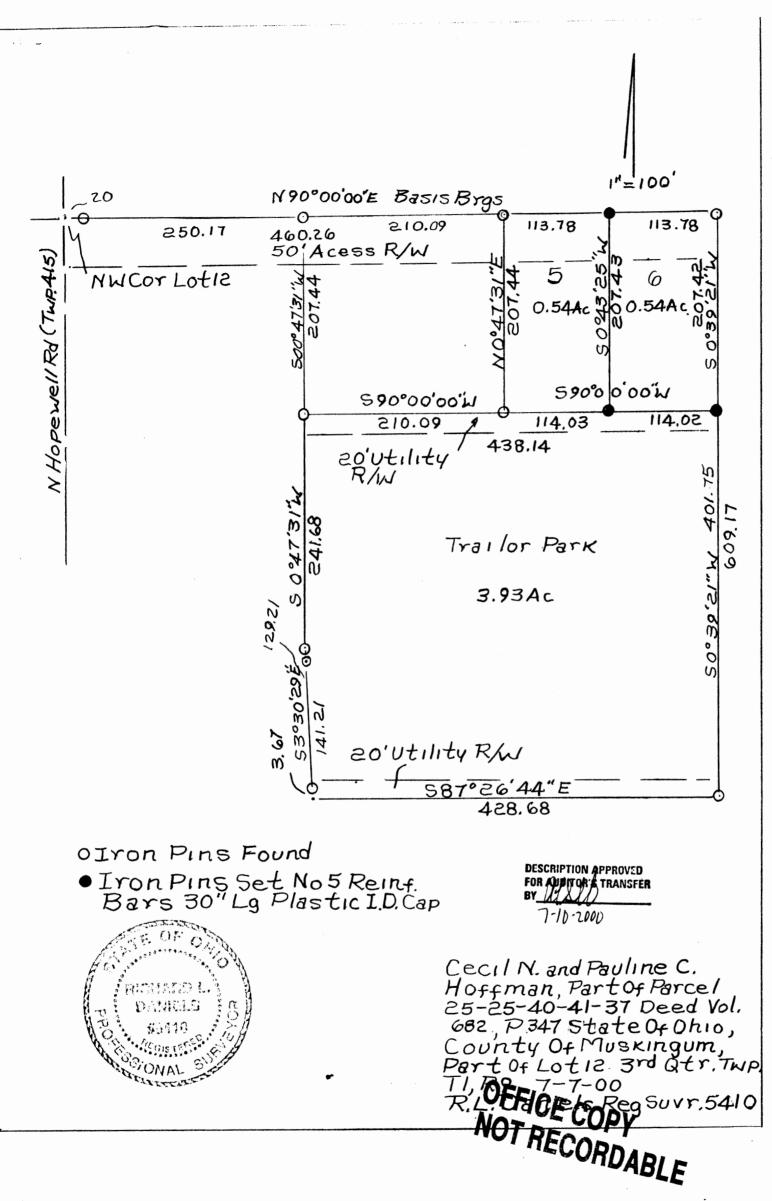

Cecil Hoffman Trailor Park

SNR

Situated in the State of Ohio, County of Muskingum, Township of Hopewell, part of Lot 12, Third Quarter of Township 1, Range 9, bounded

and described as follows: Being part of Deed Vol. 682, page 347, Parcel No. 25-25-40-41-37-000 Cecil N. and Pauline C. Hoffman.

Commencing at the Northwest Corner of Lot 12 in Hopewell Twp. Road 415; Thence North 90°00'00" East along the North line of Lot 12, 250.17 feet to an iron pin found; Thence South 00°47'31"West 207.44 feet to an iron pin found the place of beginning; Thence North 90°00'00" East 438.14 feet to an iron pin set passing an iron pin at 210.09 feet and 324.12 feet; Thence South 00°39'21" West 401.75 feet to an axle found; Thence North 87°26'44" West 428.68 feet to a point; Thence North 3°30'29" West 141.21 feet to an iron pin found at 3.67 feet and 129.21 feet; Thence North 00°47'31" East 241.68 feet to an iron pin found the place of beginning containing 3.93 acres more or less:

Except from above a 20 foot wide utility easement along to North and South sides.

Bearings are based on the North line of Lot 12 bearing North 90°00'00" East.

Above description is based on the survey by R.L. Daniels, Registered Surveyor No. 5410, July 3, 2000 and is intended for legal transfer of property described and does not intend to describe all or any easements of record nor encroachments unless otherwise indicated.