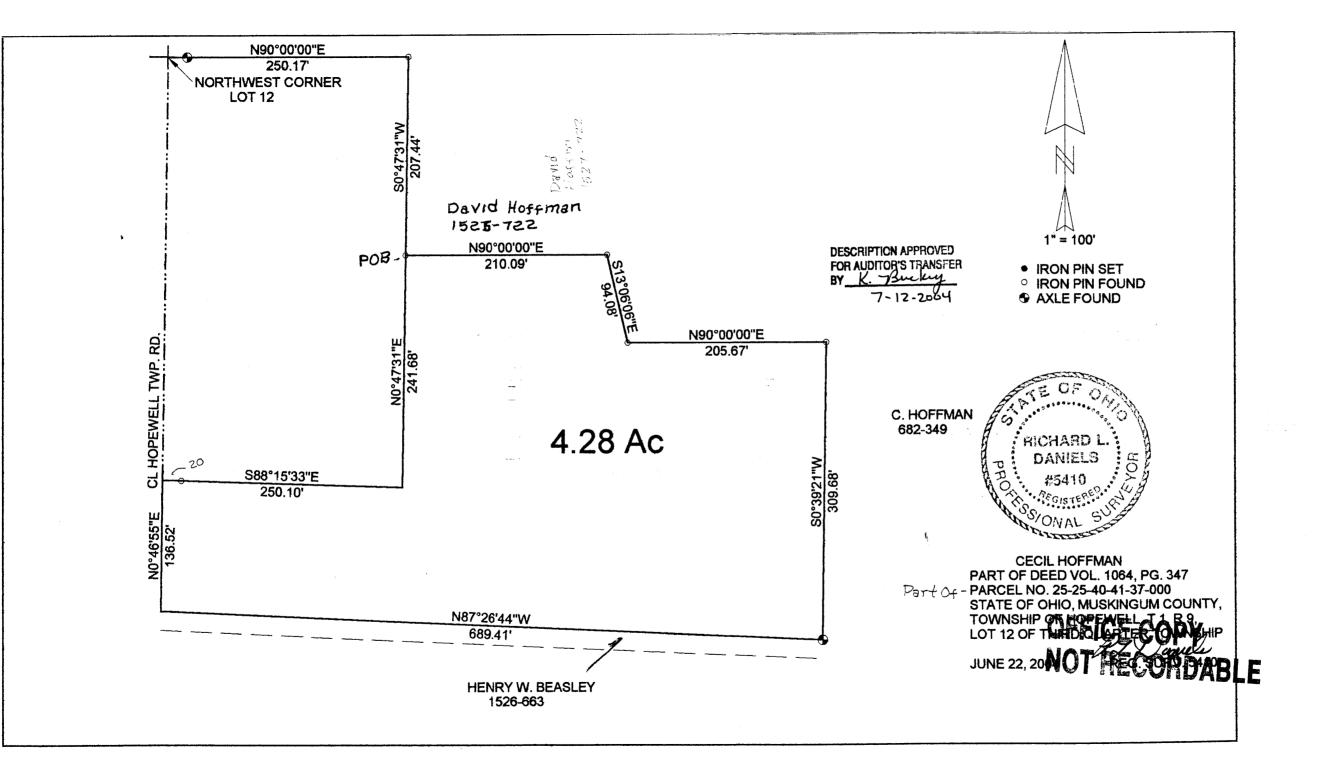

## **Cecil Hoffman**

Situated in the State of Ohio, County of Muskingum, Township of Hopewell, Township 1, Range 9, part of Lot 12 of Third Quarter of Township.

Being part of Deed Volume 1064, page 61, Parcel NO. 25-25-40-41-37-000 and Deed Volume 682, page 347, Parcel NO.

Commencing at the Northwest corner of Lot 12; Thence North 90°00'00 East along Lot 12 250.17 feet to an iron pin found passing an iron pin found at 20.00 feet; Thence South 00°47'31" West 207.44 feet to an iron pin found the place of beginning; Thence North 90°00'00" east 210.09 feet to an iron pin found; Thence South 13°06'06" East 94.08 feet to an iron pin found; Thence North 90°00'00" East 205.67 feet to an iron pin found; Thence South 00°39'21" West along Cecil Hoffman Volume 682, page 349, 309.68 feet to an axle found on Henry W. Beasley's corner Volume 1526, page 663; Thence along the North line of a 20.00 foot wide access road to said Henry W. Beasley North 87°26'44" West 689.41 feet to the center of Hopewell Township Road, the West line of Lot 12; Thence North 00°46'55" East 136.52 feet along Lot 12 to a point; Thence along the split lines of Cecil Hoffman Volume 1064, page 61, the next two courses and distances – S outh 88°15'33" Ea st 250.10 feet to an iron pin passing an iron pin at 20.00 feet and North 00°47'31" East 241.68 feet to the place of beginning containing 4.28 Acres more or less.

Bearings are based on the North line of Lot 12 bearing North 90°00'00" East.

Above description is based on a survey by R.L. Daniels, Registered Surveyor NO. 5410, June 22, 2004, and is intended for the legal transfer of property described and does not intend to describe all or any easements of record nor encroachments unless otherwise indicated.

Iron pins set are NO. 5 reinforced bars 30 inches long with plastic ID caps.

Reference: Deed Volume 1064, page 61 and Volume 682, page 347.

OFFICE COPYMELS
NOT RECORDABLE

RICHARD L.
DANIELS TO
#5410

SONAL SUPPLIES