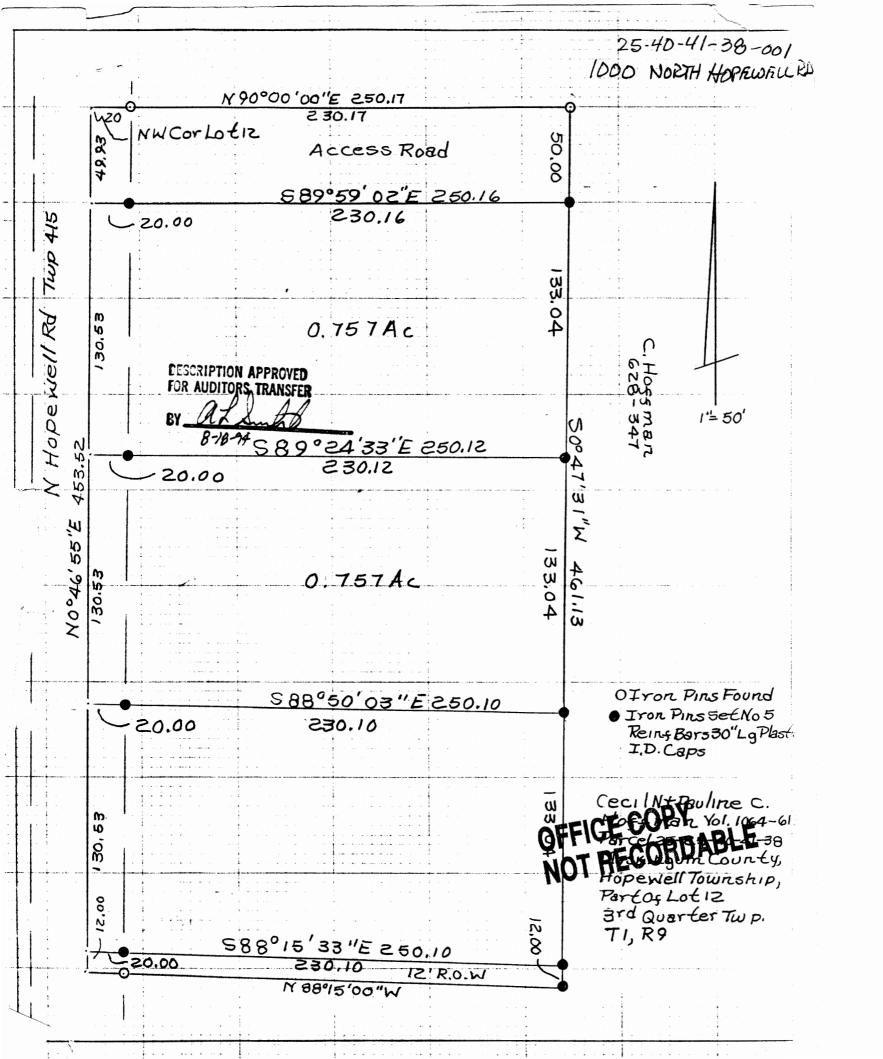

Cecil N. & Pauline C. Hoffman 8/16/94

Situated in the State of Ohio, County of Muskingum, Township of Hopewell, Township 1, Range 9, being part of Lot 12, Third Quarter Township, bounded and described as follows:

## Parcel One:

Commencing at the Northwest corner of Lot 12 in Township Road 415 (North Hopewell Road); thence South 0° 46' 55" West 49.93 feet to a point, the place of beginning; thence South 0° 46' 55" West in said road 130.53 feet to a point; thence leaving Township Road&West lot line South 89° 24' 33" East 250.12 feet to an iron pin set, passing an iron pin set at 20.00 feet; thence North 0° 47' 31" East along Cecil Hoffman, Vol. 628, Page 347, 133.04 feet to an iron pin set; thence North 89° 59' 02" West along a 50 foot access right-of-way 250.16 feet to the place of beginning, passing an iron pin set at 230.16 feet, containing 0.757 acres more or less.

## Parcel Two:

25-40-41-38 SNR

Commencing at the Northwest corner of Lot 12; thence South 0° 46' 55" West in Township Road 415 180.46 feet to a point, the place of beginning; thence South 0° 46' 55" West 0°-46'-55"-West 130.53 feet to a point in township road; thence leaving said road South 88° 50' 03" East 250.10 feet to an iron pin set, passing an iron pin set at 20.00 feet; thence North 0° 47' 31" East along Cecil Hoffman, Vol. 628, Page 347, 133.04 feet to an iron pin set; thence North 89° 24' 33" West 250.12 feet to the place of beginning, passing an iron pin set at 230.12 feet, containing 0.757 acres more or less.

## Parcel Three:

950 NORHHOPEWELL RD

Commencing at the Northwest corner of Lot 12; thence South 0°46' 55" West in Hopewell Township Road 310.99 feet to a point, the place of beginning; thence South 0°46' 55" West 130.53 feet to a point; thence leaving Township Road 415 South88° 15' 33" East 250.10 feet to an iron pin set, passing an iron pin set at 20.00 feet; thence North 0°47' 31" East along Cecil Hoffman, Vol. 628, Page 347, 133.04 feet to an iron pin set; thence North 88° 50' 03" West 250.10 feet to the place of beginning, containing 0.757 acres more or less.