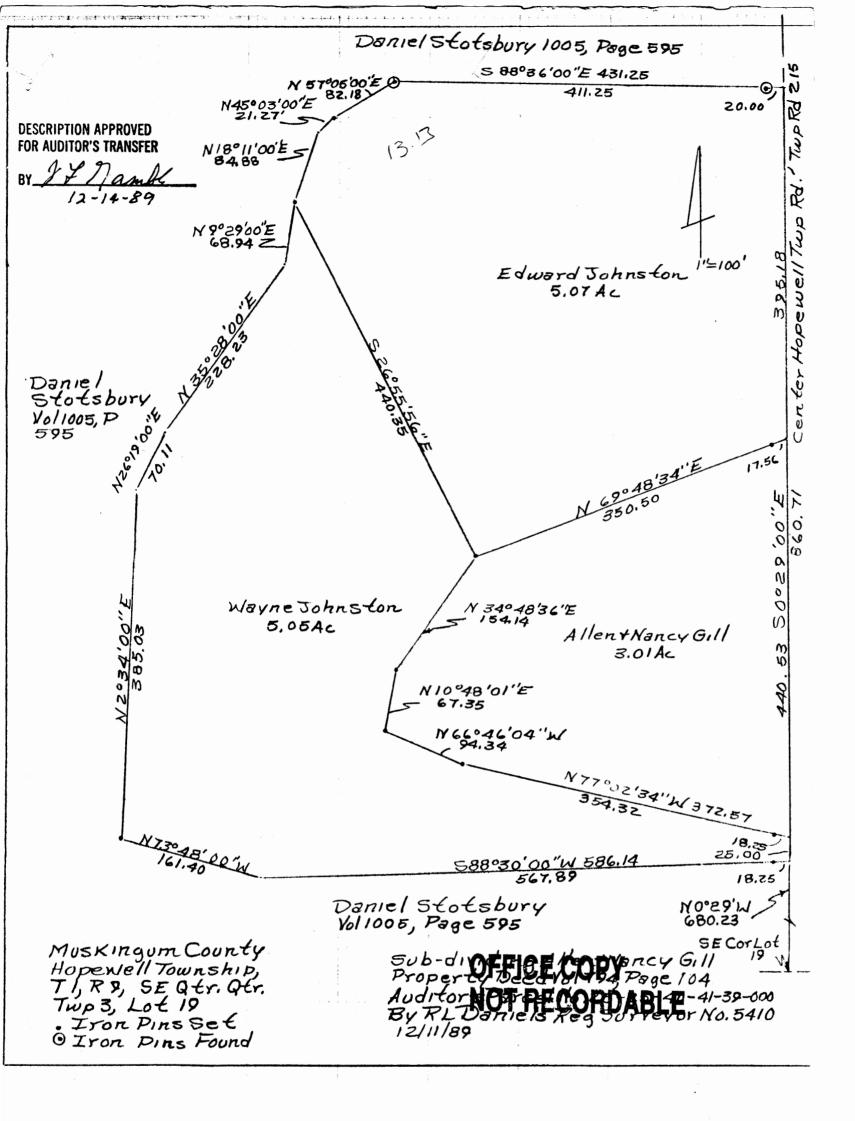

Allen & Nancy Gill Remaining part of 13.13 acres 12/11/89

Situated in the State of Ohio, County of Muskingum, Township of Hopewell, Township 1, Range 9, part of the Southeast Quarter of Quarter Township 3, part of Lot 19 and bounded and described as follows:

Commencing at the Southeast corner of Lot 19; thence North 0° 29' 00" West on Lot line 705.23 feet to a point in the center of Hopewell Township Road (Twp. Road 215), the place of beginning; thence leaving center of said road North 77° 02' 34" West 372.57 feet to an iron pin set passing an iron pin set at 18.25 feet; thence North 66° 46' 04" West 94.34 feet to an iron pin set; thence North 10° 48' 01" East 67.35 feet to an iron pin set; thence North 34° 48' 36" East 154.14 feet to an iron pin set; thence North 69° 48' 34" East 368.06 feet to the center of Hopewell Township Road passing an iron pin set at 350.50 feet; thence along center of Hopewell Township Road South 0° 29' 00" East 440.53 feet to the place of beginning, containing 3.01 acres more or less.

Being a part of Auditor's Parcel Number 25-25-40-41-39-000.

Bearings are based on the East line of Lot 19 bearing North  $0^{\circ}$  29' 00" West.

Iron pins set are No. 5 reinforcing bars with plastic I. D. caps.

Deed Reference: Volume 794, Page 104.

OFFICE COPY
NOT RECORDABLE
Registered Surveyor No. 5410

DESCRIPTION APPROVED FOR AUDITOR'S TRANSFER

BY 14 Maull 12-14-89