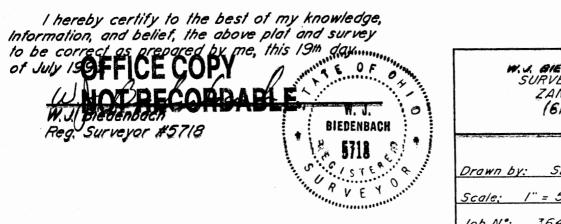

## DESCRIPTION FOR CONVEYANCE PARCEL NUMBER 25-25-55-21-10-000 (PART)

BEING A PART OF THE NORTHWEST QUARTER OF SECTION 21, TOWNSHIP 1, RANGE 9, OF THE UNITED STATES MILITARY LANDS, HOPEWELL TOWNSHIP, MUSKINGUM COUNTY, OHIO AND BEING FURTHER DESCRIBED AS FOLLOWS:

COMMENCING AT THE CENTER OF SECTION 21; THENCE ALONG THE EAST LINE OF THE NORTHWEST QUARTER NORTH 05 DEGREES 28 MINUTES 00 SECONDS EAST 153.70 FEET TO A POINT, SAID POINT BEING THE PLACE OF BEGINNING OF THE TRACT HEREIN INTENDED TO BE DESCRIBED: THENCE LEAVING SAID QUARTER LINE AND WITH THE NORTH LINE OF A 25 FOOT WIDE INGRESS AND EGRESS EASEMENT NORTH 85 DEGREES 30 MINUTES 00 SECONDS WEST, PASSING AN IRON PIN SET AT 30.44 FEET, A TOTAL DISTANCE OF 198.57 FEET TO AN IRON PIN SET; THENCE LEAVING SAID EASEMENT AND WITH THE EAST LINE OF A 0.669 MORE OR LESS ACRE TRACT NORTH 05 DEGREES 19 MINUTES 32 SECONDS EAST 188.07 FEET TO AN EXISTING IRON PIN (3/4 INCH PIPE) ON THE NORTH LINE OF THE GRANTOR'S TRACT; THENCE LEAVING SAID 0.668 MORE OR LESS ACRE TRACT AND WITH THE NORTH LINE OF THE GRANTOR'S TRACT SOUTH 85 DEGREES 26 MINUTES 52 SECONDS EAST, PASSING AN EXISTING AXLE AT 170.15 FEET, A TOTAL DISTANCE OF 199.04 FEET TO A POINT ON THE EAST LINE OF THE SAID NORTHWEST QUARTER; THENCE WITH SAID EAST LINE SOUTH 05 DEGREES 28 MINUTES 00 SECONDS WEST 187.89 FEET TO THE PLACE OF BEGINNING.

CONTAINING 0.858 MORE OR LESS ACRES, SUBJECT TO ALL APPLICABLE EASEMENTS.

ALL IRON PINS SET ARE 5/8 INCH X 30 INCH REBAR WITH PLASTIC IDENTIFICATION CAP.

BEARINGS ARE BASED ON THE DEED BEARING OF NORTH 85 DEGREES 30 MINUTES 00 SECONDS WEST ALONG THE NORTH LINE OF VOLUME 515, PAGE 1028.