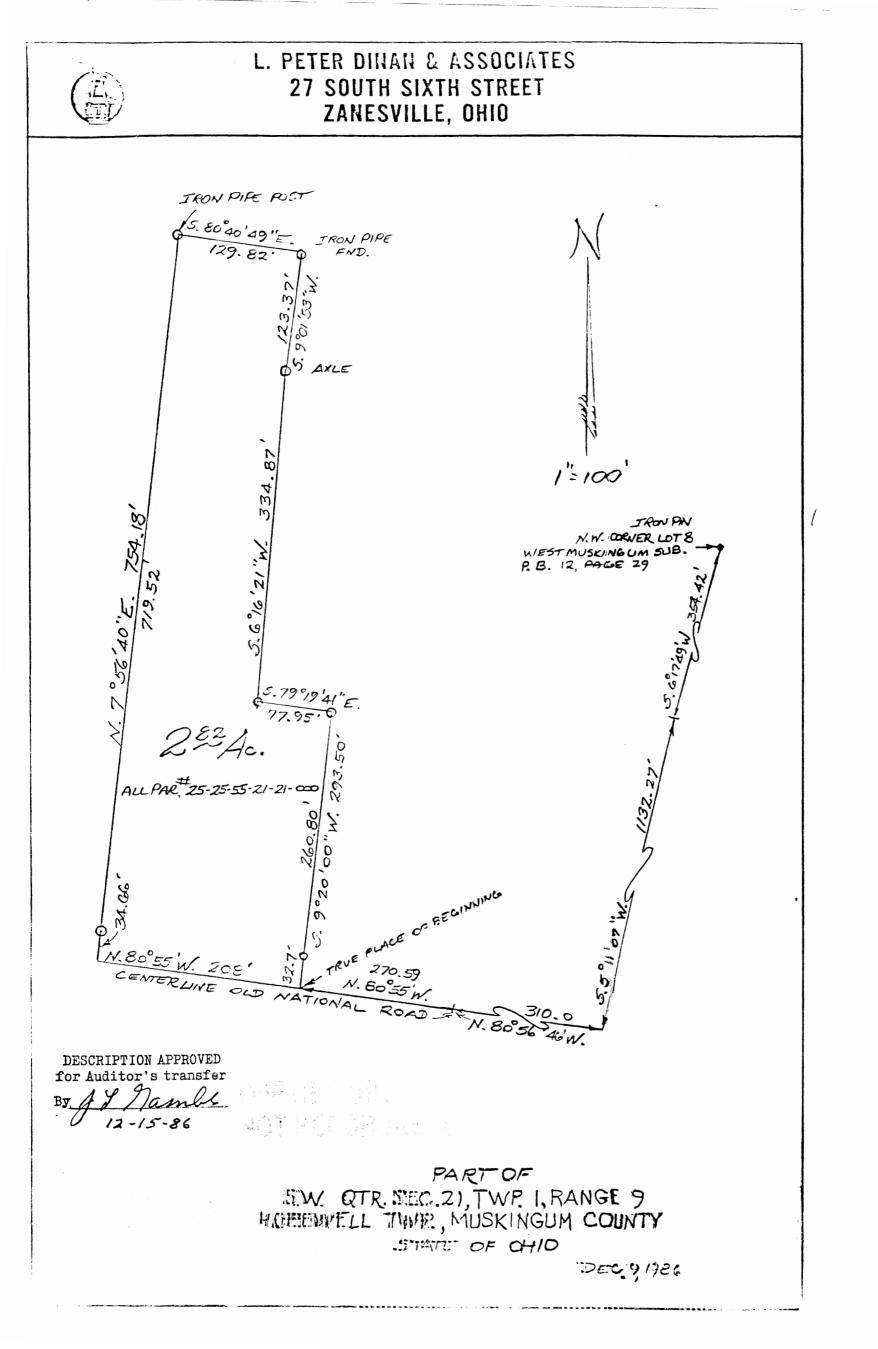

Commencing at an iron pin found at the northwest corner of Lot 8 in West Muskingum Subdivision as recorded in Plat Book 12, Page 29; thence south 6 degrees 17 minutes 49 seconds west 354.42 feet to a point; thence south 5 degrees 11 minutes 07 seconds west 1132.27 feet to a point in the center of the Old National Road; thence along said centerline north 80 degrees 56 minutes 46 seconds west 310 feet to a point; thence continuing along said centerline north 80 degrees 55 minutes west 270.59 feet to the true place of beginning of the premises herein intended to be described; thence continuing along the centerline of the Old National Road north 80 degrees 55 minutes west 208 feet to a point; thence leaving said road north 7 degrees 56 minutes 40 seconds east 754.18 feet to an iron fence post; thence south 80 degrees 40 minutes 49 seconds east 129.82 feet to an iron pin found; thence south 9 degrees 01 minutes 53 seconds west 123.37 feet to an iron pin found; thence south 6 degrees 16 minutes 21 seconds west 334.87 feet to an iron pin found; thence south 79 degrees 19 minutes 41 seconds east 77.95 feet to an iron pin found; thence south 9 degrees 20 minutes west 293.50 feet to the true place of beginning, containing two and eighty-two hundredths (2.82) acres more or less.

Subject to the easements of the Old National Road.

This description written from a survey made by L. Peter Dinan, Registered Surveyor #5451, December 10, 1986.

DESCRIPTION APPROVED for Auditor's transfer By <u>4977amle</u> 12-15-86