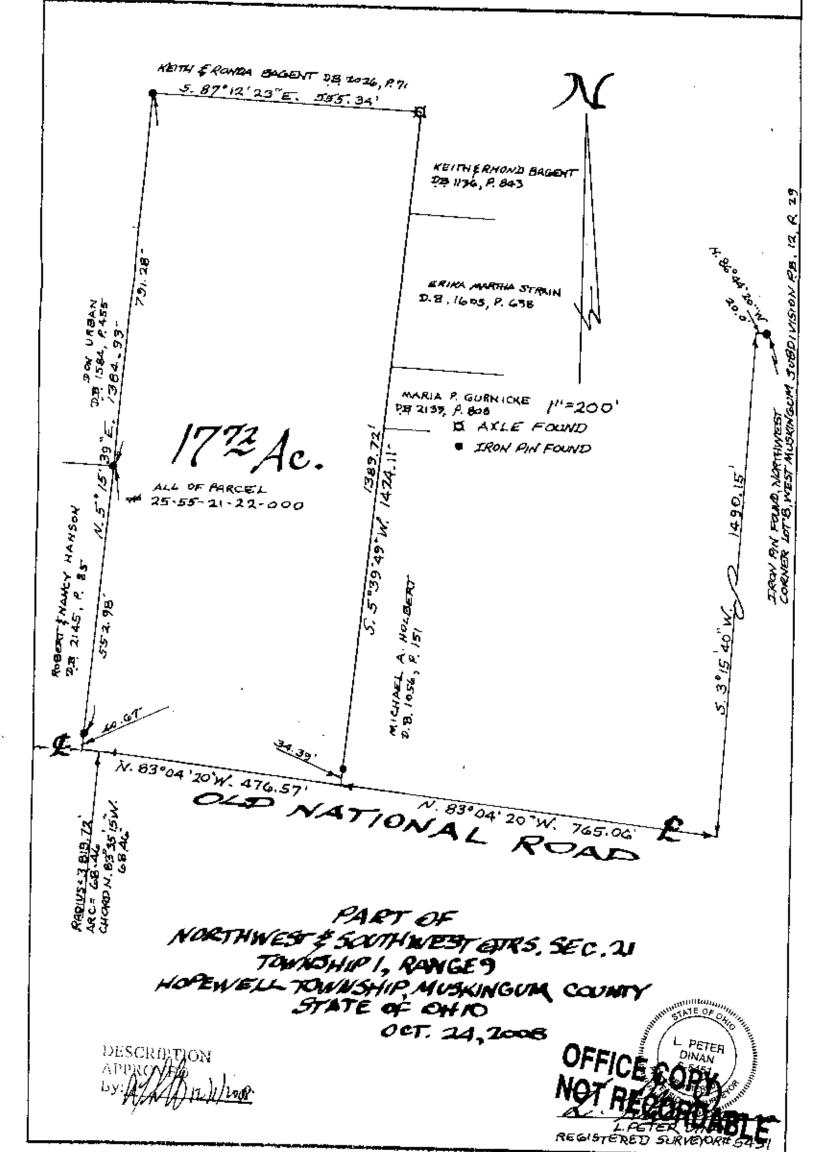

## L. Peter Dinan & Associates

27 South Sixth Street P.O. Box 55, Zanesville, Ohio 43702-0055

Kermit B. Hanes 17.72 Acres All of Parcel #25-55-21-22-000

Situated in the State of Ohio, County of Muskingum, Township of Hopewell.

Being a part of the northwest and southwest quarters of Section 21, Quarter Township 4, Township 1, Range 9 bounded and described as follows:

Commencing at an iron pin found at the northwest corner of Lot 8 in West Muskingum Subdivision as recorded in Plat Book 12, Page 29; thence north 86 degrees 44 minutes 20 seconds west 20.0 feet to a point; thence south 3 degrees 15 minutes 40 seconds west 1490.15 feet to a point in the center of the Old National Road; thence along the center of said road north 83 degrees 04 minutes 20 seconds west 765.06 feet to a point being the true place of beginning of the premises herein intended to be described; thence continuing along the center of said road north 83 degrees 04 minutes 20 seconds west 476.57 feet to a point; thence continuing along said road on a curve to the left having a radius of 3,819.72 feet an arc distance of 68.46 feet (the chord of which bears north 83 degrees 35 minutes 15 seconds west 68.46 feet) to a point; thence leaving said road north 5 degrees 15 minutes 39 seconds east 1384.93 feet to an iron pin found passing iron pins found at 40.67 feet and at 593.65 feet; thence south 87 degrees 12 minutes 23 seconds east 555.34 feet to an iron pin (axle) found; thence south 5 degrees 39 minutes 49 seconds west 1424.11 feet to the true place of beginning, passing an iron pin found at 1389.72 feet, containing seventeen and seventy-two hundredths (17.72) acres more or less.

Subject to the easements of Old National Road.

This description written from a survey made by L. Peter Dinan, Registered Surveyor #5451, October 27, 2008.

APPRIMARY DE LA LA MARCE

MOTHECORDABLE S-5451