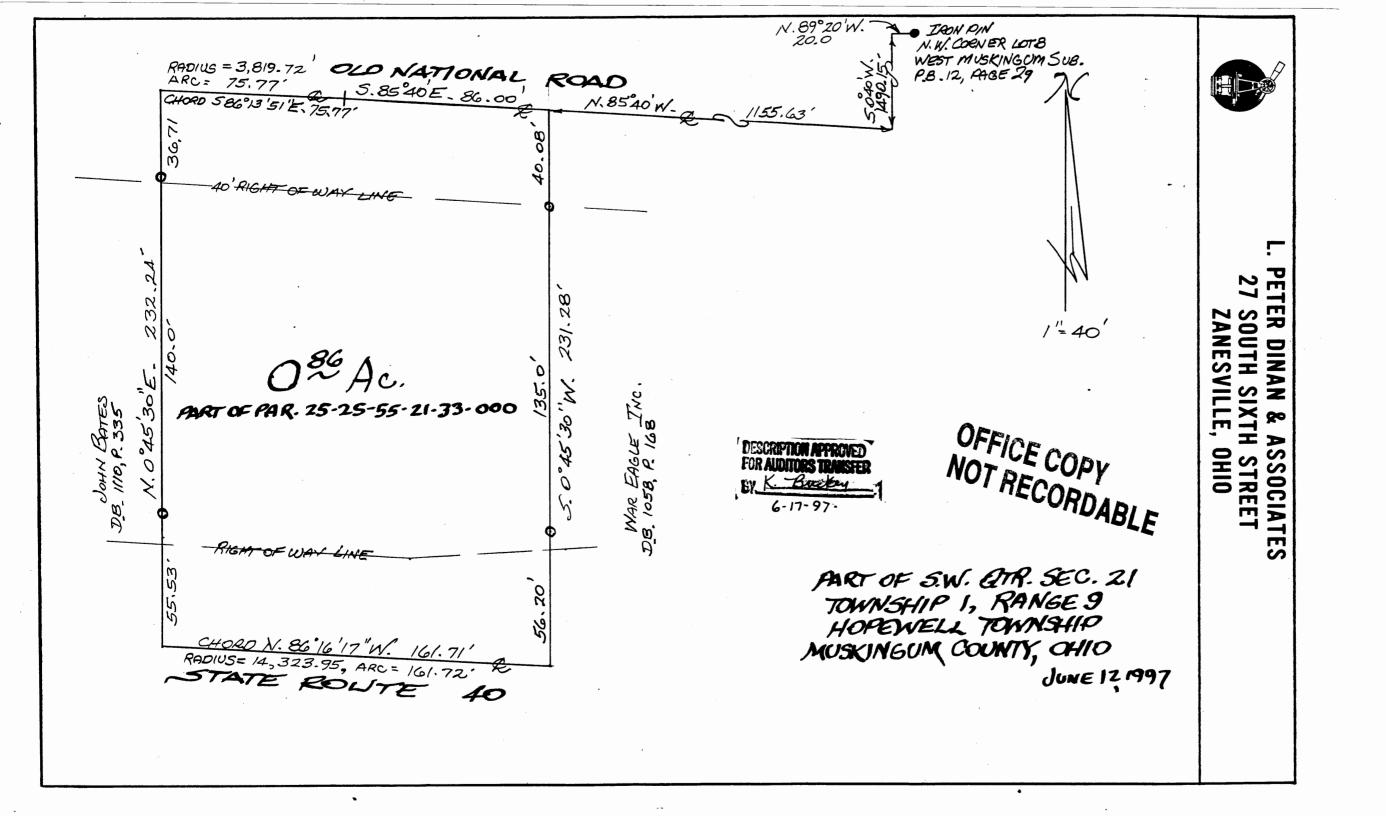

## L. Peter Dinan & Associates

27 South Sixth Street

P. O. Box 55, Zanesville, Ohio 43701

War Eagle Inc. 0.86 Acres Part of Parcel #25-25-55-21-33-000

Situated in the State of Ohio, County of Muskingum, Township of Hopewell.

Being a part of the Southwest Quarter of Section 21, Township 1, Range 9 bounded and described as follows:

Commencing at an iron pin at the Northwest Corner of Lot 8 in West Muskingum Subdivision Number 2 as recorded in Plat Book 12, Page 29; thence north 89 degrees 20 minutes west 20 feet to a point; thence south 0 degrees 40 minutes west 1490.15 feet to a point in the center of the Old National Road; thence along said centerline north 85 degrees 40 minutes west 1155.63 feet to the true place of beginning of the premises herein intended to be described; thence leaving the center of Old National Road south 0 degrees 45 minutes 30 seconds west 231.28 feet to a point in the center of State Route 40; thence along the center of State Route 40 on a curve to the right having a radius of 14,323.95 feet an arc length of 161.72 feet (the chord of which bears north 86 degrees 16 minutes 17 seconds west 161.71 feet to a point; thence north 0 degrees 45 minutes 30 seconds east 232.24 feet to a point in the center of the Old National Road; thence along the center of the Old National Road; thence along the center of the Old National Road on a curve to the right having a radius of 3819.72 feet an arc length of 75.77 feet (the chord of which bears south 86 degrees 13 minutes 51 seconds east 75.77 feet) to a point; thence continuing along said centerline south 85 degrees 40 minutes east 86.0 feet to the true place of beginning, containing eighty-six hundredths (0.86) of an acre more or less.

Subject to the easements of the Old National Road and State Route  $40. \ \ \,$ 

This description written from a survey made by L. Peter Dinan, Registered Surveyor #5451, June 13, 1997.

DESCRIPTION APPROVED FOR AUDITORS TRANSFER LY K. Bucky

OFFICE COPY NOT RECORDABLE