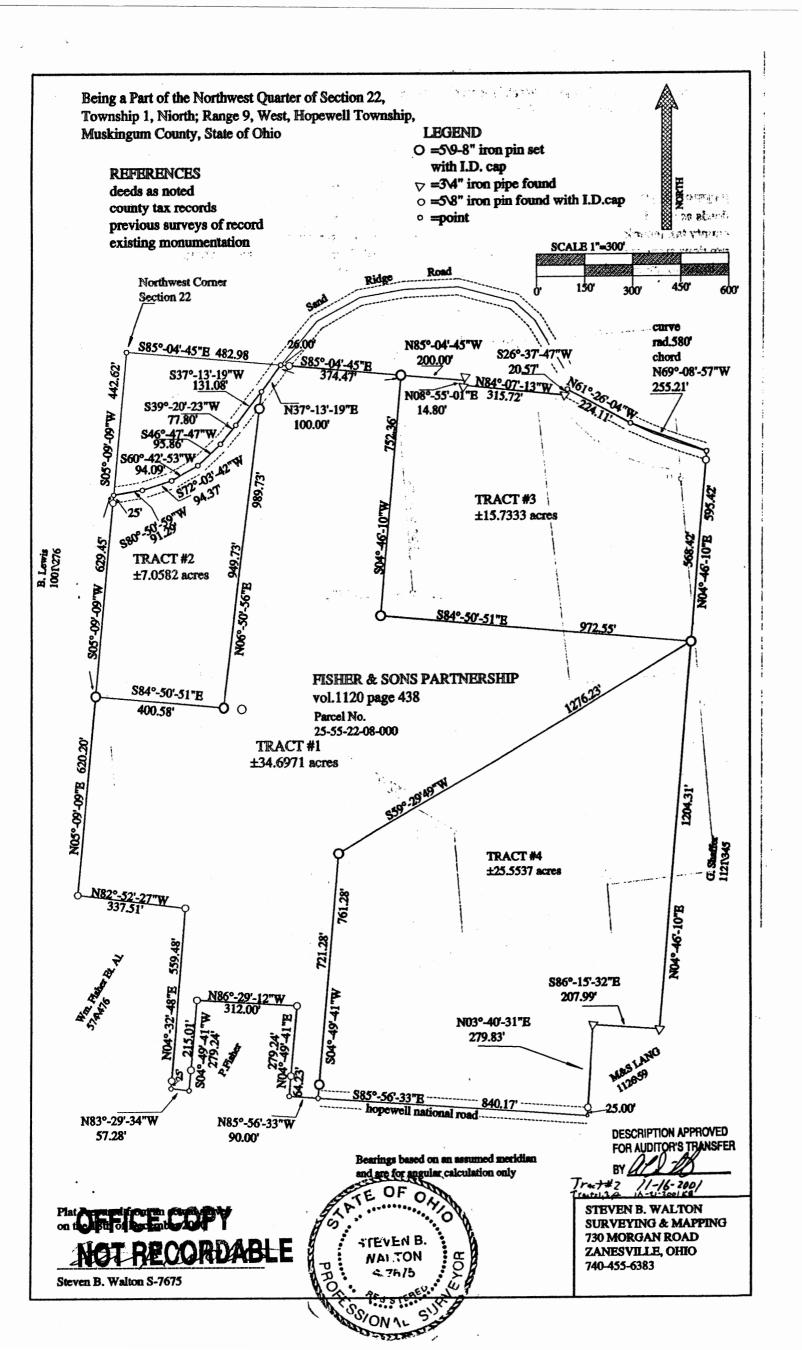

## 25-55.22-08-004 ADAMES NA

## TRACT #2

Being a part of the Northwest Quarter of Section 22, Township1, North; Range 9, West, Hopewell Township, Muskingum County State of Ohio and being a part of the lands last transferred to Fisher and Sons a partnership, as recorded in deed book 1120 page 438 of the said county records and being further described as follows.

Beginning for reference at the Northwest corner of section 22. Thence with the west line of said section South 05 degrees 09 minutes 09 seconds West 442.62 feet to a point in the center of Sand Ridge Road, said point being the place of beginning for the tract herein described. Thence continuing South 05 degrees 09 minutes 09 seconds West 629.45 feet to an iron pin set, passing an iron pin found at 25.00 feet. Thence South 84 degrees 50 minutes 51 seconds East 400.58 feet to a point in the center of Sand Ridge Road, passing an iron pin set at 949.73 feet. thence with the center of Sand Ridge Road, passing an iron pin set at 949.73 feet. thence with the center of said road South 37 degrees 13 minutes 19 seconds West 131.08 feet to a point. thence South 39 degrees 20 minutes 23 seconds West 77.80 feet to a point. Thence South 46 degrees 47 minutes 47 seconds West 95.86 feet to a point. thence South 60 degrees 42 minutes 53 seconds West 94.09 feet to a point. thence South 72 degrees 03 minutes 42 seconds West 94.37 feet to a point. Thence South 80 degrees 50 minutes 59 seconds West 91.29 feet to the place of beginning and containing 7.0582 acres more or less. Subject to all right of ways and easements either written or implied.

All iron pins set are 5\8" by 30" rebar with I.D. caps.

Bearings based on an assumed meridian and are for angular calculation only. Being a part of Auditors parcel number 25-55-22-08-000

Description prepared by Steven B. Walton, Ohio Professional Surveyor S-7675 from a Survey on the 18th of December 2000.

Steven B. Walton S-7675

DESCRIPTION APPROVED FOR AUDITOR'S TRANSFER 11-16-2001