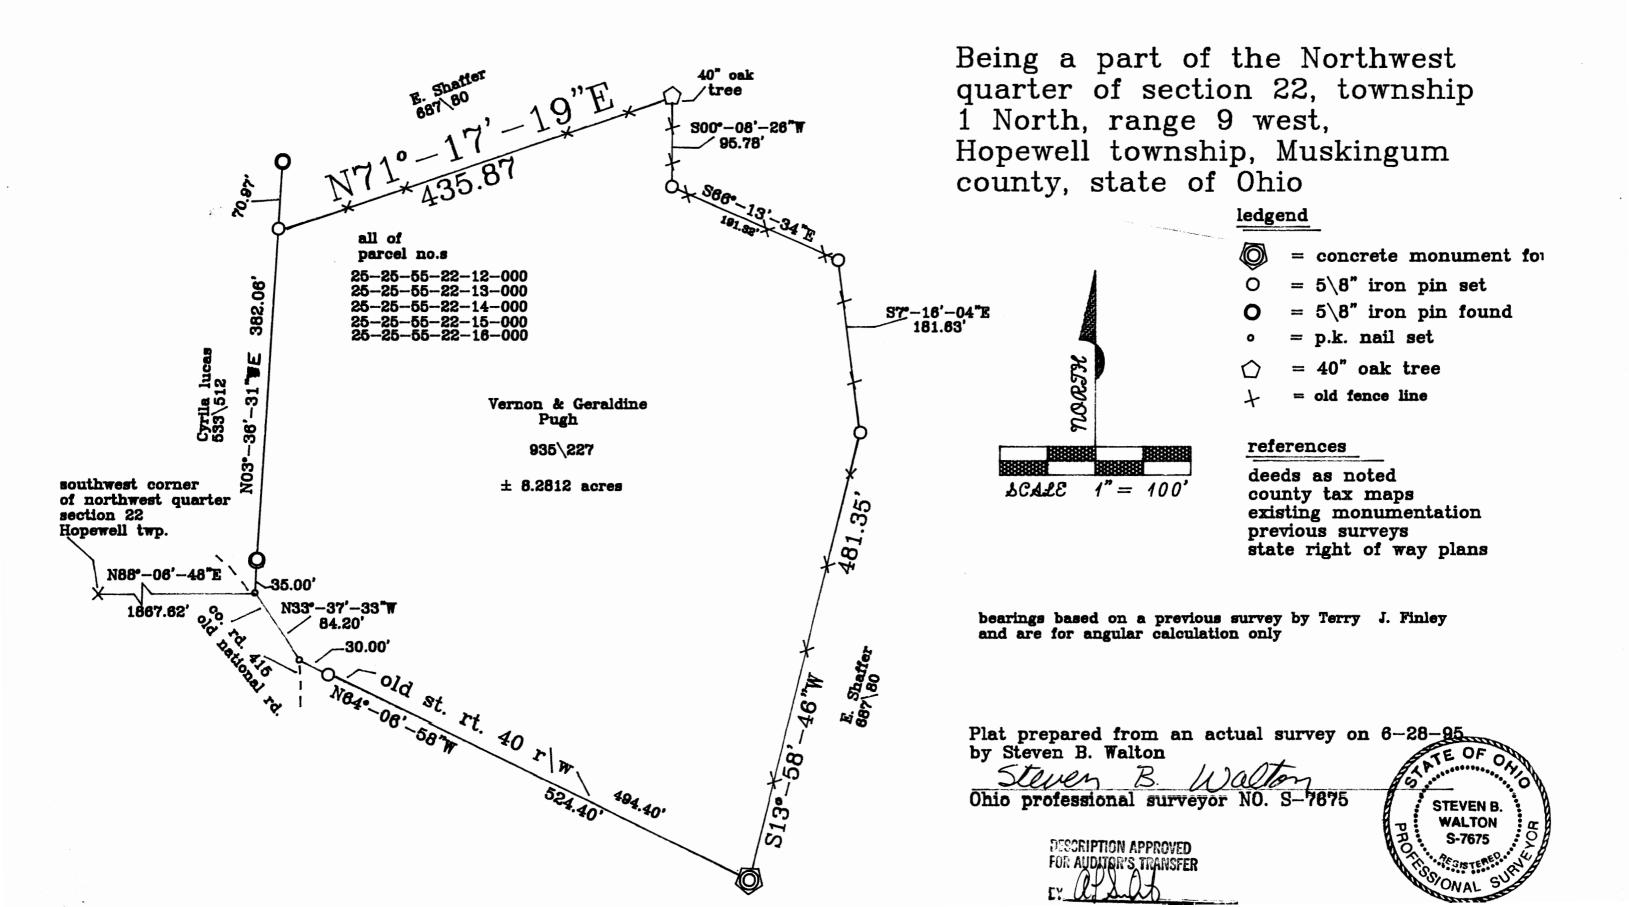

## Description for Vernon Pugh

Being a part of the Northwest quarter of section 22 township 1, North, Range 9, West Hopewell township Muskingum county, Ohio, and being the tract of land last transferred to Vernon and Geraldine Pugh as recorded in deed book 592 page 13 of the Muskingum county records, and being further described as follows.

Beginning for reference at the southwest corner of the Northwest quarter of said section 22, thence North 88 degrees 06 minutes 48 seconds East 1867.62 feet to a p.k. nail set in the center of county road 415 (Hopewell national road), said point being the place of beginning for the tract herein described. Thence North 03 degrees 36 minutes 31 seconds 382.06 feet to an iron pin set, passing an iron pin found at 35.00 feet. Thence North 71 degrees 17 minutes 19 seconds East 435.87 feet to a 40 inch oak tree. Thence south 00 degrees 08 minutes 26 seconds West 95.78 feet to an iron pin set. Thence South 66 degrees 13 minutes 34 seconds East 191.32 feet to an iron pin set. Thence South 07 degrees 16 minutes 04 seconds East 181.63 feet to an iron pin set. Thence South 13 degrees 58 minutes 46 seconds West 481.35 feet to a concrete monument found on the right- of- way of old state route 40. Thence along said right- of - way North 64 degrees 06 minutes 58 seconds West 524.40 feet to a p.k. nail set in county road 415, passing an iron pin set at 494.4 feet. Thence along the said centerline North 33 degrees 37 minutes 33 seconds West 84.20 feet to the place of beginning, containing 8.2812 acres more or less. subject to all easements and right-of-ways, either written or implied. all iron pins are 5\8 inch by 30 inch re-bar with i.d. caps stamped Walton S-7675, bearings based on a survey by Terry J. Finley and are for angular calculation only. Description prepared by Steven B. Walton, Ohio professional surveyor, No. S-7675. Being all of auditors parcel numbers.

25-55-22-12-000

25-55-22-13-000

25-55-22-14-000

25-55-22-15-000

25-55-22-16-000

Steven B. Walton

Ohio professional surveyor No. S-7675

DESCRIPTION APPROVED FOR AUDITOR'S TRANSFER