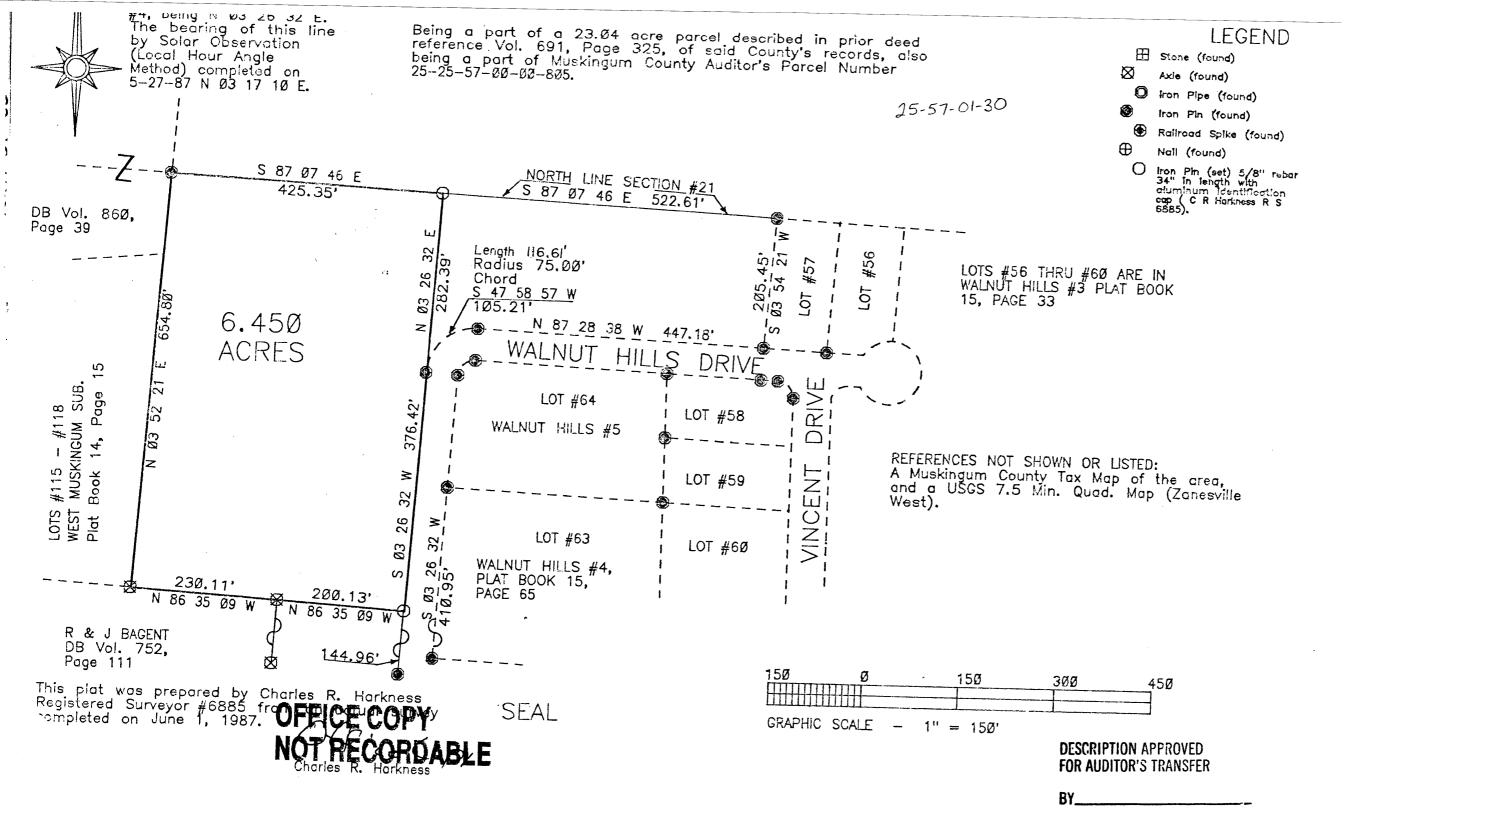

## DESCRIPTION OF SURVEY FOR RICHARD PAUL

Situated in the State of Ohio, County of Maskingum, Township of Hopewell, Northeast Quarter, of Section #21, Township #1, Range #9, of the US Military District:

Being a part of a 23.04 acre parcel described in the prior deed reference Vol. 691, Page 325, of said County's records, also being a part of Muskingum County Auditor's Parcel Number 25-25-57-00-00-805, and more particularly described as follows;

Beginning at an axle (found) at the Southeast corner of Lot #118 of West Muskingum Subdivision #3 recorded in Plat Book 14, Page 15 of said County's plat records; thence along the Grantors property line and the East line of said West Muskingum Subdivision #3 N 03 52 21 E 654.80 feet to an iron pin (found) on the North line of said Section #21, marking the Northwest corner of the Grantors property and a corner of 0.50 acre parcel described in deed reference Vol. 860, Page 39; thence along the North line of said Section #21 S 87 07 46 E 425.35 feet to an iron pin (set); thence S 03 26 32 W 282.39 feet to an iron pin (found) on the West line of Walnut Hills Drive as shown on the plat of Walnut Hills #5; thence along the West line of said Drive S 03 26 32 W 376.42 feet to an iron pin (set); thence N 86 35 09 W 200.13 feet to an axle (found) at the Northeast corner of the property described in deed reference Vol, 752, Page 111; thence along the North line of said Vol. 752, Page 111 and the Grantor's line N 86 35 09 W 230.11 feet to the place of beginning containing 6.450 acres.

The bearings within this description are based on the iron pins (found) on the West line of Lot #63 of Walnut Hills #4 recorded in Plat Book 15, Page 65, being N 03 26 32 E. The bearings of this line by Solar observation (Local Hour Angle Method) completed on 5-27-1987 is N 03 17 10 E. Iron pins (set) are 5/8" rebar with aluminum identification caps (C R Harkness R S 6885).

This description was written by Charles R. Harkness Registered Surveyor #6885 from an actual survey completed on June 1, 1987.

DESCRIPTION APPROVED FOR AUDITOR'S TRANSFER