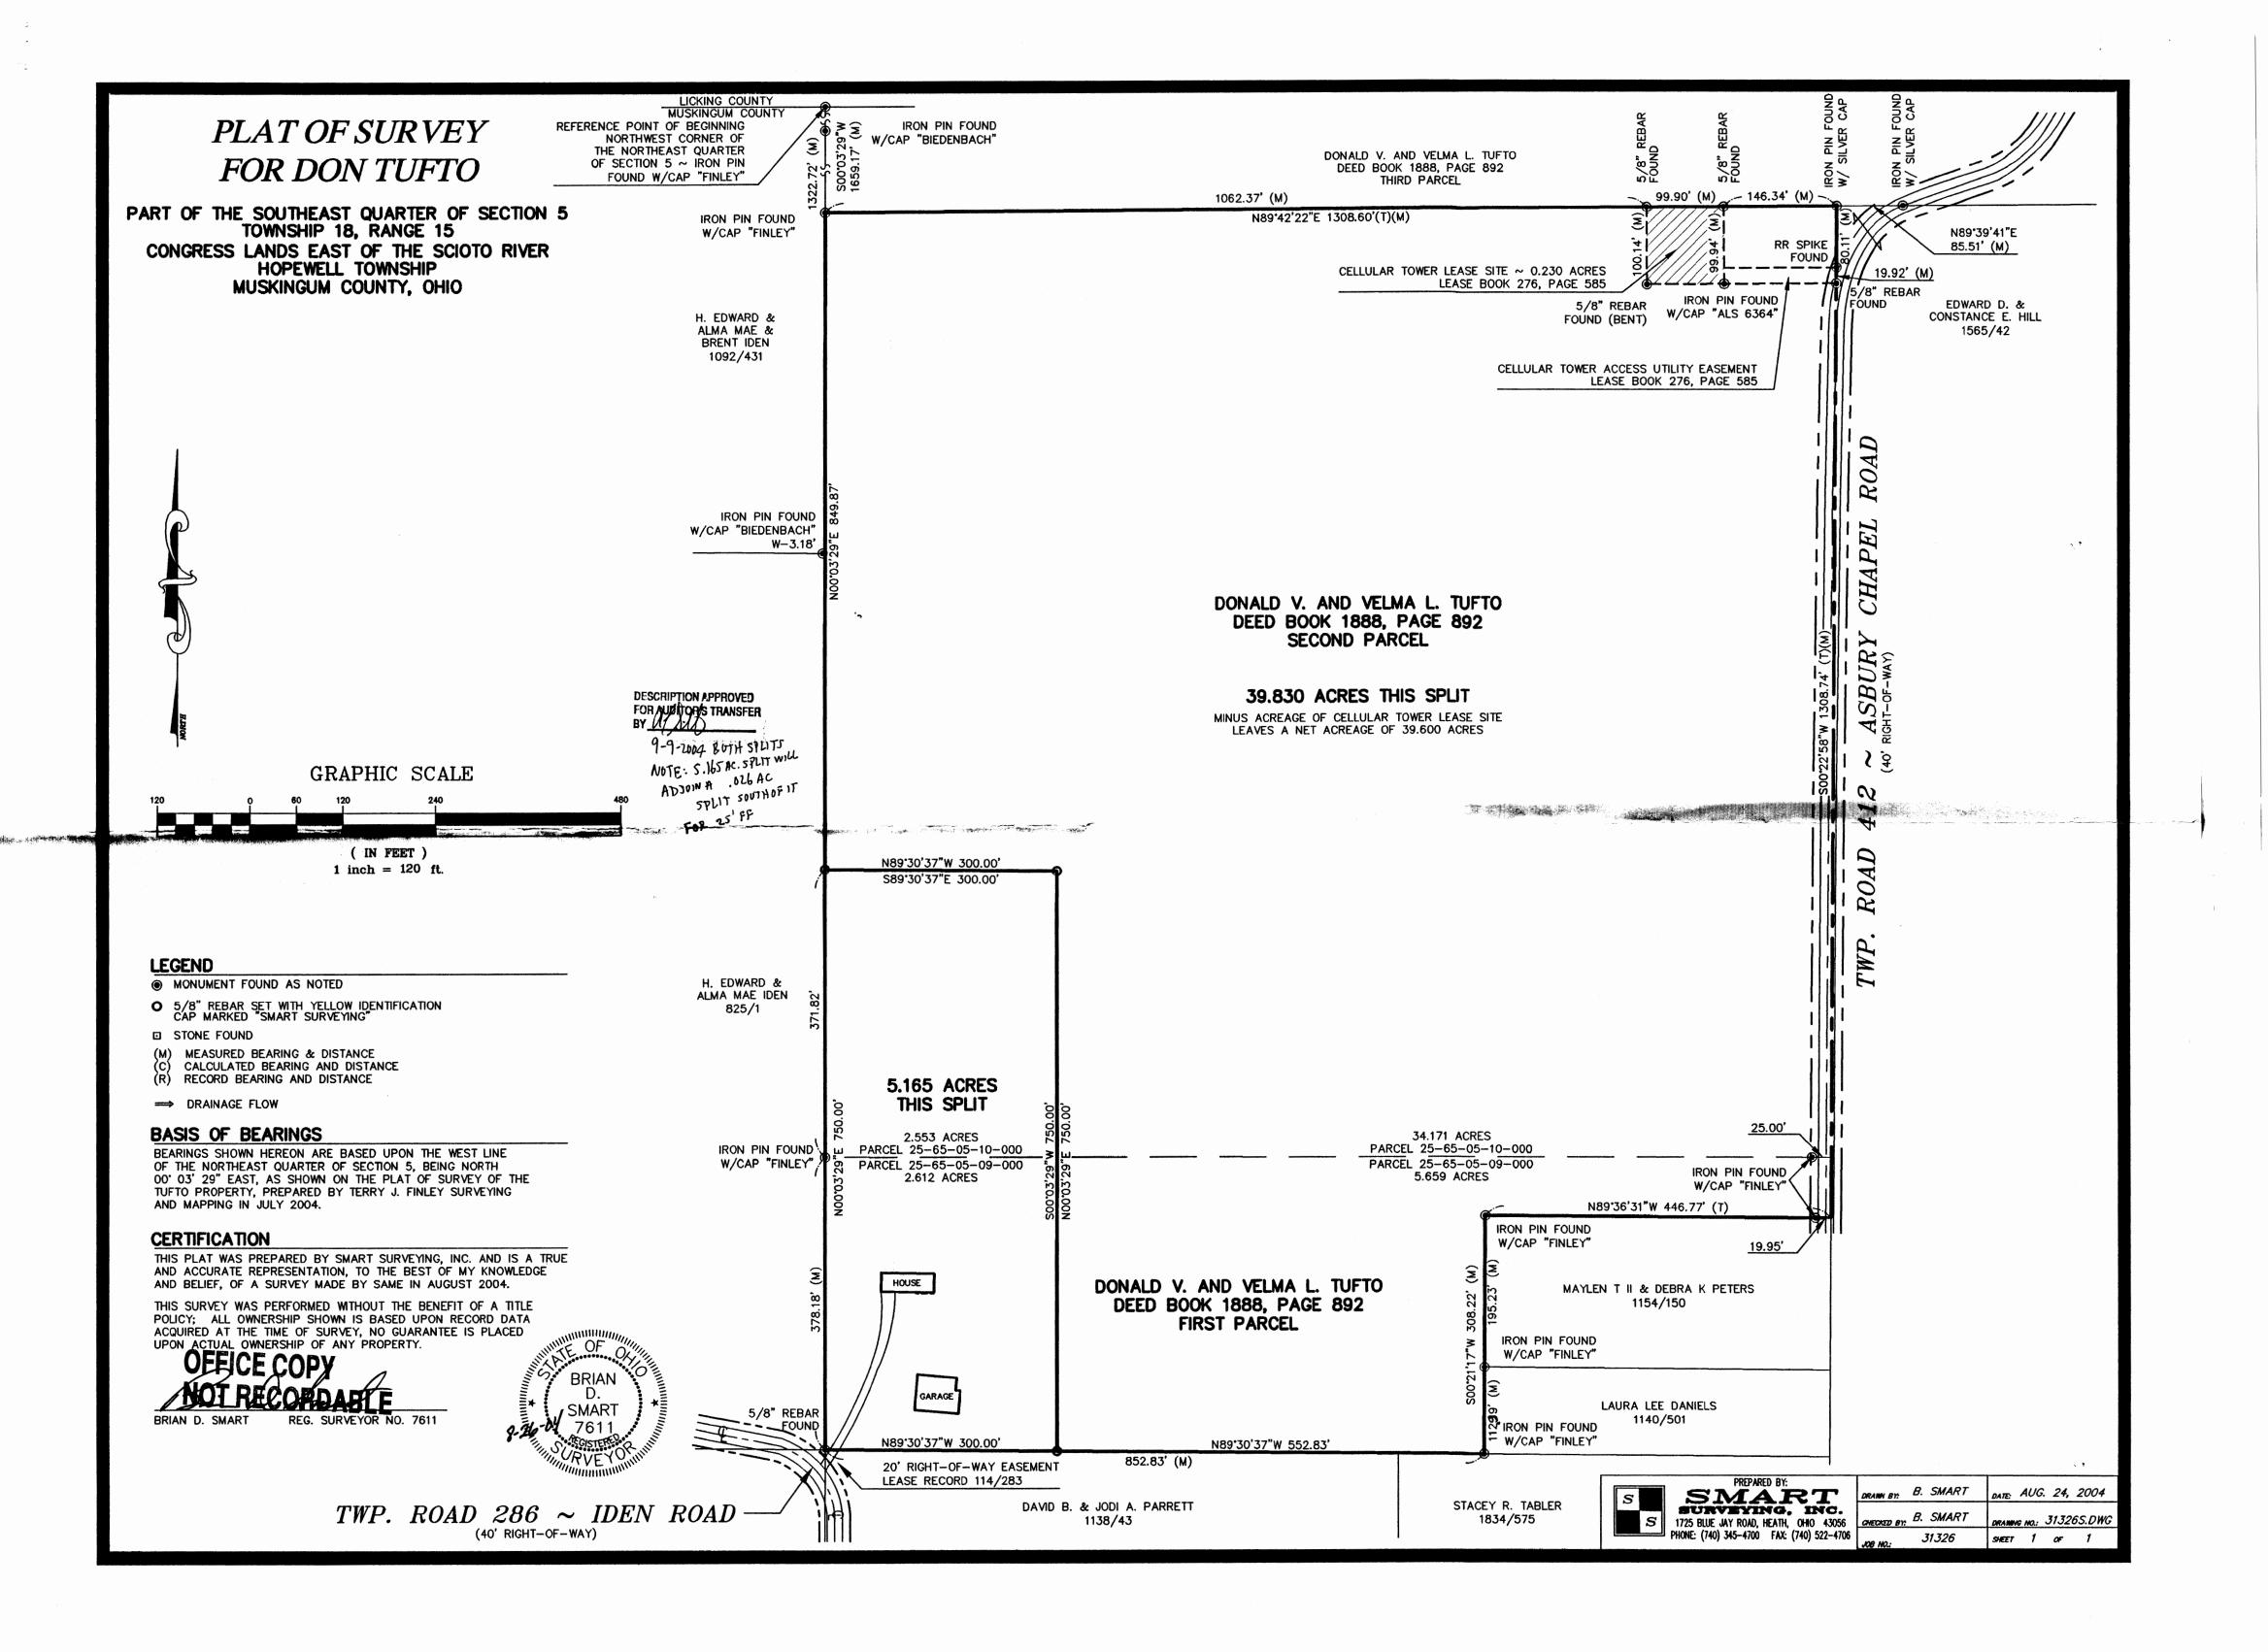

## LEGAL DESCRIPTION OF 5.165 ACRES FOR DON TUFTO August 26, 2004

Situated in the State of Ohio, County of Muskingum, Township of Hopewell, being a part of the Southeast Quarter of Section 5, Township 18, Range 15, Congress Lands East of the Scioto River, and being a part of the property conveyed to Donald V. and Velma L. Tufto by Deed Book 1888, Page 892 (first and second parcels) of the Muskingum County Recorder's Office, and being more particularly bound and described as follows:

Beginning for Reference at an Iron Pin w/cap labeled "Finley" Found at the northwest corner of the Northeast Quarter of Section 5, thence along the westerly line of said Northeast Quarter, South 00 degrees 03 minutes 29 seconds West, 2509.04 feet to an Iron Pin Set at the True Point of Beginning of the parcel herein described, passing an Iron Pin w/cap labeled "Biedenbach" Found at 336.45 feet, and an Iron Pin w/cap labeled "Finley" Found at 1659.17 feet;

Thence crossing said Tufto property the following two (2) courses:

- South 89 degrees 30 minutes 37 seconds East, 300.00 feet to an Iron Pin Set;
- South 00 degrees 03 minutes 29 seconds West, 750.00 feet to an Iron Pin Set on the southerly line of said Tufto property (first parcel), said point being on the northerly line of the property conveyed to David B. and Jodi A. Parrett by D.B. 1138-43;

Thence along the southerly line of said Tufto property (first parcel) and the northerly line of said Parrett property, North 89 degrees 30 minutes 37 seconds West, 300.00 feet to a 5/8" Rebar Found at the southwest corner of said Tufto property (first parcel), said point being on the westerly line of said Northeast Quarter of Section 5;

Thence along the westerly line of said Tufto property (first parcel) and the westerly line of said Northeast Quarter of Section 5, North 00 degrees 03 minutes 29 seconds East, 750.00 feet to the True Point of Beginning, containing 5.165 Acres, more or less, of which 2.612 Acres lies within Auditor's Parcel No. 25-65-05-09-000 and 2.553 Acres lies within Auditor's Parcel No. 25-65-05-10-000. Subject to any and all easements, right-of-ways, conditions and restrictions of record. All iron pins set are 5/8-inch by 30-inch rebar with yellow identification caps labeled "Smart Surveying". Bearings shown herein are based upon the westerly line of the Northeast Quarter of Section 5, being North 00 degrees 03 minutes 29 seconds East, as shown on the plat of survey of the Tufto property, prepared by Terry J. Finley Surveying and Mapping in July 2004. This description was prepared by Smart Surveying, Inc. in August 2004 and is based upon