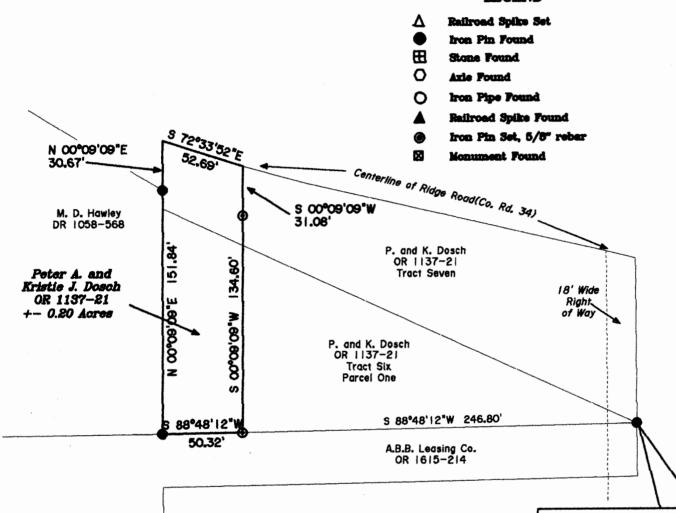

# Peter and Kristi Dosch to A. B. B. Leasing Company 0.20 Acre Incidental Property Boundary Split

Situated in the State of Ohio, County of Muskingum, Township of Hopewell, and being part of the Northwest Quarter of Section 1, Township 18, Range 15, Congress Lands East of the Scioto River, and being a part of lands presently owned by Peter and Kristi Dosch(OR 1137-21), and being more particularly described as follows:

Beginning for reference, at an iron pin found at the Northeast corner of the Southwest Quarter of Section 1, and also being the northeast corner of lands presently owned by A. B. B. Leasing Company, OR 1615-214;

THENCE along the north line of said A. B. B. lands, South 88 degrees 48 minutes 12 seconds West, 246.80 feet to an iron pin set and the principal place of beginning;

THENCE continuing along the north line of said A. B. B. lands, South 88 degrees 48 minutes 12 seconds West for a distance of 50.32 feet to an iron pin found on the southeast corner of lands presently owned by M. Hawley, (DR 1058-568);

THENCE along the east line of said Hawley lands, North 00 degrees 09 minutes 09 seconds East for a distance of 182.51 feet to a point in the centerline of Ridge Road(Co. Rd.34), passing an iron pin found at 151.84 feet;

THENCE along said centerline, and the north line of lands presently owned by Peter and Kristi Dosch(OR 1137-21, Tract Seven) South 72 degrees 33 minutes 52 seconds East for a distance of 52.69 feet to a point;

THENCE through the lands of Peter and Kristi Dosch(OR 1137-21), South 00 degrees 09 minutes 09 seconds West for a distance of 165.68 feet to the principal place of beginning, passing an iron pin set at 31.08 feet, containing 0.20 acres more or less, subject to all legal right of ways and applicable easements, written or implied.

Iron pins set are 5/8 inch diameter by 30 inch long rear with plastic identification caps.

Bearings are based on the north line of A. B. B. Leasing Company as being North 88 degrees 48 minutes 12 seconds East, as per OR 1615-214.

### BASIS OF BEARINGS

Bearings are based on the north line of A.B.B. Leasing Co. as being North 68 degrees 48 minutes 12 seconds East, as per OR 1615—214.