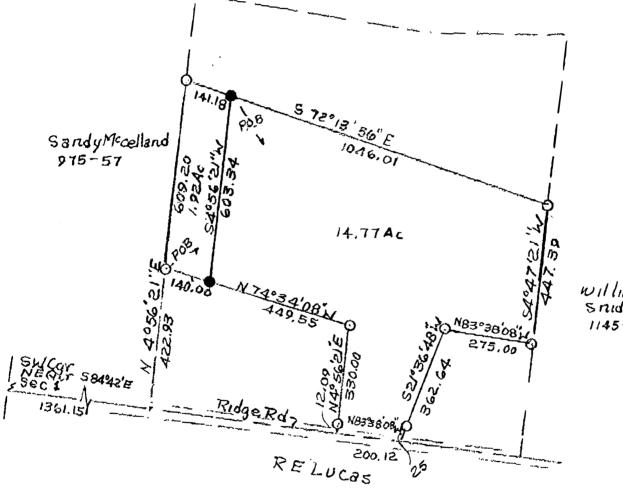

Commencing at the Southwest Corner of the Northeast Quarter of Section 1; Thence South 84°42'00" East 1361.15 feet to a point; Thence North 4°56'21" East 1032.13 feet to an iron pin found to an iron pin found; Thence South 72°13'56" East 141.18 feet to an iron pin the place of beginning; Thence along the lines of the remaining land of Harley Kittle the next (8) courses and distances: South 72°13'56" East 1046.01 feet to an iron pin, South 4°47'21" West 447.39 feet to an iron pin, North 83°38'08" West 275.00 feet to an iron pin; Thence South 21°36'48" West 362.64 feet to a point in Ridge Road passing an iron pin at 337.64 feet; Thence along Ridge Road North 83°38'08" West 200.12 feet to a point; Thence leaving Ridge Road North 4°56'21" East 330.00 feet to an iron pin passing an iron pin at 12.09 feet; Thence North 74°34'08" West 449.55 feet to an iron pin; Thence North 4°56'21" East 603.34 feet to the place of beginning containing 14.77 acres more or less:

Bearings are based on John Marshall Survey of Vol. 975, Page 57.

Above description is based on the survey by R.L. Daniels, Registered Surveyor No. 5410, March 13, 2000 and is intended for legal transfer of property described and does not intend to describe all or any easements of record nor encroachments unless otherwise indicated.

Iron pins set are No. 5 reinf. bars 30 inches long with plastic ID caps.

Ref. Vol. 1091 Page 150.

MXVD

9-16-4000

RICHARD L.
DANIELS C.
#5410

\*\*SOUTH TO STONAL SUPPLY SUPP

State Route 70

1'=300'

William Snider 1145-37

OIsonPin Found OIron Pin Set No.5 Reinf Bar 30"Lg Plastic I.D. Cap

DESCRIPTION A 3-16-2000

Harley Kittle Parts Of Deed Vol. 1091, P150 Parcel No. 25-75-01-18-000 State Of Ohio, County Of Muskingum, Hopewell Twp., T18, R15, Section 1 3-14-00 RLDaniels Reg. Suvr. 5410