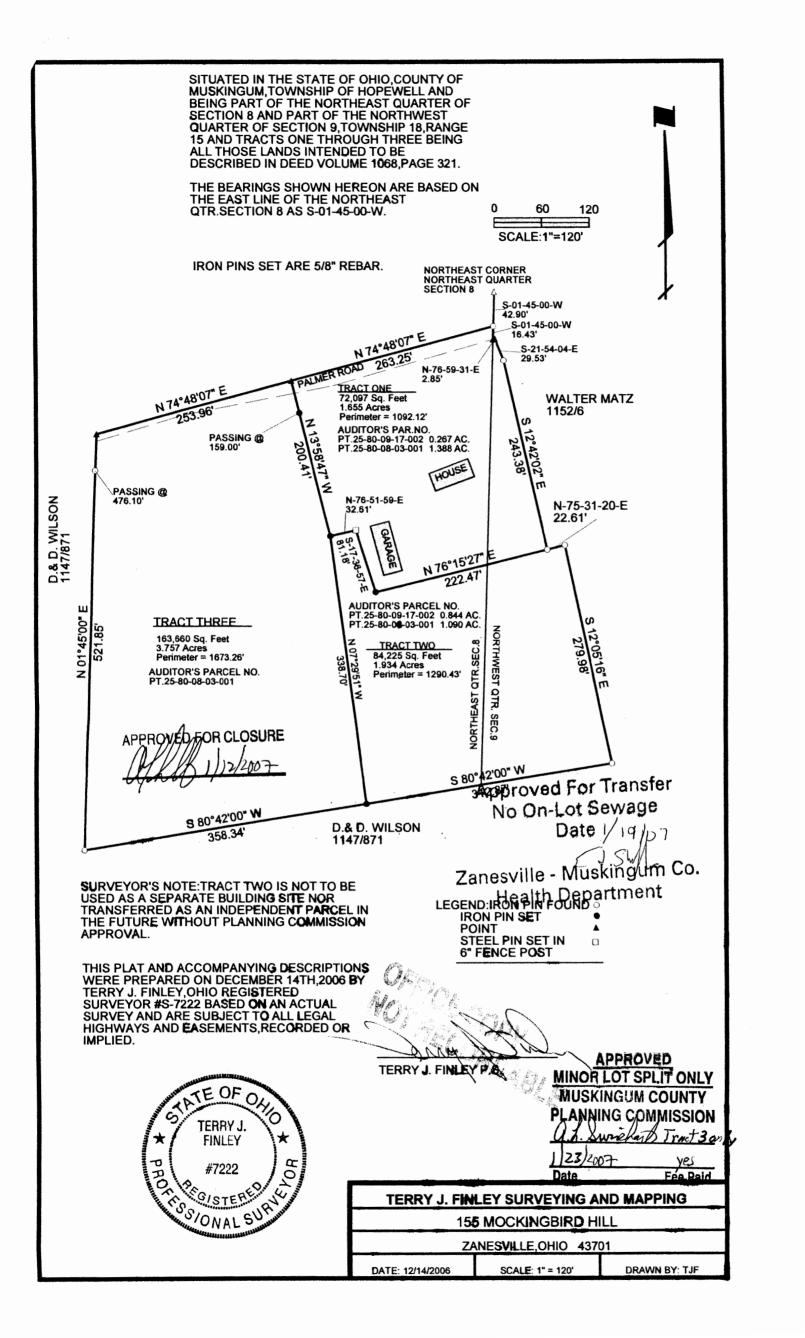

## **LEGAL DESCRIPTION**

Tract Three

Situated in the State of Ohio, County of Muskingum, Township of Hopewell, and being part of the northeast quarter of Section 8, Township 18, Range 15, and being part of those lands intended to be described in Deed Volume 1068, page 321; being further bounded and described as follows:

Commencing at the northeast corner of the northeast quarter of Section 8, thence, south 01 degrees - 45 minutes - 00 seconds west, along the Quarter Section line, 42.90 feet to an iron pin found; thence, south 74 degrees - 48 minutes - 07 seconds west, along the north line of those lands described in said Deed Volume 1068, page 321, 263.25 feet to a point in the northerly right-of-way of Palmer Road, and the true point of beginning for the parcel herein intended to be described;

Thence, through those lands described in aforesaid Deed Volume 1068, page 321, the following two (2) courses and distances:

- 1. south 13 degrees 58 minutes 47 seconds east, 200.41 feet to an iron pin set, passing an iron pin set at 41.41 feet;
- 2. south 07 degrees 29 minutes 51 seconds east, 338.70 feet to an iron pin set:

Thence, south 80 degrees - 42 minutes - 00 seconds west, 358.34 feet, along the north line of those lands now or formerly owned by D. & D. Wilson (1147/871), to an iron pin found;

Thence, north 01 degrees - 45 minutes - 00 seconds east, 521.85 feet, along the east line of said Wilson lands to a point in said Palmer Road, passing an iron pin found at 476.10 feet;

Thence, north 74 degrees - 48 minutes - 07 seconds east, 253.96 feet to the point of beginning, and containing 3.757 acres more or less.

Iron pins set are 5/8" rebar with yellow identification cap (Finley S-7222).

Subject to all legal highways and easements, whether recorded or implied.

Bearings described herein are based on the east line of the northeast quarter of Section 8 as south 01 degrees - 45 minutes - 00 seconds west.

Being part of Auditor's Parcel #25-80-08-03-001

TEOF OH

TERRY J. FINLEY

This description, written on December 14, 2006, is based on an actual survey by Terry J. Finley, Ohio Registered Street or #S-7222

Terry J Finley, Registered Surveyor #S-7222