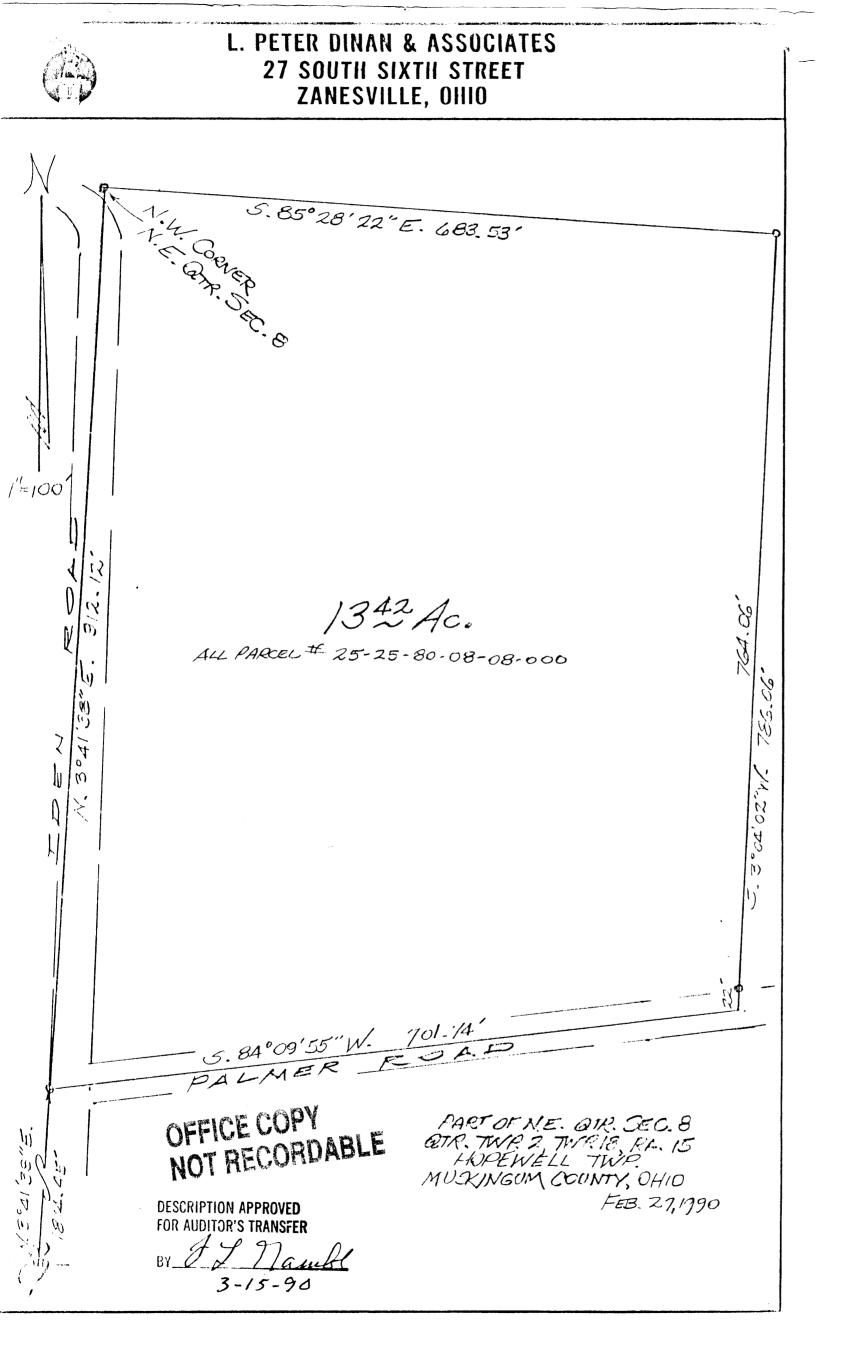

## **27 South Sixth Street**

SURVEYING & MAPPING

P. O. Box 55, Zanesville, Ohio 43701

Lola Irvin Description For Conveyance All of Parcel #25-25-80-08-08-000

Situated in the State of Ohio, County of Muskingum, Township of Hopewell.

Being a part of the Northeast Quarter of Section 8, Quarter Township 2, Township 18, Range 15 bounded and described as follows:

Beginning at an iron pin at the Northwest Corner of the Northeast Quarter of Section 8; thence south 85 degrees 28 minutes 22 seconds east 683.53 feet to an iron pin found; thence south 3 degrees 04 minutes 02 seconds west 786.06 feet to a point in the center of Palmer Road; thence along said centerline south 84 degrees 09 minutes 55 seconds west 701.74 feet to an iron pin on the west line of said Quarter Section and on the west edge of Iden Road; thence along the west line of said Quarter Section north 3 degrees 41 minutes 38 seconds east 912.12 feet to the place of beginning, containing thirteen and forty-two hundredths (13.42) acres more or less.

Subject to the easements of Palmer Road and Iden Road.

This description written from a survey made by L. Peter Dinan, Registered Surveyor #5451, March 2, 1990.

DESCRIPTION APPROVED FOR AUDITOR'S TRANSFER