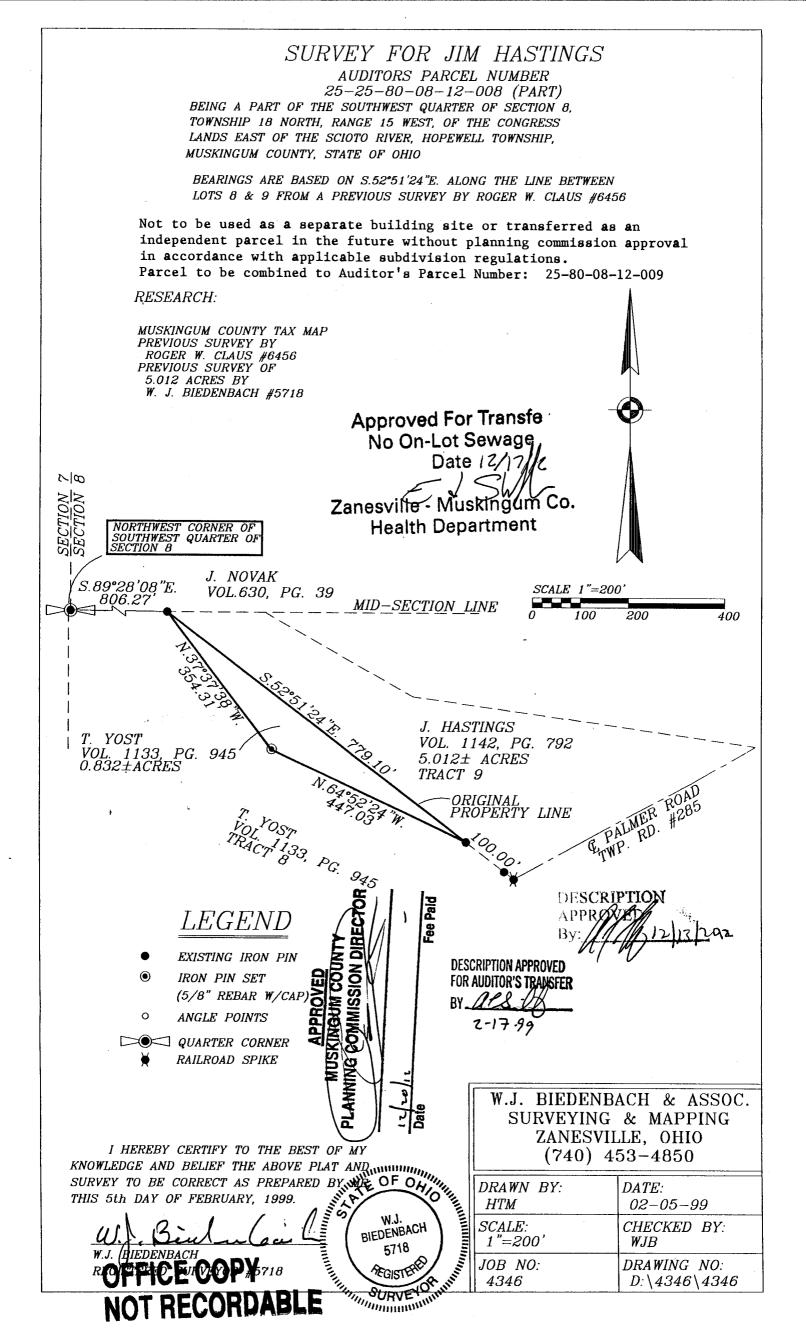

## JIM HASTINGS AUDITORS PARCEL NUMBER 25-25-80-08-12-008 (PART)

BEING A PART OF A 6.437 MORE OR LESS ACRE TRACT CONVEYED TO T. YOST BY DEED RECORDED IN VOLUME 1133, PAGE 945 OF THE MUSKINGUM COUNTY DEED RECORDS, SITUATED IN THE SOUTHWEST QUARTER OF SECTION 8, TOWNSHIP 18, RANGE 15, OF THE CONGRESS LANDS EAST OF THE SCIOTO RIVER, HOPEWELL TOWNSHIP, MUSKINGUM COUNTY, OHIO AND BEING FURTHER DESCRIBED AS FOLLOWS:

**COMMENCING** AT THE NORTHWEST CORNER OF THE SAID SOUTHWEST QUARTER OF SECTION 8;

**THENCE** WITH THE NORTH LINE OF THE SAID SOUTHWEST QUARTER, SOUTH 89 DEGREES 28 MINUTES 08 SECONDS EAST 806.27 FEET TO AN EXISTING IRON PIN (1/2 INCH REBAR-CLAUS), SAID IRON PIN BEING THE PLACE OF BEGINNING OF THE TRACT HEREIN INTENDED TO BE CONVEYED;

**THENCE** WITH THE NORTHERLY LINE OF THE SAID YOST TRACT, SOUTH 52 DEGREES 51 MINUTES 24 SECONDS EAST 779.10 FEET TO AN EXISTING IRON PIN (1/2 INCH REBAR-CLAUS);

**THENCE** TRAVERSING THROUGH THE SAID YOST TRACT THE NEXT TWO COURSES AND DISTANCES;

- 1) NORTH 64 DEGREES 52 MINUTES 24 SECONDS WEST 447.03 FEET TO AN IRON PIN SET;
- 2) NORTH 37 DEGREES 37 MINUTES 38 SECONDS WEST 354.31 FEET TO THE PLACE OF BEGINNING.

CONTAINING 0.832 MORE OR LESS ACRES, SUBJECT TO ALL APPLICABLE EASEMENTS.

ALL IRON PINS SET ARE 5/8 INCH X 30 INCH REBAR WITH PLASTIC IDENTIFICATION CAPS (BIEDENBACH PS5718-PS6923).

THE BEARINGS ARE BASED ON THE BEARING (SOUTH 52 DEGREES 51 MINUTES 24 SECONDS EAST) ALONG THE LINE BETWEEN LOTS 8 AND 9 FROM THE PREVIOUS SURVEY BY ROGER W. CLAUS #6456 DATED 5-23-95.

DESCRIPTION APPRO LOIZ

Not to be used as a separate building site or transferred as an independent parcel in the future without planning commission approval in accordance with applicable subdivision regulations. Parcel to be combined to Auditor's Parcel Number: 25-80-08-12-009