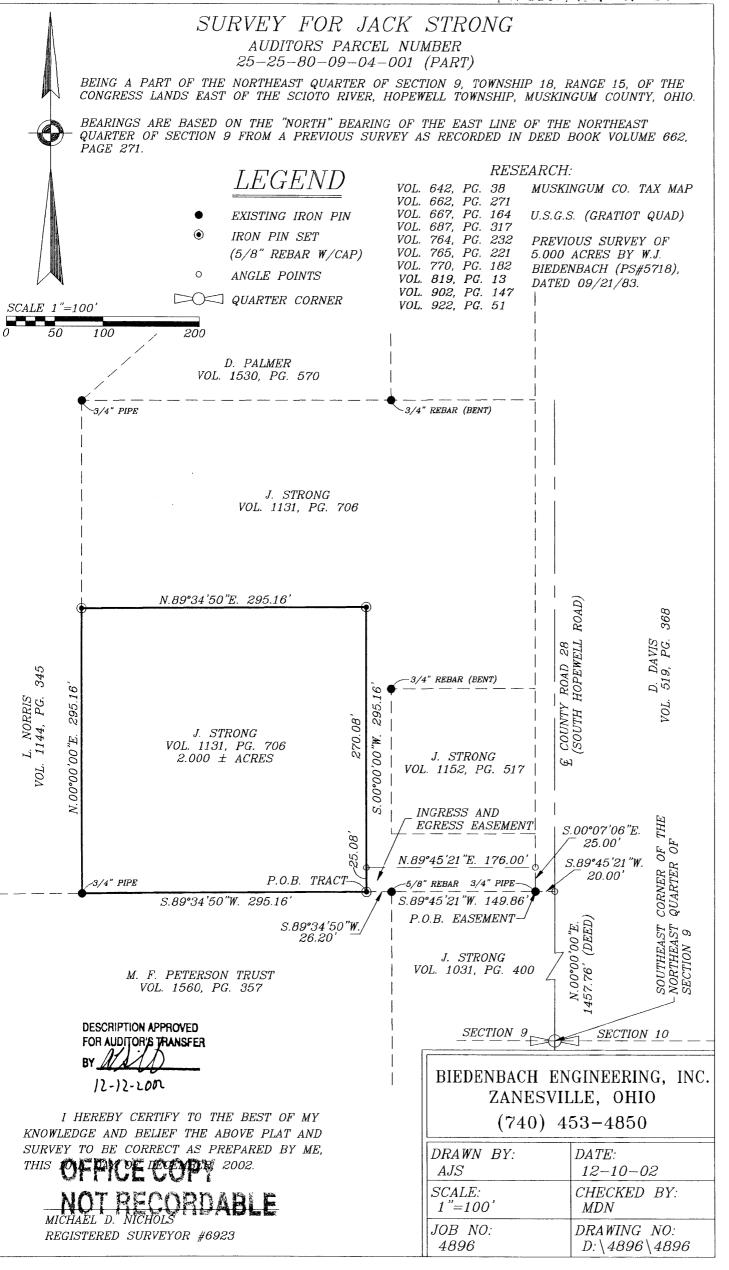

## JUDY ANN STRONG AUDITORS PARCEL NUMBER 25-25-80-09-04-001 (PART)

BEING A PART OF THE NORTHEAST QUARTER OF SECTION 9, TOWNSHIP 18, RANGE 15, OF THE CONGRESS LANDS EAST OF THE SCIOTO RIVER, HOPEWELL TOWNSHIP, MUSKINGUM COUNTY, OHIO AND BEING FURTHER DESCRIBED AS FOLLOWS:

**COMMENCING** AT A POINT AT THE SOUTHEAST CORNER OF THE NORTHEAST QUARTER OF SECTION 9:

**THENCE** WITH THE EAST LINE OF SECTION 9, NORTH 00 DEGREES 00 MINUTES 00 SECONDS EAST 1457.76 FEET (DEED) TO A POINT IN THE CENTER OF COUNTY ROAD 28 (SOUTH HOPEWELL ROAD);

THENCE LEAVING THE CENTER OF SAID ROAD AND WITH THE NORTH LINE OF A TRACT CONVEYED TO J. STRONG (DEED BOOK VOLUME 1031, PAGE 400), SOUTH 89 DEGREES 45 MINUTES 21 SECONDS WEST 169.86 FEET TO AN EXISTING IRON PIN (5/8 INCH REBAR), PASSING AN EXISTING IRON PIN (3/4 INCH PIPE) AT 20.00 FEET;

**THENCE** WITH THE NORTH LINE OF A TRACT CONVEYED TO M. F. PETERSON TRUST (DEED BOOK VOLUME 1560, PAGE 357), SOUTH 89 DEGREES 34 MINUTES 50 SECONDS WEST 26.20 FEET TO AN IRON PIN SET, SAID IRON PIN BEING THE **PLACE OF BEGINNING** OF THE TRACT HEREIN INTENDED TO BE DESCRIBED;

**THENCE** CONTINUING WITH THE NORTH LINE OF SAID PETERSON TRACT, SOUTH 89 DEGREES 34 MINUTES 50 SECONDS WEST 295.16 FEET TO AN EXISTING IRON PIN (3/4 INCH PIPE);

**THENCE** WITH THE EAST LINE OF A TRACT CONVEYED TO L. NORRIS (DEED BOOK VOLUME 1144, PAGE 345), NORTH 00 DEGREES 00 MINUTES 00 SECONDS EAST 295.16 FEET TO AN IRON PIN SET;

**THENCE** TRAVERSING THROUGH A TRACT CONVEYED TO J. STRONG (DEED BOOK VOLUME 1131, PAGE 706), NORTH 89 DEGREES 34 MINUTES 50 SECONDS EAST 295.16 FEET TO AN IRON PIN SET;

THENCE CONTINUING THROUGH SAID STRONG TRACT, SOUTH 00 DEGREES 00 MINUTES 00 SECONDS WEST 295.16 FEET TO THE PLACE OF BEGINNING.

**CONTAINING** 2.000 MORE OR LESS ACRES, SUBJECT TO ALL OTHER APPLICABLE EASEMENTS.

## ALSO THE FOLLOWING INGRESS AND EGRESS EASEMENT

BEING A PART OF THE NORTHEAST QUARTER OF SECTION 9, TOWNSHIP 18, RANGE 15, OF THE CONGRESS LANDS EAST OF THE SCIOTO RIVER, HOPEWELL TOWNSHIP, MUSKINGUM COUNTY, OHIO AND BEING FURTHER DESCRIBED AS FOLLOWS: