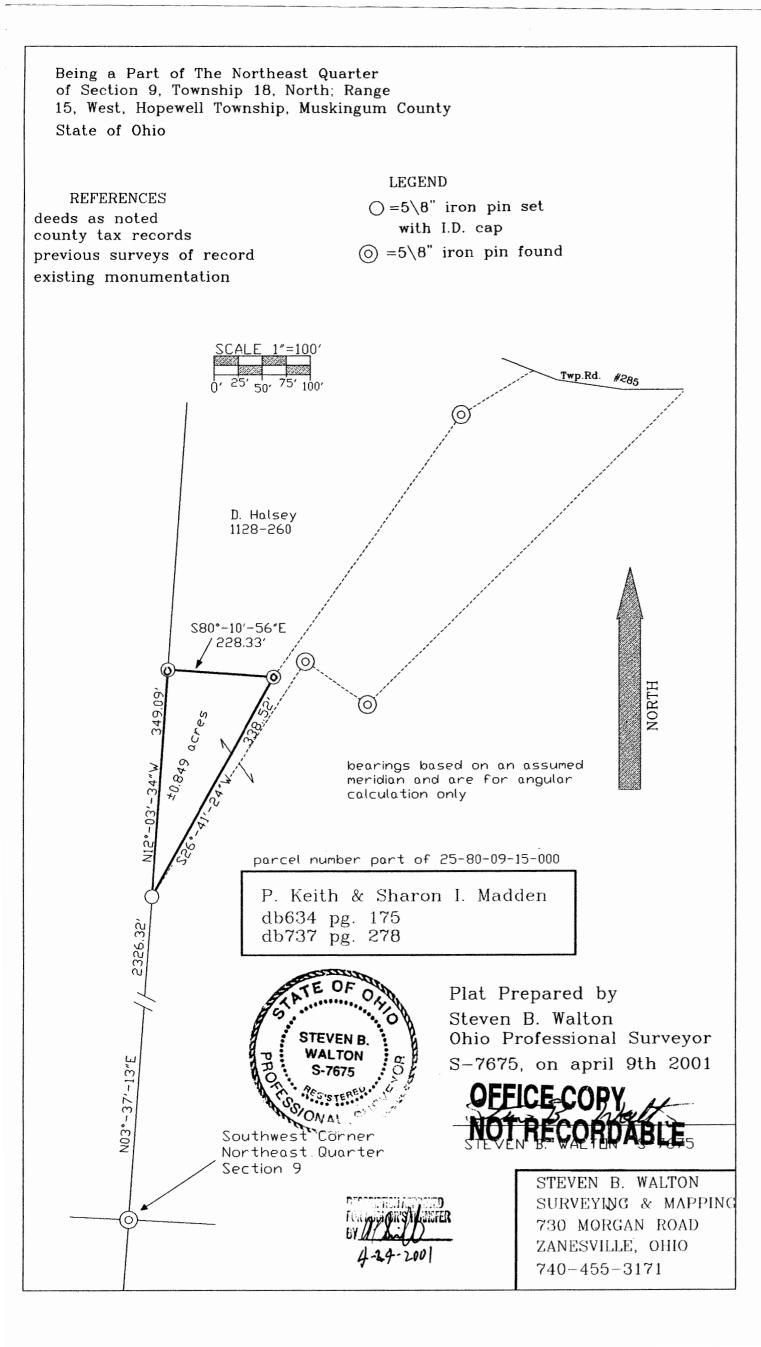

25-80-09-15-002 ADDAGSS N/A

`Description for conveyance

Being a part of the northeast quarter of section 9, Township 18, North; Range 15, West, Hopewell Township, Muskingum County, State of Ohio and being a part of the lands last transferred to P. Keith and Sharon I. Madden as recorded in deed book 634 page 175 and all the last transferred in deed book 737 page 278 and being further described as follows.

Beginning at a 5\8" iron pin found on the Southwest corner of the Northeast quarter of section 9. Thence along North 03degrees 37 minutes 13 seconds East 2326.32 feet to an iron pin found, said pin being the place of beginning for the tract herein described. Thence North 12 degrees 03 minutes 34 seconds West 349.09 feet to an iron pin found. Thence South 80 degrees 10 minutes 56 seconds East 228.33 feet to an iron pin found. Thence South 26 degrees 41 minutes 24 seconds West 338.52 feet to the place of beginning and containing 0.849 acres more or less. Subject to all right of ways and easements either written or implied. Being a part of parcvel number 25-80-09-15-000. All iron pin set are 5\8" by 30" rebar with I.D. Caps. Bearings based on an assumed meridian and are for angular calculation only. Description prepared by Steven B. Walton, Ohio Professional Surveyor S-7675 on the 9th day of April 2001.