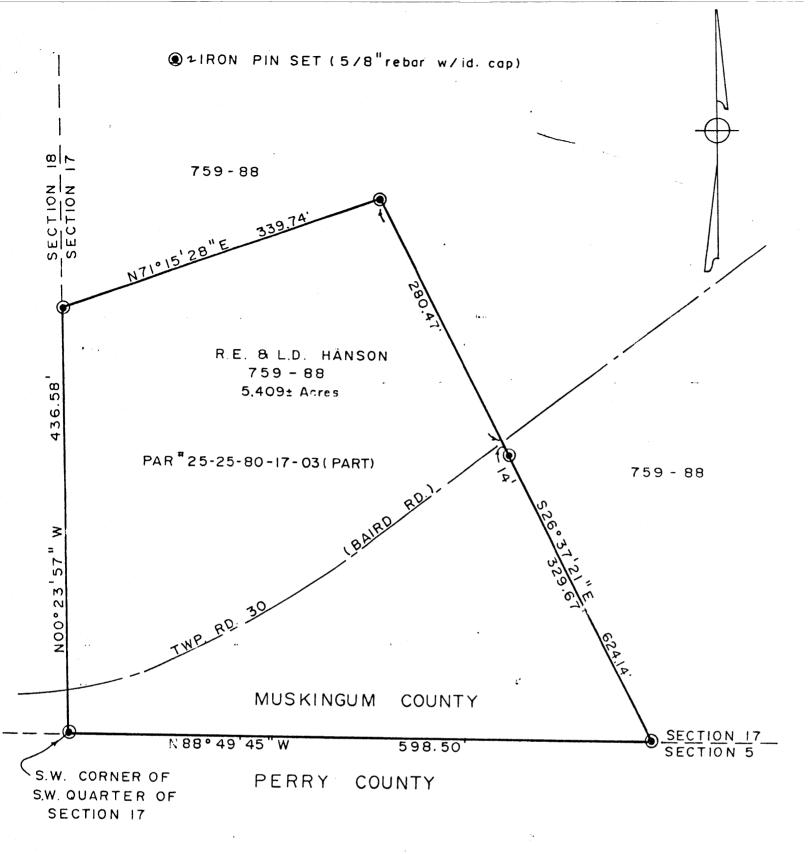

## DESCRIPTION FOR CONVEYANCE

BEING A PART OF THE SOUTHWEST QUARTER OF SECTION 17, TOWNSHIP 18, RANGE 15, OF THE CONGRESS LANDS EAST OF THE SCIOTO RIVER, HOPEWELL TOWNSHIP, MUSKINGUM COUNTY, OHIO AND BEING FURTHER DESCRIBED AS FOLLOWS:

BEGINNING AT AN IRON PIN SET AT THE SOUTHWEST CORNER OF THE SOUTHWEST QUARTER OF SECTION 17; THENCE ALONG THE WEST LINE OF SAID SECTION NORTH DD DEGREES 23 MINUTES 57 SECONDS WEST 436.58 FEET TO AN IRON PIN SET; THENCE LEAVING SAID WEST LINE NORTH 71 DEGREES 15 MINUTES 28 SECONDS EAST 339.74 FEET TO AN IRON PIN SET; THENCE SOUTH 26 DEGREES 37 MINUTES 21 SECONDS EAST 280.47 FEET TO THE CENTER LINE OF TOWNSHIP ROAD NUMBER 30 (BAIRD ROAD); THENCE LEAVING SAID CENTERLINE SOUTH 26 DEGREES 37 MINUTES 21 SECONDS EAST 343.67 FEET TO AN IRON PIN SET ON THE SOUTH LINE OF SECTION 17, PASSING AN IRON PIN SET AT 14 FEET; THENCE ALONG SAID SOUTH LINE OF SECTION 17 NORTH 88 DEGREES 49 MINUTES 45 SECONDS WEST 578.50 FEET TO THE PLACE OF BEGINNING.

CONTAINING 5.409 MORE OR LESS ACRES, SUBJECT TO LEGAL ROAD RIGHT-OF-WAY OF TOWNSHIP ROAD NUMBER 30 (BAIRD ROAD), AND ALL APPLICABLE EASEMENTS.

BEARINGS ARE BASED ON AN ASSUMED BEARING OF NORTH 88 DEGREES 49 MINUTES 45 SECONDS WEST ALONG THE SOUTH LINE OF THE SOUTHWEST QUARTER OF SECTION 17.

ALL IRON PINS SET ARE 5/8 INCH REBAR WITH PLASTIC IDENTIFICATION CAP.

PARCEL NUMBER 25-25-80-17-03 (PART)

I HEREBY CERTIFY TO THE BEST OF MY KNOWLEDGE AND BELIEF THIS SURVEY AND DESCRIPTION TO BE CORRECT AS SURVEYED BY ME, THIS 1ST DAY OF NOVEMBER 1990.

REFERENCES
VOL.759 PG.88
U.S.G.S MAP
MUSK CO TAX MAP

BEING A PART OF THE SOUTHWEST QUARTER OF SECTION
17, TOWNSHIP 18, RANGE 15, OF THE CONGRESS LANDS EAST OF THE SCIOTO RIVER, HOPEWELL TOWNSHIP, MUSKINGUM COUNTY, OHIO.