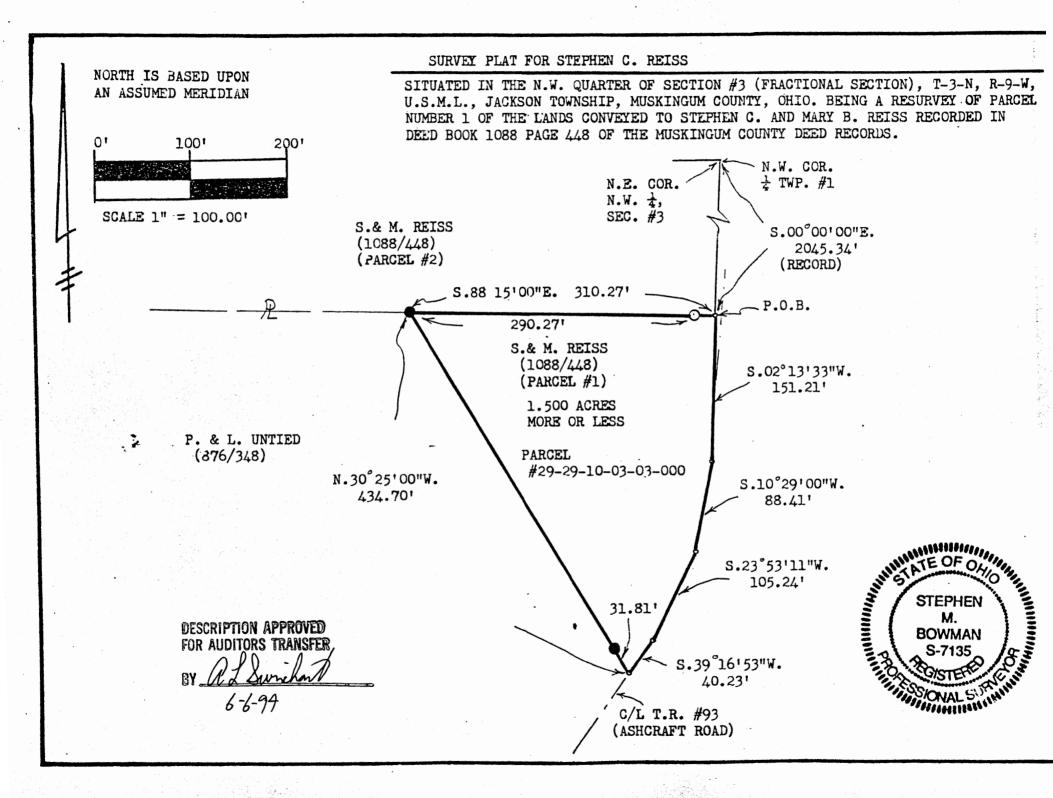

## SURVEY DESCRIPTION FOR Mary Reiss

RESURVEY OF PARCEL #29-10-03-03-000

Situated in Northwest Quarter of section #3 (a fractional section), T-3-N, R-9-W, Jackson Township, Muskingum County, Ohio. Being a resurvey of parcel number one as conveyed to Stephen C. and Mary B. Reiss as recorded in Deed Book 1088 page 448 of the Muskingum County deed records and being described as follows:

Commencing at the Northeast corner of the Northwest quarter of section #3; thence, S.00°00'00"E. a record distance of 2045.34 feet along the east line of said quarter section to a point in the Right of way of Township Road #93 (Ashcraft Road), BEING THE POINT OF BEGINNING;

- thence, S.02°13'33"W. a distance of 151.21 feet through said road way to a point on the centerline of said road;
- thence, S.10°29'00"W. a distance of 88.41 feet along the centerline of said road to a point;
- thence, S.23°53'11"W. a distance of 105.24 feet along the centerline of said road to a point;
- thence, S.39°16'53"W. a distance of 40.23 feet along the centerline of said road to a point on the Southeast corner of the lands, now or formerly, owned by P.& L. Untied (876/348);
- thence, N.30°25'00"W. a distance of 434.70 feet along said Untied lands to a found iron pipe on the South line of the lands of S. & M. Reiss, Parcel #2, (1088/448), passing a found iron pipe at 31.81 feet;
- thence, S.88°15'00"E. a distance of 310.27 feet along the south line of said Reiss parcel to the point of beginning, passing a set iron pipe at 290.27 feet.

The above described parcel contains 1.500 acres, more or less, and is subject to all legal easements and right of ways. All set iron pipes are 3/4" x 30" pipes with plastic I.D. caps. North is based upon an assumed meridian.

Description was prepared from an actual survey by Bowman & Associates, Stephen M. Bowman, P.S.#7135. June 03, 1994.

OFFICE COPY NOT RECORDABLE

DESCRIPTION APPROVED FOR AUDITORS TRANSFER

6-6-94