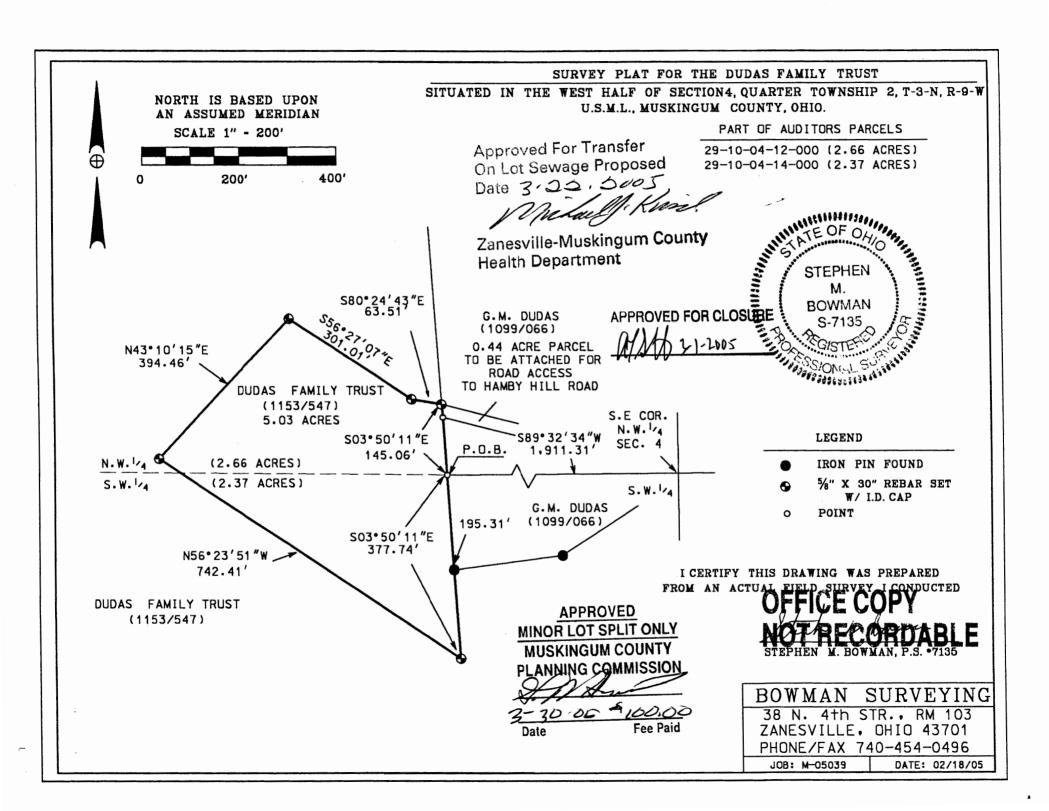

## SURVEY DESCRIPTION FOR G. Michael Dudas

PART OF AUDITORS PARCEL 29-10-04-12-000 (2.66 Acres) 29-10-04-14-000 (2.37 Acres)

APPROVED FOR CLOSURE

(2.37 Acres) (1.37 Acres) 5.03 ACRES

Situated in the West half of section 4, Quarter Township 2, T-3-N, R-9-W, U.S.M.L., Jackson Township, Muskingum County, Ohio. Being part of the lands of the Dudas Family Trust recorded Book 1153 Page 547 of the Muskingum County Deed Records, and being described as follows:

Commencing at the Southeast corner of the Northwest quarter of Section 4; thence, S.89°32'34"W. a distance of 1,911.31 along the South line of said quarter to a point on the West line of the lands of G. Michael Dudas (1099/066) and BEING THE POINT OF BEGINNING;

- Thence, S.03°50'11"E. a distance of 377.74 feet along said Dudas lands and through the lands of The Dudas Family Trust (1153/547) to a set rebar, passing a found iron pin at 195.31'
- Thence, N.56°23'51"W. a distance of 742.41 feet through said Trust lands to a set rebar;
- Thence, N.43°10'15"E. a distance of 394.46 feet through said Trust lands to a set rebar;
- Thence, S.56°27'07"E. a distance of 301.01 feet through said Trust lands to a set rebar;
- Thence, S.80°24'43"E. a distance of 63.51 feet through said Trust lands to a set rebar on the West line of the lands of G. M. Dudas (1099/066), also being the Northwest corner of a 0.44 acre parcel to attached to this property for access to Hamby Hill Road;
- Thence, S.03°50'11"E. a distance of 145.06 feet along said Dudas lands to the point of beginning.

The above described parcel contains 5.03 acres, more or less, and is subject to all legal easements and right of ways. All set rebars are  $5/8" \times 30"$  rebars with plastic I.D. caps. North is based upon an assumed meridian.