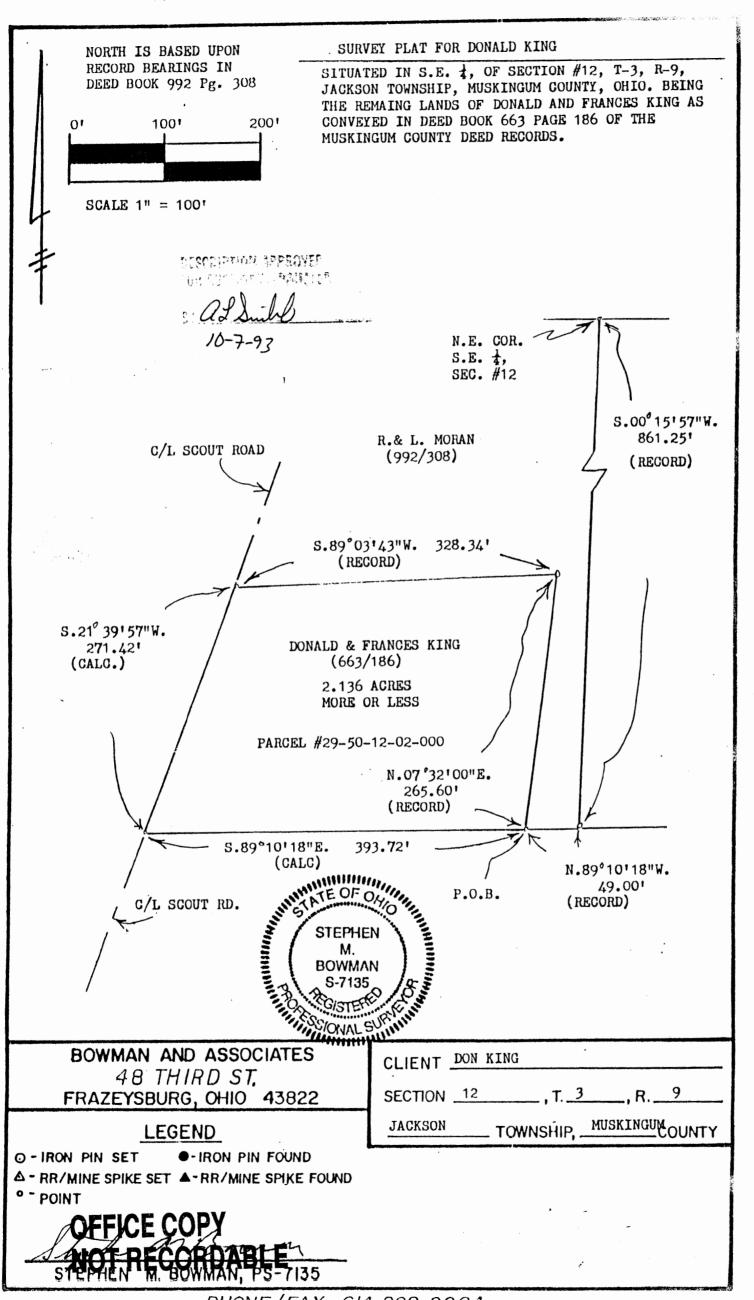

## SURVEY DESCRIPTION FOR Donald King

## All OF PARCEL #29-50-12-02-000

Situated in the Southeast quarter of Section #12, T-3-N, R-9-W, Jackson Township, Muskingum County, Ohio. Being the remaining lands of Donald and Frances King as conveyed in deed book 633 page 186 of the Muskingum County deed records and being described as follows:

Commencing at the Northeast corner of the Southeast quarter of section #12; thence, S.00°15′57"W. a record distance of 861.25 feet along said quarter section line to a point; thence, N.89°10′18"W. a record distance of 49.00 feet to a point, BEING THE POINT OF BEGINNING;

thence, N.07°32'00"E. a record distance of 265.60 feet along the lands, now or formerly, owned by R.& L. Moran (992/308);

thence, **S.89°03'43"W.** a record distance of **328.34** feet along said Moran lands to a point in the center of Scout Road;

thence, S.21°39'57"W. a calculated distance of 271.42 feet along the center of Scouts road to a point;

thence, S.89°10'18"E. a calculated distance of 393.72 feet to the point of beginning.

The above described parcel contains 2.136 acres, more or less, and is subject to all legal easements and right of ways. All set iron pipes are 3/4" x 30" pipes with plastic I.D. caps. North is based upon an assumed meridian.

Description was prepared from record information by Bowman & Associates, Stephen M. Bowman, P.S.#7135. October 10, 1993.

OFFICE COPY NOT RECORDABLE

DESCRIPTION APPROVED 2.631、2月1、2611、2月春島時間日日間 10-7-93

PHONE/FAX 614-828-2204