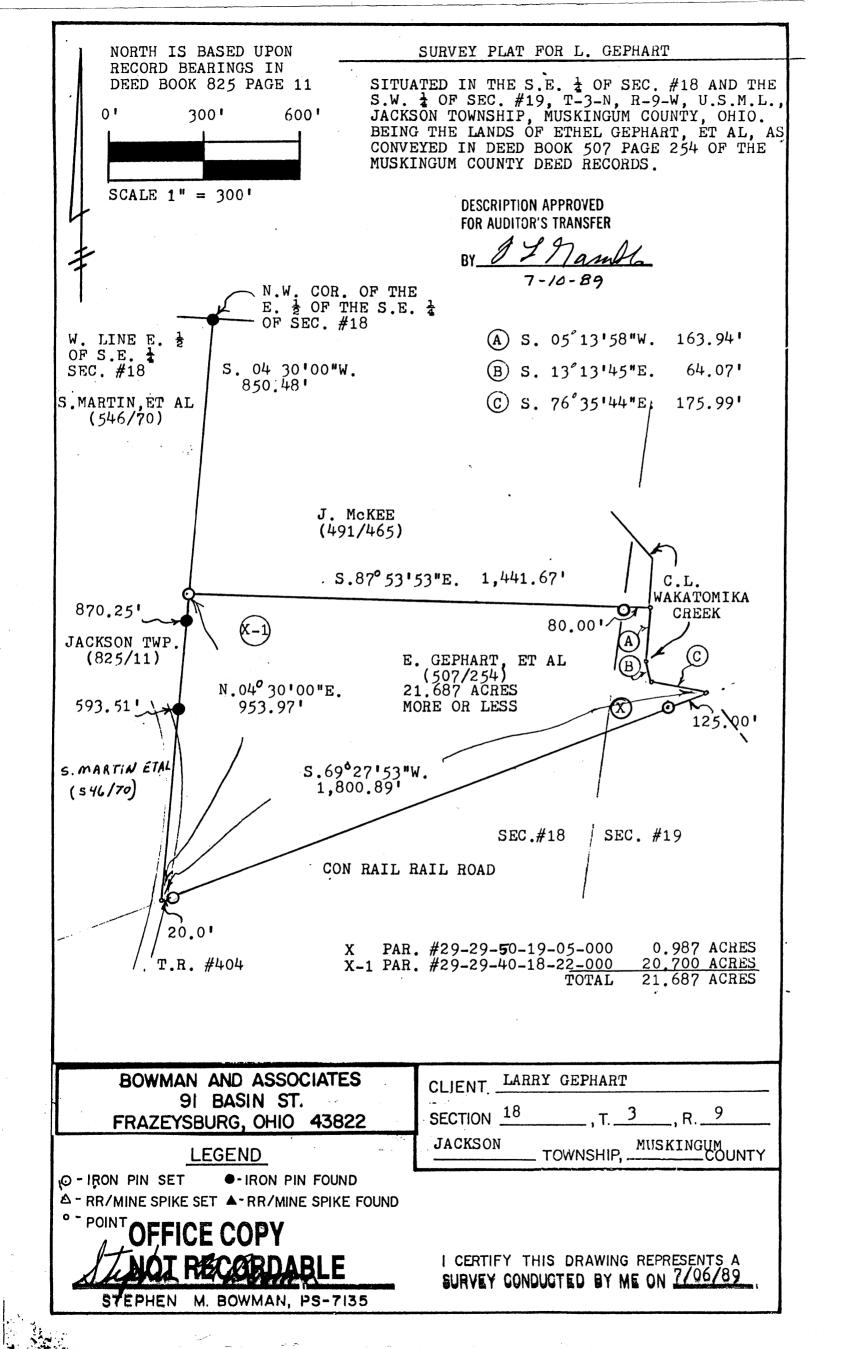

ADDRASS NIA 29-40-18-22 PS 29-50-19-05

BOWMAN AND ASSOCIATES 91 BASIN STREET FRAZEYSBURG OHIO 43822 614-828-2204

## SURVEY DESCRIPTION FOR LARRY GEPHART

Situated in the Southeast quarter of Section #18, T-3-N, R-9-W, Jackson Township, Muskingum County, Ohio. Being the lands of Ethal Gephart, Et Al as conveyed in Deed book 507, page 254 of the Muskingum County Deed records and being more particularly described as follows:

Commencing at an iron pin found in the Northwest corner of the East half of the Southeast quarter of Section #18; thence,S.04 30'00"W. a distance of 850.48 feet along the West line of J. McKee to a set iron pin, BEING THE POINT OF BEGINNING; thence, S.87' 53'53''E a distance of 1,441.67 feet along the South line of said McKee lands to a point in the center of Wakatomika Creek, passing a set iron pin at 1,361.67'; thence, along the centerline of said creek the following 3 courses and distances, S.05' 13'58"W. a distance of 163.94 feet to a point; thence, S.13'13'45"E. a distance of 64.07 feet to a point; thence, S.76'35'44"E. a distance of 175.99 feet to a point on the North line of the Con Rail Rail Road; thence, S.69'27'53"W. a distance of 1,800.89 feet along the North line of said Con Rail lands to a point on the West line of the East half of aforesaid quarter section, passing a set iron pin at 125.00' and at 1,780.89'; thence, N.04'30'00"E. a distance of 953.97 feet along said West line, passing a found iron pin at 593.51' and 870.25', to THE POINT OF BEGINNING.

The above described parcel contains 21.687 acres, more or less, with 20.700 acres located in section #18 (PAR. #29-29-40-18-22-000) and 0.987 acres located in section #19 (PAR. #29-29-50-19-05-000), and is subject to all legal easements and right of ways. North is based upon record bearings in Deed Book 825 page 11. All set iron pins are  $3/4" \times 30"$  iron pipes with I.D. Caps.

Description prepared by Stephen M. Bowman, P.S. #7135. July 06, 1989.

DESCRIPTION APPROVED FOR AUDITOR'S TRANSFER

BY J J Mamble

OFFICE COPY NOT RECORDABLE