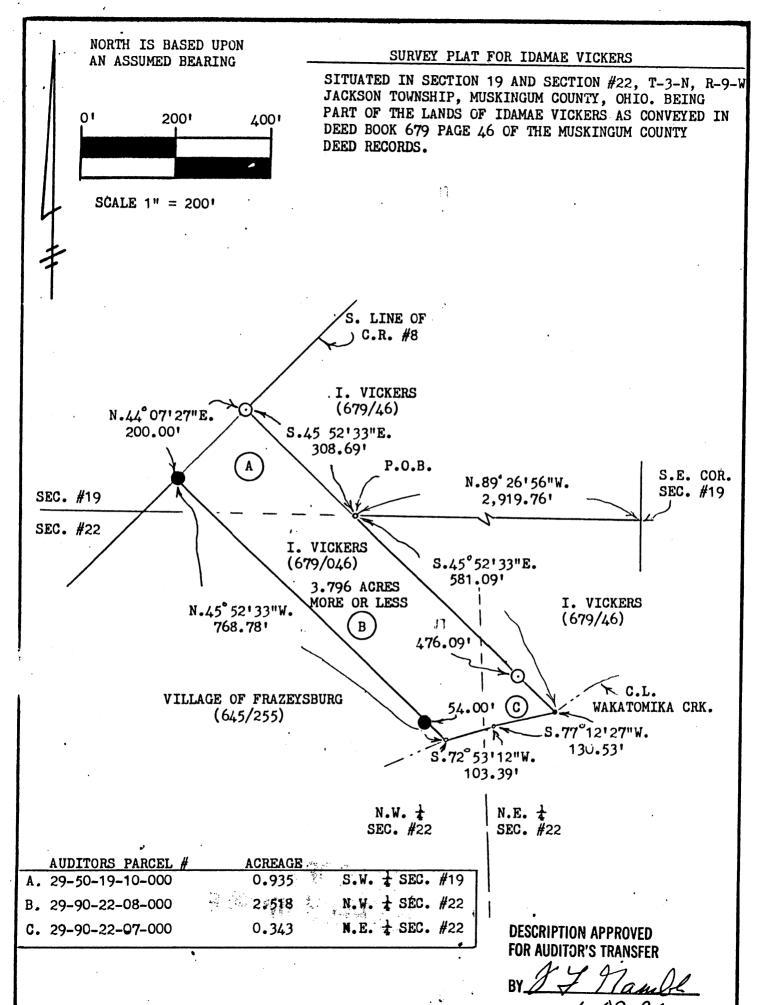

29-50-19-10-001 ADDALISS NIA

BOWMAN AND ASSOCIATES 91 BASIN STREET FRAZEYSBURG OHIO 43822 614-828-2204

SURVEY DESCRIPTION FOR IDAMAE VICKERS

Situated in Section #19 and Section #22. T-3-N. R-9-W. Jackson Township. Muskingum County, Ohio. Being part of the lands of Idamae Vickers as conveyed in Deed book 679, page 046 of the Muskingum County Deed records and being more particularly described as follows:

Commencing at the Southeast corner of section #19; thence, N.89°26'56"W. a distance of 2.919.76 feet along the South line of section #16 to THE POINT OF BEGINNING; thence, S.45°52'33"E. a distance of 581.09 feet through the lands of Idamae Vickers (679/046) to a point in the center of Wakatomika Creek, passing a set iron pin at 476.09'; thence, S.77°12'27"W. a distance of 130.53 feet along the centerline of said creek to a point; thence, S.72°53'12"W. a distance of 103.39 feet along the centerline of said creek to the Southeast Corner of the Village of Frazeysburg lands (645/255); thence, N.45°52'33"W. a distance of 768.78 feet along the East line of said Village lands to a found iron pin on the South line of County Road #8, passing a found iron pin at 54.00; thence, N.44°07'27"E. a distance of 200.00 feet along the South line of said County road to a set iron pin; thence, S.45°52'33"E. a distance of 308.69 feet through Idamae Vickers lands (679/046) to the POINT OF BEGINNING.

The above described parcel contains 3.796 acres, more or less, (0.935 acres located in the S.W. quarter of section #19 par. #29-50-19-10-000, 2.518 acres located in the N.W. quarter of section #22 par. #29-90-22-08-000, and 0.343 acres located in the N.E. quarter of section #22 par. #29-90-22-07-000) and is subject to all legal easements and right of ways. North is based upon an assumed bearing. All set iron pins are 3/4" x 30" pipes with I.D. caps.

Description prepared by Bowman & Associates, Stephen M. Bowman P.S. #7135. January 05,1990.

DESCRIPTION APPROVED FOR AUDITOR'S TRANSFER

1-19-90

OFFICE COPY NOT RECORDABLE