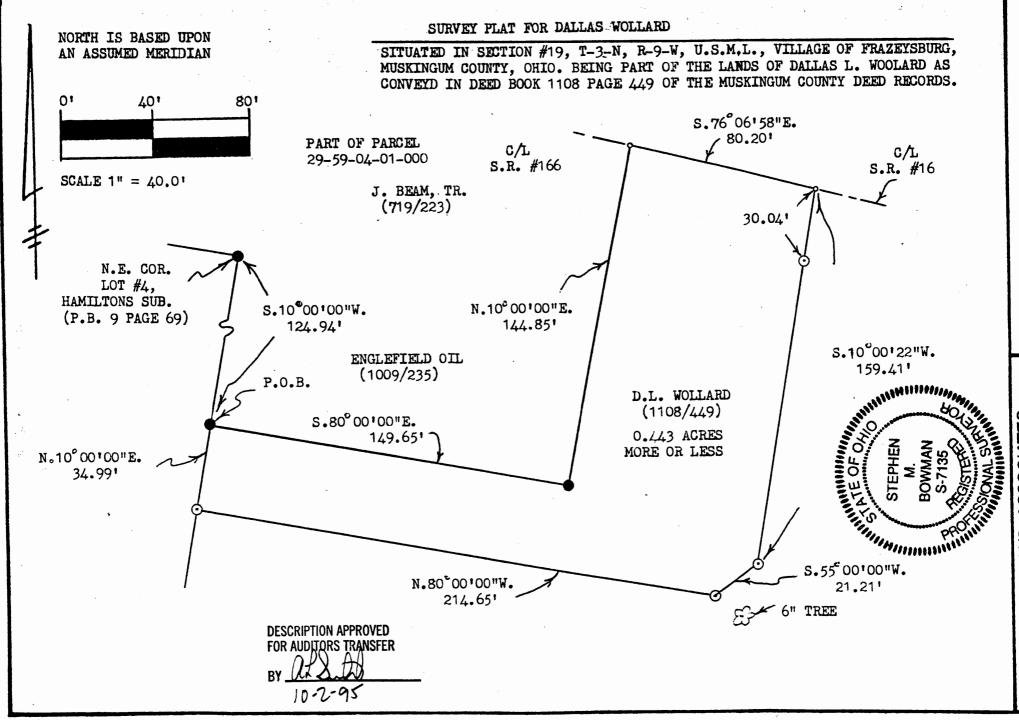

## SURVEY DESCRIPTION FOR Dallas L. Wollard

PART OF PARCEL #29-59-04-01-000

Situated in the Village Of Frazeysburg, Section #19, T-3-N, R-9-W, Muskingum County, Ohio. Being part of the lands Dallas L. Wollard as conveyed in deed book 1108 page 449 of the Muskingum County deed records and being described as follows:

Commencing at an iron pin found marking the Northeast corner of lot #4 of Hamilton's Subdivision as recorded in Plat book 9 page 69 of the Muskingum County Plat records; thence, S.10°00'00"W. a distance of 124.94 feet along the East line of said lot to a found iron pin on the Southwest corner of the lands, now or formerly, owned by Englefield Oil Company (1009/235), Being the point of beginning;

- thence, S.80°00'00"E. a distance of 149.65 feet along the South line of said Englefield lands to a found iron pin;
- thence, N.10°00'00"E. a distance of 144.85 feet along the East line of said Englefield lands to a point in the center of State Route #16;
- thence, S.76°06'58"E. a distance of 80.20 feet along the center line of said Route to a point;
- thence, S.10°00'22"W. a distance of 159.41 feet through D.L. Wollard lands (1108/449) to a set rebar, passing a set rebar at 30.04 feet;
- thence, N.80°00'00"W a distance of 214.65 feet through said Wollard lands to a set rebar on the east line of lot #4;
- thence, N.10°00'00"E a distance of 34.99 feet along said lot line to the point of beginning.

The above described parcel contains 0.443 acres, more or less, and is subject to all legal easements and right of ways. All set iron pipes are 5/8" x 30" rebars. North is based upon an assumed meridian.

Description was prepared from an actual survey by Bowman & Associates, Stephen M. Bowman, P.S.#7135. September 29, 1995.

| DESCRIPTION APPROVED<br>FOR AUDITORS TRANSFER |   |
|-----------------------------------------------|---|
| 10-2-95                                       | - |