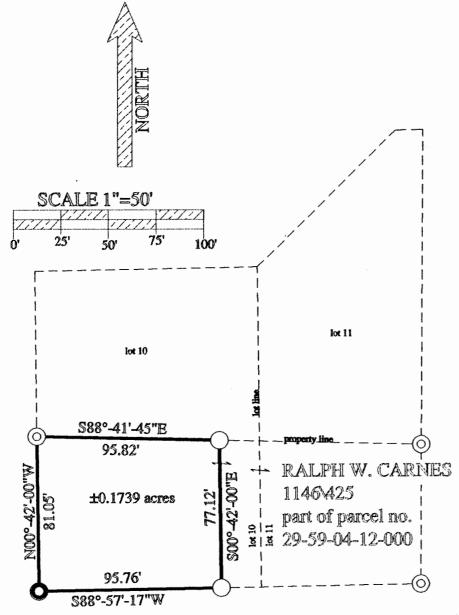

## **Description For Conveyance**

Being a part of lot 10 of the Hamilton's Subdivision situated in the Village of Frazeyburg, Muskingum County, State of Ohio and being a part of the lands last transferred to Ralph W. Carnes as recorded in deed book 1146 page 425 of the said county records and being further described as follows.

Beginning at an axle found on the Southwest corner of lot 10 of Hamilton's Subdivision as recorded in plat book 9 page 69 of the Muskingum County records. Thence along the east line of Nora Street and the West line of said lot 10 North 00 degrees 42 minutes 00 seconds West 81.05 feet to an iron pin found. Thence South 88 degrees 41 minutes 45 seconds East 95.82 feet to a 5\8" iron pin set. Thence South 00 degrees 42 minutes 00 seconds East 77.12 feet to a 5\8" iron pin set on the North line of First Street and the South line of lot 10. Thence South 88 degrees 57 minutes 17 seconds West 95.76 feet to the place of beginning and containing 0.1739 acres more or less. Subject to all right of ways and easements either written or implied. All iron pins set are 5\8" by 30" rebar with I.D. caps. Bearings based on an assumed meridian and are for angular calculation only. Being a part of Auditor's parcel number 29-59-04-12-000. Description prepared by Steven B. Walton, Ohio Professional Surveyor S-7675 on the 24th day of April 2001.

## LEGEND

- =5\8" iron pin set with I.D. cap
- =axle Foutnd
- (i) =5\8" iron pin found with I.D. cap

## REFERENCES

deeds as noted county tax records previous surveys of record Hamilton's Subdivision plat book 9 page 69

FIRST ST. 50' wide

FORTHER DON'S ALMER BY 1/2 5-2001

Bearings based on an assumed meridian and are for angular calculation only.