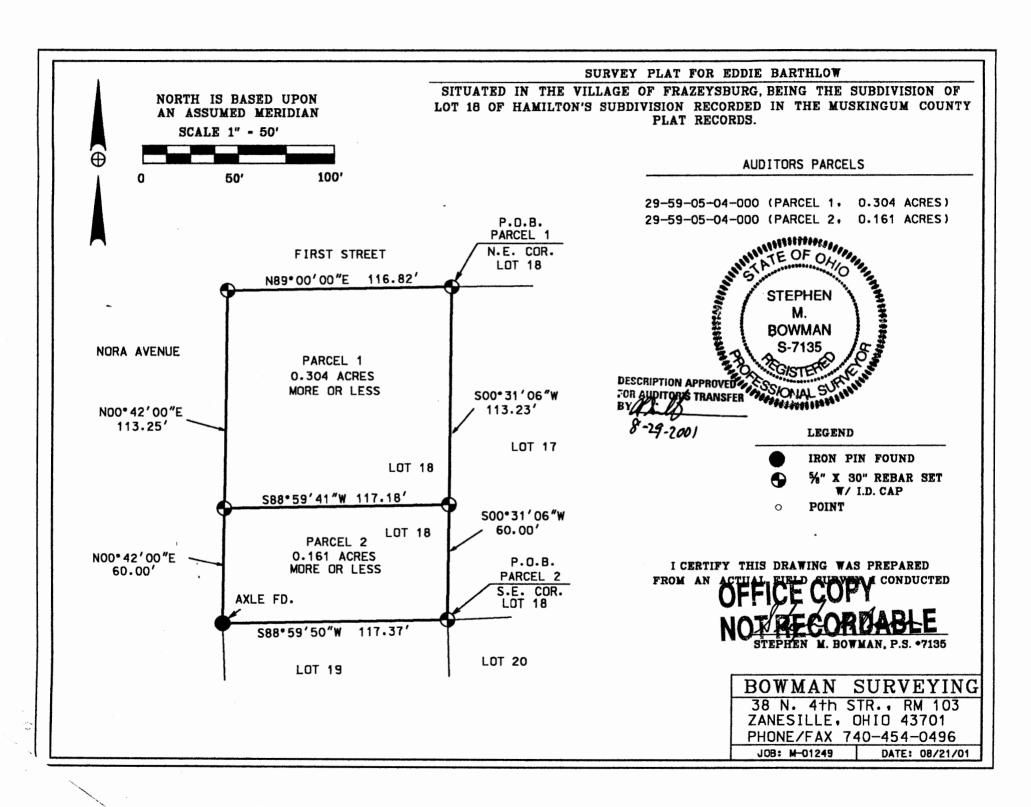

**BOWMAN SURVEYING** 38 N. 4th Street, Rm. 103 Zanesville, Ohio 43701

PH. (740) 454-0496

SURVEY DESCRIPTION FOR **Eddie Barthlow** 

PARCEL 1

AUDITOR PARCEL 29-59-05-04-000 (PART 0.304 Acres)

Situated in Lot 18 of Hamilton's Addition, Village of Frazeysburg, Muskingum County, Ohio. Being the North portion of lot 18 of Hamiltons Subdivision recorded in the Muskingum County Plat records being described as follows:

Beginning at a set rebar marking the Northeast corner of Lot 18 of Hamiltons Subdivision:

- Thence, S.00°31'06"W. a distance of 113.23 feet along the East line of lot 18 to a set rebar;
- Thence, S.88°59'41"W. a distance of 117.18 feet through lot 18 to a set rebar on the West line of Lot 18 and the East line of Nora Drive;
- Thence, N.00°42'00"E. a distance of 113.25 feet along the West line of said lot to a set rebar on the North line of said lot and the South line of First Street;
- Thence, N.89°00'00"E. a distance of 116.82 feet along the North line of said lot to the point of beginning.

The above described parcel contains 0.304 acres, more or less, and is subject to all legal easements and right of ways. All set rebars are 5/8" x 30" rebars with plastic I.D. caps. North is based upon an assumed meridian.

Description was prepared from an actual survey by Bowman Surveying, Stephen M. Bowman, P.S. #7135. August 21, 2001.

DESCRIPTION APPROVED

**OFFICE COPY NOT RECORDABLE** 

ADDRASS NA

ADDRESS NA

## SURVEY DESCRIPTION FOR Eddie Barthlow PARCEL 2

AUDITOR PARCEL 29-59-05-04-000 (PART 0.161 Acres)

Situated in Lot 18 of Hamilton's Addition, Village of Frazeysburg, Muskingum County, Ohio. Being the South portion of lot 18 of Hamiltons Subdivision recorded in the Muskingum County Plat records being described as follows:

Beginning at a set rebar marking the Southeast corner of Lot 18 of Hamiltons Subdivision;

- Thence, S.88°59'50"W. a distance of 117.37 feet along the South line of lot 18 to a found axle on the East line of Nora Drive;
- Thence, N.00°42'00"E. a distance of 60.00 feet along the East line of Nora Drive to a set rebar;
- Thence, N.88°59'41"E. a distance of 117.18 feet through lot 18 to a set rebar on the west line of lot 17;
- Thence, S.00°31'06"W. a distance of 60.00 feet along the West line of lot 17 to the point of beginning.

The above described parcel contains 0.161 acres, more or less, and is subject to all legal easements and right of ways. All set rebars are 5/8" x 30" rebars with plastic I.D. caps. North is based upon an assumed meridian.

Description was prepared from an actual survey by Bowman Surveying, Stephen M. Bowman, P.S.#7135. August 21, 2001.

DESCRIPTION APPROVED
FOR AUDITOR'S TRANSFER
BY
-29-2001

OFFICE COPY NOT RECORDABLE