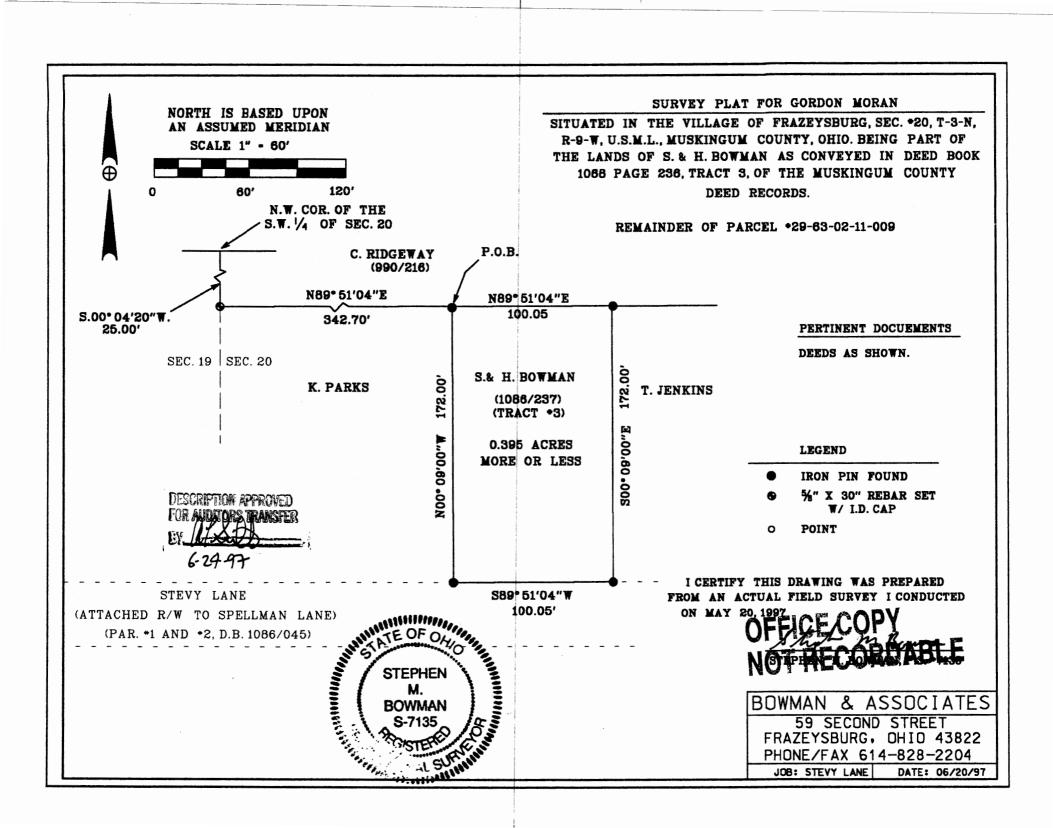

is 2

29-63-02-11-009 ZD STRUY LN.

## SURVEY DESCRIPTION FOR Gordon Moran

ALL OF PARCEL #29-63-02-11-009

Situated in the Village Of Frazeysburg, Section #20, T-3-N, R-9-W, Jackson Township, Muskingum County, Ohio. Being part of lands of Stephen & Ruth Bowman as conveyed in tract #3 of deed book 1086 page 236 of the Muskingum County deed records and being described as follows:

Commencing at a railroad spike marking the Northwest corner of the Southwest quarter of section #20; thence, S.00°04′20°W. a distance of 25.00 feet along the West line of said quarter section to a point at the Southwest corner of the lands, now or formerly, owned by Charles Ridgeway (990/216); thence, N.89°51′04°E. a distance of 342.70 feet along the South line of said Ridgeway lands to a set iron pin, BEING THE POINT OF BEGINNING;

- thence, N.89°51'04"E. a distance of 100.05 feet along said Ridgeway lands to to a set iron pin;
- thence, S.00°09'00"E. a distance of 172.00 feet along the west line of the Lands, now or formerly, owned by T. Jenkins to a set iron pin on the North line of Stevy Lane (currently a private drive);
- thence, S.89°51'04"W a distance of 100.05 feet along said Lane to a set iron pin, on the Southeast corner of the lands, now or formerly, owned by K. Parks;
- thence, N.00°09'00"W. a distance of 172.00 feet along said Parks lands to the point of beginning.

The above described parcel contains 0.395 acres, more or less, and is subject to all legal easements and right of ways. All set iron pipes are 5/8" x 30" rebars. North is based upon an assumed meridian.

Also attached is a right of way for ingress and egress from Spellman lane along Stevy lane (currently a private drive) as described in parcels 1 and 2 of deed book 1086 page 045.

Description was prepared from an actual survey by Bowman & Associates, Stephen M. Bowman, P.S.#7135. June 20, 1997.

#20

OFFICE COPY NOT RECORDABLE

DESCRIPTION APPROVED FOR AUDITORS TRANSFER

6-29-9