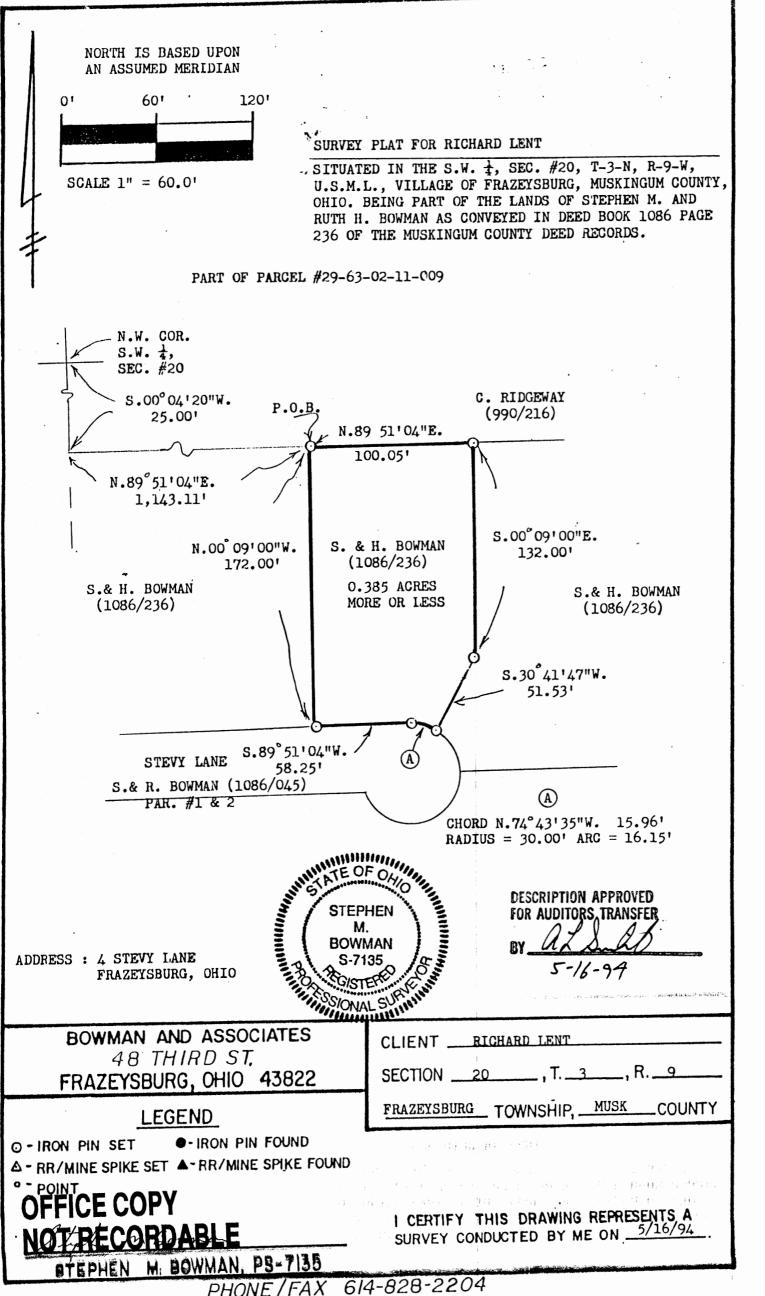

## SURVEY DESCRIPTION FOR Richard Lent

PART OF PARCEL #30-29-63-02-11-009

Situated in the Village Of Frazeysburg, Section #20, T-3-N, R-9-W, Jackson Township, Muskingum County, Ohio. Being part of lands of Stephen M. and Ruth H. Bowman as conveyed in deed book 1086 page 236 of the Muskingum County deed records and being described as follows:

Commencing at a reset Railroad spike marking the Northwest corner of the Southwest quarter of section #20; thence, S.00°04′20"W. a distance of 25.00 feet along the West line of said section to a set iron pipe, marking the southwest corner of the lands, now or formerly, owned by C. Ridgeway (990/216); thence, N.89°51′04"E. a distance of 1,143.11 feet along the South line of said Ridgeway lands to a set iron pin, BEING THE POINT OF BEGINNING;

- thence, N.89°51'04"E. a distance of 100.05 feet along said Ridgeway lands to to a set iron pin;
- thence, S.00°09'00"E. a distance of 132.00 feet through the lands of S.& R. Bowman (1086/236) to a set iron pin;
- thence, S.30"41'47"W. a distance of 51.53 feet through said Bowman lands to a set iron pin on the North line of Stevy Lane (Currently a private dirve);
- thence, on a curve to the left an arc distance of 16.15 feet, whose chord bears N.74 43 35 W a distance of 15.96 feet along said Lane to a set iron pin;
- thence, \$.89°51'04"W. a distance of 58.25 feet along said lane to a set iron pin;
- thence, N.00°09'00"W. a distance of 172.00 feet through said Bowman lands to the point of beginning.

The above described parcel contains 0.385 acres, more or less, and is subject to all legal easements and right of ways. All set iron pins are 5/8" x 30" rebars. North is based upon an assumed meridian.

Also attached to the above described parcel is an easement for engress and egress from Spellman lane across Stevy Lane as described in Parcels 1 and 2 in Deed Book 1086 page 45.

Description was prepared from an actual survey by Bowman & Associates, Stephen M. Bowman, P.S. #7135. May 14, 1994.