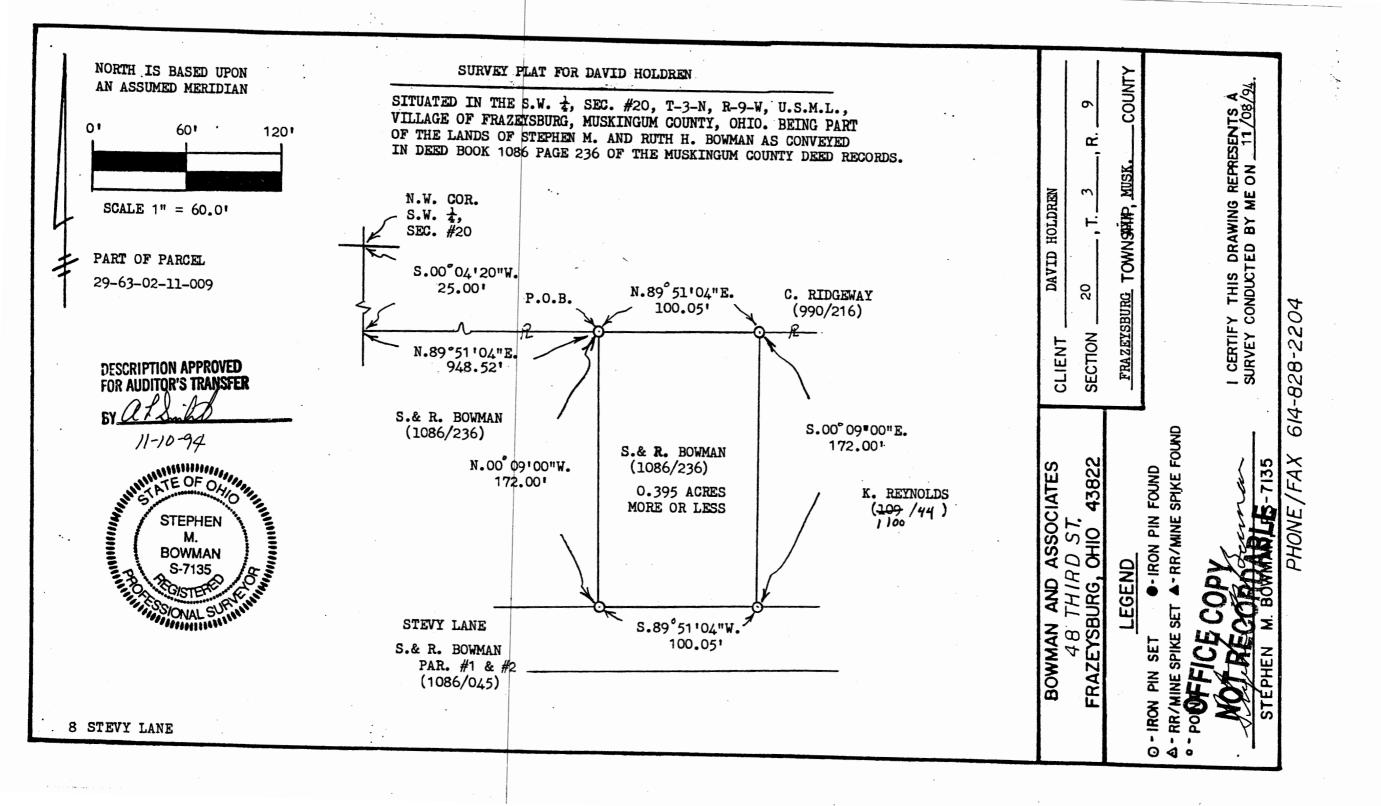

BOWMAN & ASSOCIATES 59 SECOND STREET FRAZEYSBURG, OHIO 43822 PH./FAX (614) 828-2204 29-63-02-11-016

8 STEDY LN

SURVEY DESCRIPTION David Holdren

ART OF PARCEL

Situated in the Village Of Frazeysburg, Section #20, T-3-N, R-9-W, Tackson Township, Muskingum County, Ohio. Being part of lands of Stephen & tuth H. Bowman as conveyed in tract #3 of deed book 1086 page 236 of the Tuskingum County deed records and being described as follows:

Commencing at a railroad spike marking the Northwest corner of the Southwest quarter of section #20; thence, S.00°04'20"W. a distance of 25.00 Seet along the West line of said quarter section to a point on the Southwest sorner of the lands, now or formerly, owned by Charles Ridgeway (990/216); shence, N.89°51'04"E. a distance of 948.52 feet along the South line of said Ridgeway lands to a set iron pin, BEING THE POINT OF BEGINNING;

- :hence, N.89°51'04"E. a distance of 100.05 feet along the South line of said Ridgeway lands to a set iron pin on the Northwest corner of the lands, now or formerly, owned by K. Reynolds (109 /44);
- thence, S.00°09'00"E. a distance of 172.00 feet along the West line of said Reynolds lands to a set iron pin on the North line of Stevy Lane, (currently a private drive);
- thence, S.89°51'04"W. a distance of 100.05 feet along said Lane to a set iron
  pin;
- thence, N.00°09'00"W. a distance of 172.00 feet through the lands of S. & R. Bowman (1086/236) to the point of beginning.

The above described parcel contains 0.395 acres, more or less, and is subject to all legal easements and right of ways. All set iron pipes are 5/8" x 30" rebars. North is based upon an assumed meridian.

Also attached is a right of way for ingress and egress from Spellman lane along Stevy lane (currently a private drive) as described in parcels 1 and 2 of deed book 1086 page 045.

Description was prepared from an actual survey by Bowman & Associates, Stephen M. Bowman, P.S.#7135. November 08, 1994.

#08 Stevy Lane

DESCRIPTION APPROVED FOR AUDITOR'S TRANSFER GY.

**OFFICE COPY** NOT RECORDABLE