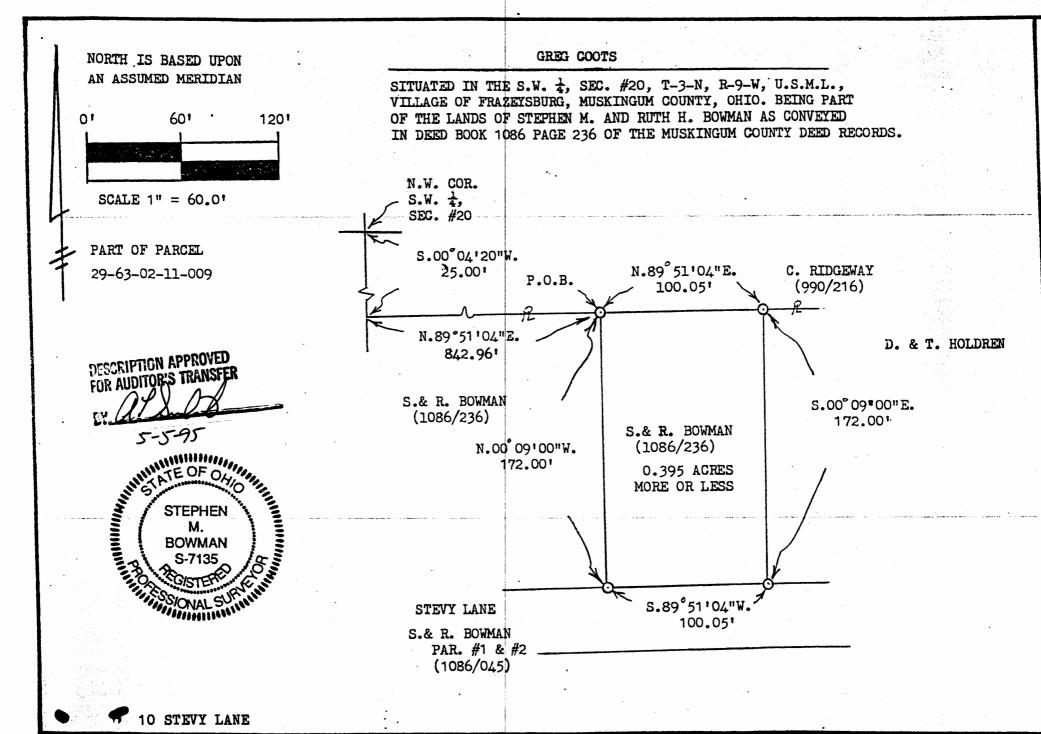

## BOWMAN & ASSOCIATES 59 SECOND STREET FRAZEYSBURG, OHIO 43822 PH./FAX (614) 828-2204

29-63-02-11-017 10 STEUY LN.

SURVEY DESCRIPTION
Greg Coots

PART OF PARCEL #29-63-02-11-009

Situated in the Village Of Frazeysburg, Section #20, T-3-N, R-9-W, Jackson Township, Muskingum County, Ohio. Being part of lands of Stephen & Ruth H. Bowman as conveyed in tract #3 of deed book 1086 page 236 of the Muskingum County deed records and being described as follows:

Commencing at a railroad spike marking the Northwest corner of the Southwest quarter of section #20; thence, S.00°04'20"W. a distance of 25.00 feet along the West line of said quarter section to a point on the Southwest corner of the lands, now or formerly, owned by Charles Ridgeway (990/216); thence, N.89°51'04"E. a distance of 842.96 feet along the South line of said Ridgeway lands to a set iron pin, BEING THE POINT OF BEGINNING;

- thence, N.89°51'04"E. a distance of 100.05 feet along the South line of said Ridgeway lands to a set iron pin on the Northwest corner of the lands, now or formerly, owned by D.& T. Holdren;
- thence, S.00°09'00"E. a distance of 172.00 feet along the West line of said Holdren lands to a set iron pin on the North line of Stevy Lane, (currently a private drive);
- thence, 5.89°51'04"W. a distance of 100.05 feet along said Lane to a set iron pin;
- thence, N.00°09'00"W. a distance of 172.00 feet through the lands of S. & R. Bowman (1086/236) to the point of beginning.

The above described parcel contains 0.395 acres, more or less, and is subject to all legal easements and right of ways. All set iron pipes are 5/8" x 30" rebars. North is based upon an assumed meridian.

Also attached is a right of way for ingress and egress from Spellman lane along Stevy lane (currently a private drive) as described in parcels 1 and 2 of deed book 1086 page 045.

Description was prepared from an actual survey by Bowman & Associates, Stephen M. Bowman, P.S.#7135. May 4, 1995.