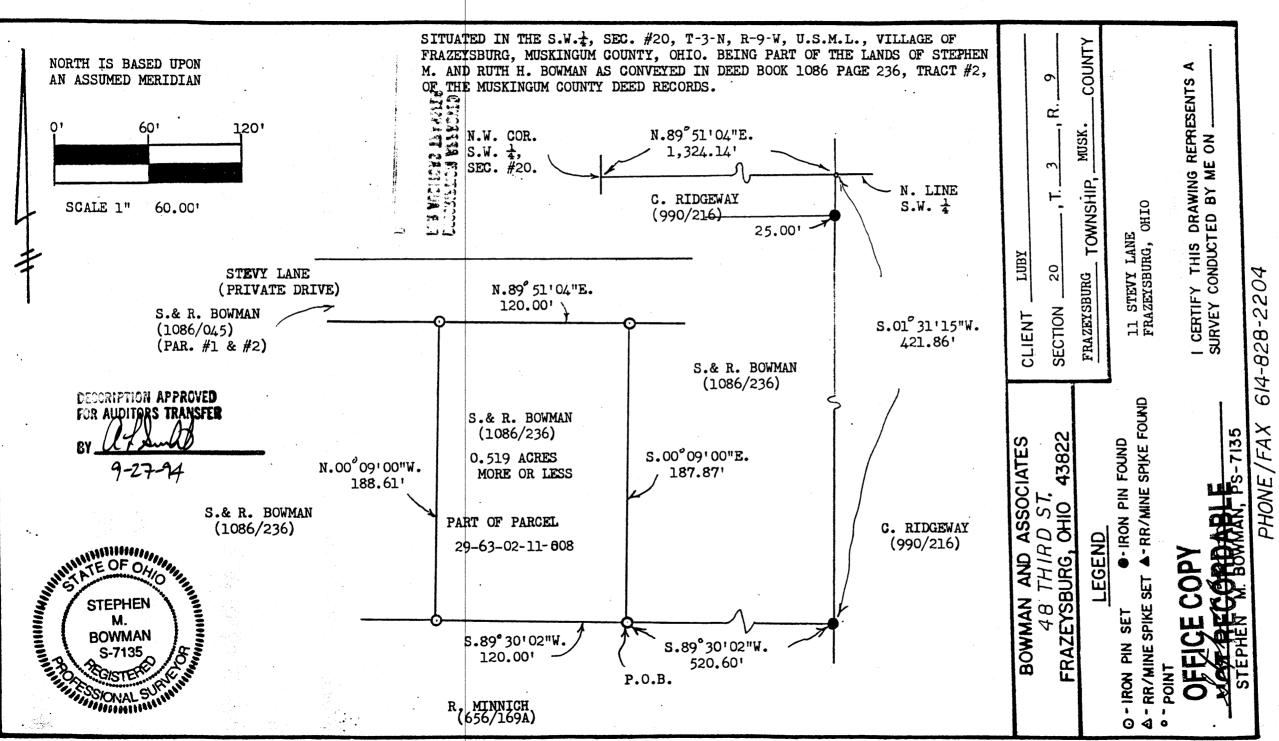

## OFFICE COPY NOT RECORDABLE

SURVEY DESCRIPTION

PART OF PARCEL #29-63-02-11-008

Situated in the Village Of Frazeysburg, Section #20, T-3-N, R-9-W, Jackson Township, Muskingum County, Ohio. Being part of lands of Stephen & Ruth Bowman as conveyed in tract #2 of deed book Muskingum County deed records and being described as follows:

Commencing at a railroad spike marking the Northwest corner of the Southwest quarter of section #20; thence, N.89°51′04°E. a distance of 1,324.14 feet along the North line of said quarter section to a point on the West line of the lands, now or formerly, owned by Charles Ridgeway (990/216); thence, S.01°31′15°W. a distance of 421.86 feet along the West line of said Ridgeway lands to a found iron pin on the Northeast corner of the lands, now or formerly, owned by R. Minnich (656/165a), passing a found iron pin at 25.00 feet; thence, S.89°30′02°W. a distance of 520.60 feet along the North line of said Minnich lands to a set iron pin, BEING THE POINT OF BEGINNING;

thence, S.89°30'02"W. a distance of 120.00 feet along said Minnich lands to to a set iron pin;

thence, N.00°09'00"W. a distance of 188.61 feet through the lands of S.& H. Bowman (1086/236) to a set iron pin on the South line of Stevy Lane (a private drive);

thence, N.89°51'04"E a distance of 120.00 feet along said Lane to a set iron pin;

thence, S.00°09'00"E. a distance of 187.87 feet through said Bowman lands to the point of beginning.

The above described parcel contains acres, more or less, and is subject to all legal easements and right of ways. All set iron pipes are 5/8" x 30" rebars. North is based upon an assumed meridian.

Also attached is a right of way for ingress and egress from Spellman lane along Stevy lane (currently a private drive) as described in parcels 1 and 2 of deed book 1086 page 045.

Description was prepared from an actual survey by Bowman & Associates, Stephen M. Bowman, P.S.#7135. May 02, 1994.