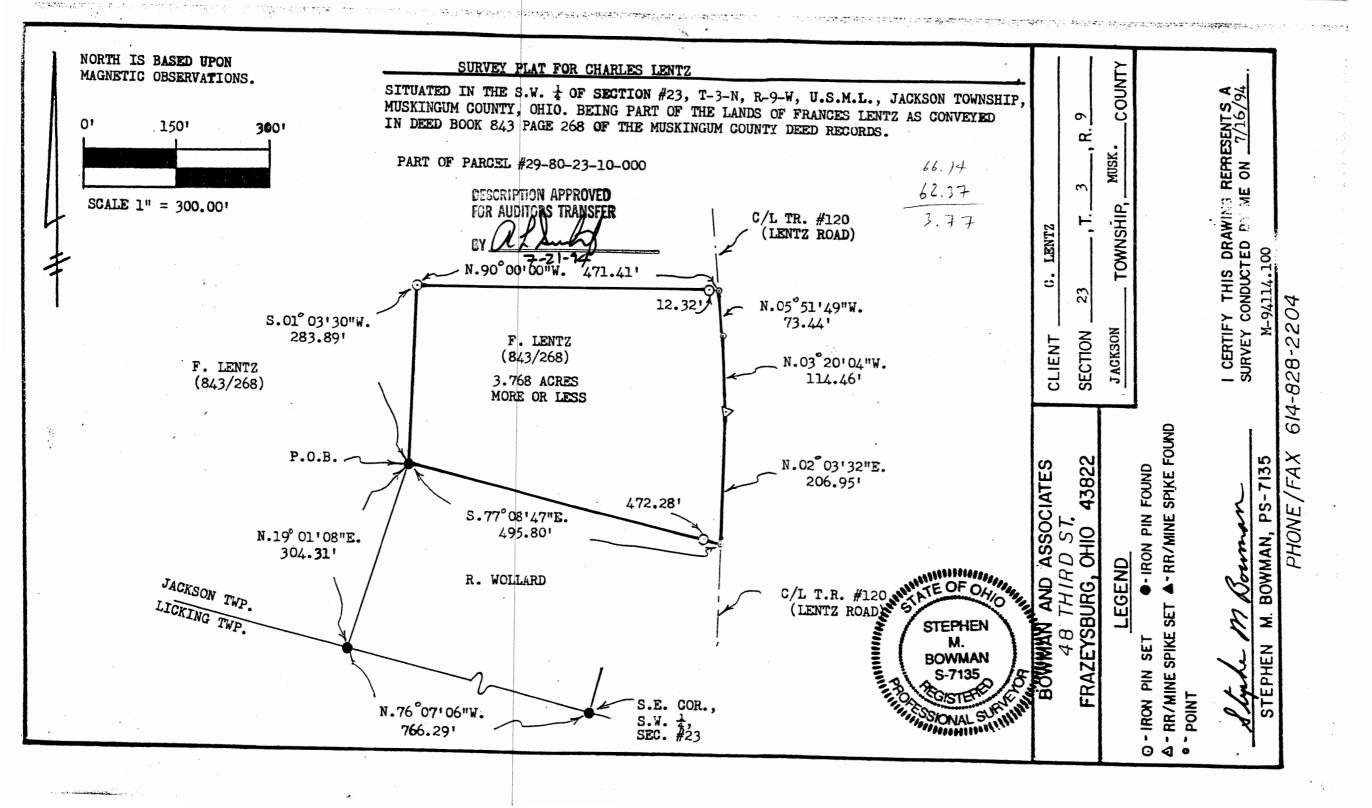

## SURVEY DESCRIPTION FOR Charles Lentz

PART OF PARCEL #29-80-23-10-000

Situated in the Southwest Quarter of section #23, T-3-N, R-9-W, U.S.M.L., Jackson Township, Muskingum County, Ohio. Being part of the lands of Frances Lentz as conveyed in Deed Book 843 page 268 of the Muskingum County deed records and being described as follows:

Commencing at an Iron pin found marking the Southeast corner of the Southwest quarter of section #23; thence, N.76°07'06"W. a distance of 766.29 feet along the South line of section #23 to a found iron pipe marking the Southwest corner of the lands, now or formerly, owned by R. Wollard (1076/073); thence, N.19°01'08"E. a distance of 304.31 feet along the west line of said Wollard lands to a found iron pipe, BEING THE POINT OF BEGINNING;

- thence, S.77°08'47"E. a distance of 495.80 feet along the North line of said wollard lands to a point in the center of Township Road #120 (Lentz Road), passing a reset iron pin at 472.28 feet;
- thence, N.02°03'32"E. a distance of 206.95 feet along the centerline of said road to a set rail road spike;
- thence, N.03°20'04"W. a distance of 114.46 feet along the centerline of said road to a point;
- thence, N.05°51'49"W. a distance of 73.44 feet along the centerline of said road to a point;
- thence, N.90°00'00"W. a distance of 471.41 feet through the lands of F. Lentz (843/268) to a set iron pipe, passing a set iron pipe at 12.32 feet;
- thence, S.01°03'30"W. a distance of 283.89 feet through said lentz lands to the point of beginning.

The above described parcel contains 3.768 acres, more or less, and is subject to all legal easements and right of ways. All set iron pipes are 3/4" x 30" pipes with plastic I.D. caps. North is based upon magnetic observations. Description was prepared from an actual survey by Bowman & Associates, Stephen M. Bowman, P.S.#7135. July 16, 1994.

DESCRIPTION APPROVED FOR AUDITORS TRANSFER

7-21-94