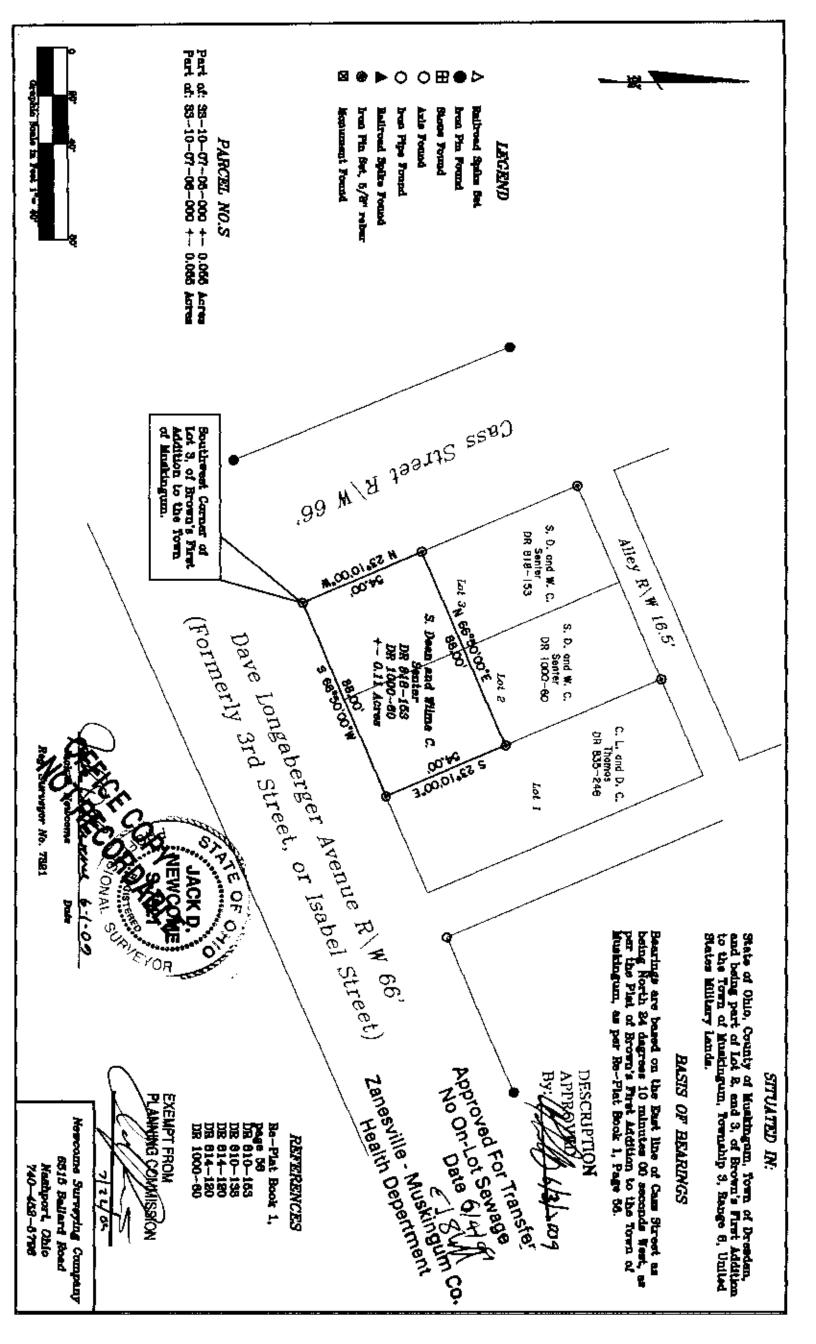

## +- 0.11 Acre Split of Dean and Wilma Senter Property on Third Street in Dresden

Situated in the State of Ohio, County of Muskingum, Town of Dresden, and being part of Lot 2, and Lot 3, of Brown's First Addition to the Town of Muskingum, Township 3, Range 8, United States Military Lands, and being part of the lands presently owned by S. Dean and Wilma C. Senter, (DR 815-153, and DR 1000-60), and being more particularly described as follows:

Beginning for reference and the principal place of beginning, at an iron pin set on the Southwest Corner of Lot 3, Brown's First Addition to the Town of Muskingum, (Re-Plat 1, Page 56), and being on the north line of Dave Longaberger Avenue, and the east line of Cass Street;

Thence along the east line of Cass Street, North 23 degrees 10 minutes 00 seconds West, 54.00 feet to an iron pin set;

Thence through the lands presently owned by S. Dean and Wilma C. Senter(DR 818-153, and DR 1000-60), North 66 degrees 50 minutes 00 seconds East, 88.00 feet to an iron pio set on the west fine of Lot 1, and the west line of lands presently owned by C. L. and D. C. Thomas, (DR 835-246);

Thence along the west line of Lot 1, and west line of said Thomas lands, South 23 degrees 10 minutes East, 54.00 feet to an iron pin set on the north line of said Longaberger Avenue;

Thence along the north line of said Longaberger Avenue, South 66 degrees 50 minutes 00 seconds West, 88.00 feet to the principal place of beginning, containing 0.11 acres more or less.

Subject to all legal recorded easements and right of ways.

Iron pins set are 5\8 inch rebars, 30 inches long, with plastic identification caps.

Bearings are based on the East line of Cass Street as being North 23 degrees 10 minutes 00 seconds West, as per the Plat of Brown's First Addition to the Town of Muskingum, as per Re-Plat Book 1, Page 56.

This description is written based on a field survey completed May 20, 2009, by Jack D. Newcome, Reg. No. 7321

come, Reg. No. 7321

Parcel No.s

Part of: 33-10-07-05-000 +- 0.055 Acres

Part of: 33-10-07-06-000 +- 0.055 Acres