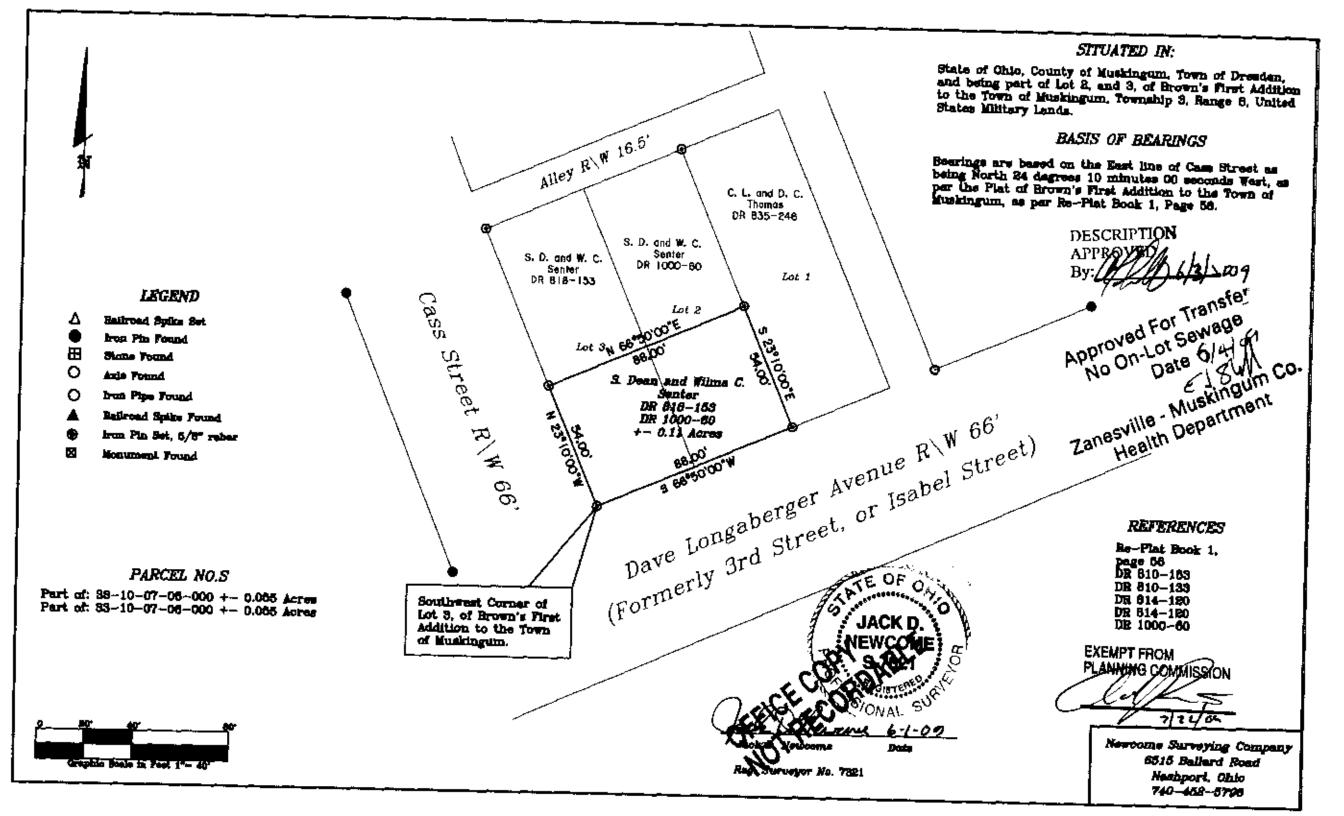

+- 0-11 Acre Split of Dean and Wilma Senter Property on Third Street in Dresden

Situated in the State of Ohio, County of Muskingum, Town of Dresden, and being part of Lot 2, and Lot 3, of Brown's First Addition to the Town of Muskingum, Township 3, Range 8, United States Military Lands, and being part of the lands presently owned by S. Dean and Wilma C. Senter, (DR 815-153, and DR 1000-60), and being more particularly described as follows:

Beginning for reference and the principal place of beginning, at an iron pin set on the Southwest Corner of Lot 3, Brown's First Addition to the Town of Muskingum, (Re-Plat 1, Page 56), and being on the north line of Dave Longaberger Avenue, and the east line of Cass Street;

Thence along the east line of Cass Street, North 23 degrees 10 minutes 00 seconds West, 54.00 feet to an iron pin set;

Thence through the lands presently owned by S. Dean and Wilma C. Senter(DR 818-153, and DR 1000-60), North 66 degrees 50 minutes 00 seconds East, 88.00 feet to an iron pin set on the west line of Lot 1, and the west line of lands presently owned by C. L. and D. C. Thomas,(DR 835-246);

Thence along the west line of Lot 1, and west line of said Thomas lands, South 23 degrees 10 minutes East, 54.00 feet to an iron pin set on the north line of said Longaberger Avenue;

Thence along the north line of said Longaberger Avenue, South 66 degrees 50 minutes 00 seconds West, 88.00 feet to the principal place of beginning, containing 0.11 acres more or less.

Subject to all legal recorded easements and right of ways.

Iron pins set are 5\8 inch rebars, 30 inches long, with plastic identification caps.

Bearings are based on the East line of Cass Street as being North 23 degrees 10 minutes 00 seconds West, as per the Plat of Brown's First Addition to the Town of Muskingum, as per Re-Plat Book 1, Page 56.

This description is written based on a field survey completed May 20, 2009, by Jack D. Newcome, Reg. No. 7321.

-1-09 come, Reg. No. 7321 Date Parcel No.s DESCRIPTION Part of: 33-10-07-05-000 +- 0.055 Acres 1 6/2/2009 Part of: 33-10-07-06-000 +- 0.055 Acres AEMPT FROM PLANNING COMMISSI