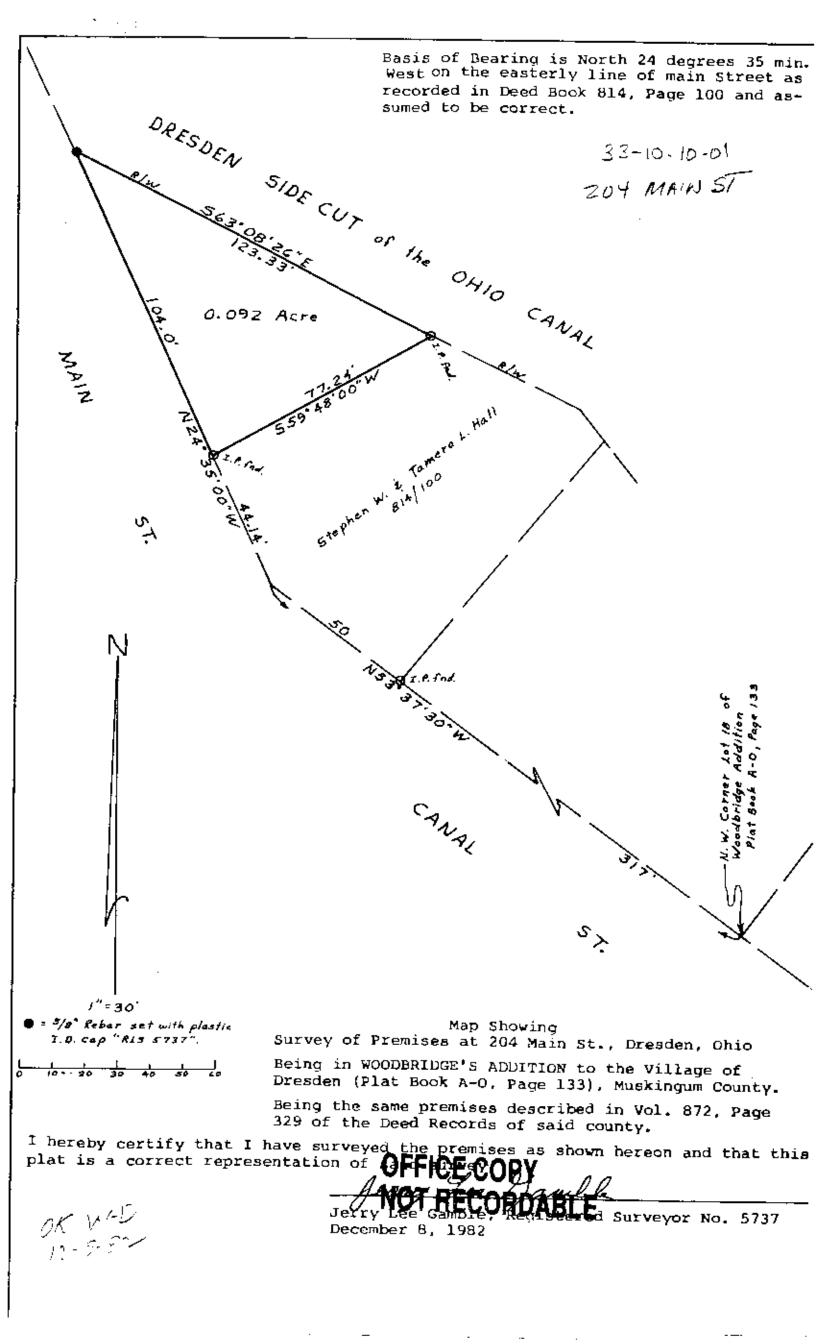

## DESCRIPTION FOR CONVEYANCE

Premises at 204 Main Street, Dresden, Ohio Seller: Secretary of Housing and Urban Development Washington, D.C. 20410

Situated in the County of Muskingum, in the State of Ohio, and in the Village of Dresden, and bounded and described as follows:

Being a part of WOODBRIDGE'S ADDITION to the Village of Dresden as said addition is recorded in Plat Book A-O, Page 133 of the records of said county and more particularly described as follows:

Commencing, for reference, at the Northwest corner of Lot No. 18 of said WOODBRIDGE ADDITION; thence run North 53 degrees 37 minutes 30 seconds West along the northeasterly line of Canal Street a distance of 317.0 feet to a point where the said line intersects the easterly line of Main Street, and passing through an iron pin found at 267.0 feet; thence run North 24 degrees 35 minutes 00 seconds West along the easterly line of Main Street a distance of 44.14 feet to an iron pin found and being the True Place of Beginning of the premises herein intended to be conveyed (for this description, the Basis of Bearing is North 24 degrees 35 minutes 00 seconds West on the easterly line of Main Street as recorded in Deed Book 814, Page 100 and assumed to be correct); thence run North 24 degrees 35 minutes 00 seconds West along the easterly line of Main Street a distance of 104.0 feet to an iron pin (rebar 5/8 inch diameter with plastic I.D. cap "RLS 5737") set; thence run South 63 degrees 08 minutes 26 seconds East along the southwesterly line of the Dresden Side Cut of the Ohio Canal a distance of 123.33 feet to an iron pin found; thence run South 59 degrees 48 minutes 00 seconds West 77.24 feet to the True Place of Beginning, and containing 0.092 acre, more or less, and being the same premises conveyed to Secretary of Housing and Urban Development of Washington D.C. 20410 as recorded in Vol. 872, Page 329 of the Deed Records of said county.

Surveyed and description written by Jerry Lee Gamble, Registered Surveyor No. 5737 on December 8, 1982.

OFFICE COPY IL NOT FECORDABLE Surveyor No. 5737

Phone 454-2836

0F WHD 12-8-8-

. -