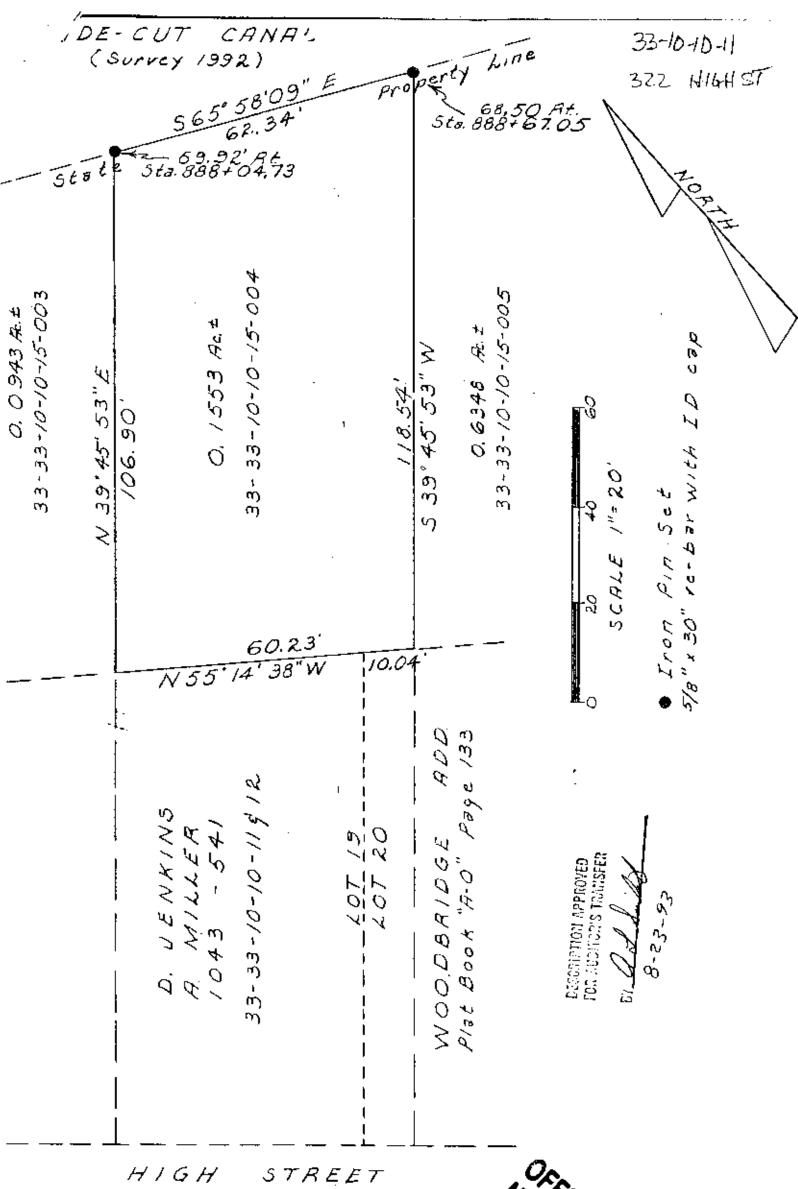

Situated in the State of Ohio, County of Muskingum, Township of Jefferson, Village of Dresden, and located between the easterly line of the Woodbridge Addition to Dresden as recorded in Plat Book "A-O", Page 133 of the Muskingum County Recorde and the Westerly, right-of-way line of the Dresden Side-Cut Canal (canal surveyed in 1923 by H. E. Whitlock, surveyed by others in 1992) and being further described as follows;

Commencing at the northeast corner of Lot 20 of Woodbridge Addition to Dresden (Plat Book "A-O", Page 133), thence South 55° 14' 38" East, 10.04 feet along the east line of said Lot 20 to the point of beginning of the parcel herein being described,

thence, North 55° 14' 38" West, 60.23 feet along the easterly line of Lots 19 and 20 of said Woodbridge Addition to a point,

thence, North 39° 45' 53" East, 106.90 feet along the southerly line of a 0.0943 acre parcel (Auditor's Parcel Number 33-33-10-10-15-003) to a point at an iron pin-set (5/8" X 30" re-bar with ID cap) on the westerly line of the Dresden Side-Cut Canal, said point being 69.92 feet right from baseline station 888 + 04.73 (1992 survey),

thence, South 65° 58' 09" East, 62.34 feet along the westerly line of said Dresden Side-Cut Canal to a point at an iron pin-set (5/8" X 30" re-bar with ID cap) said point being 68.50 feet right of the said canal base-line station 888 + 67.05 (1992 survey).

line station 888 + 67.05 (1992 survey),
thence, South 390 45' 53" West, 118.54 feet along the northerly line of a 0.6348 acre parcel (Auditor's Parcel
Number 33-33-10-10-15-005) to the point of beginning,

containing 0.1553 acres more or less.

Auditor's Parcel Number 33-33-10-10-15-004

WILLIAM \*

DERWACTER

SA37

OF GISTER

SSIONAL SUR

.