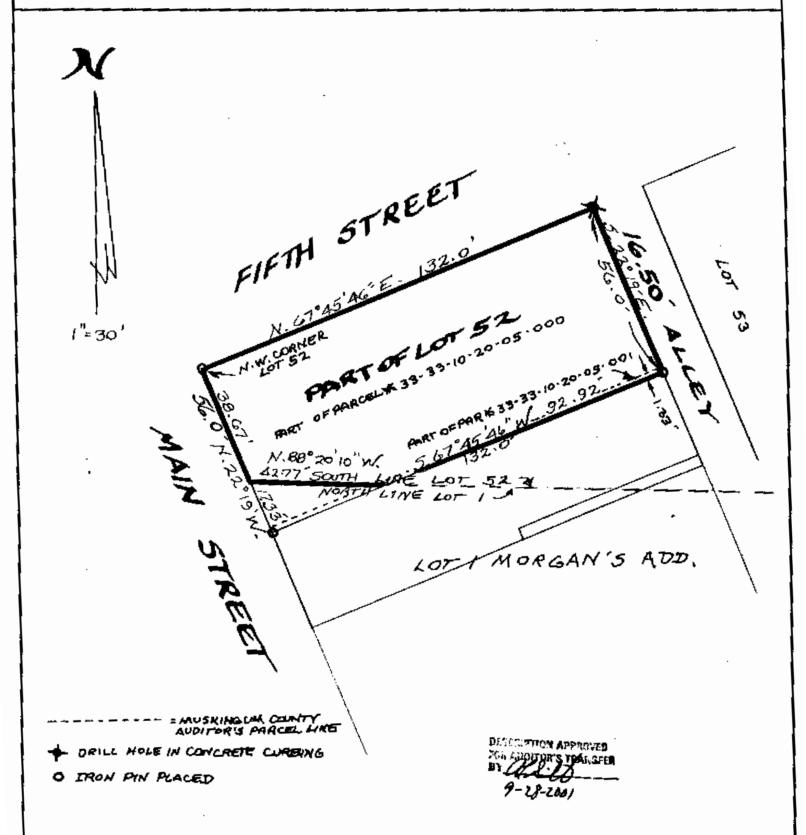

## L. Peter Dinan & Associates

27 South Sixth Street
P.O. Box 55, Zanesville, Ohio 43702-0055

Part of Lot 52
Part of Parcel #33-33-10-20-05-000
Part of Parcel #33-33-10-20-05-001 (1.33 feet X 92.92 feet)

Situated in the State of Ohio, County of Muskingum, Township of Jefferson, Village of Dresden.

Being a part of Lot 52 in Woodbridge Addition as recorded in Plat Book A-O, Page 133 bounded and described as follows:

Beginning at an iron pin at the northwest corner of said Lot 52; thence along the north line of Lot 52 and the south line of Fifth Street north 67 degrees 45 minutes 46 seconds east 132.0 feet to a drill hole in the top of a concrete curb; thence along the west line of a 16.50 foot alley south 22 degrees 19 minutes east 56.0 feet to an iron pin; thence south 67 degrees 45 minutes 46 seconds west 92.92 feet to a point on the south line of said Lot 52; thence along the south line of said Lot 52 north 88 degrees 20 minutes 10 seconds west 42.77 feet to the southwest corner of Lot 52; thence along the west line of Lot 52 and the east line of Main Street north 22 degrees 19 minutes west 38.67 feet to the place of beginning.