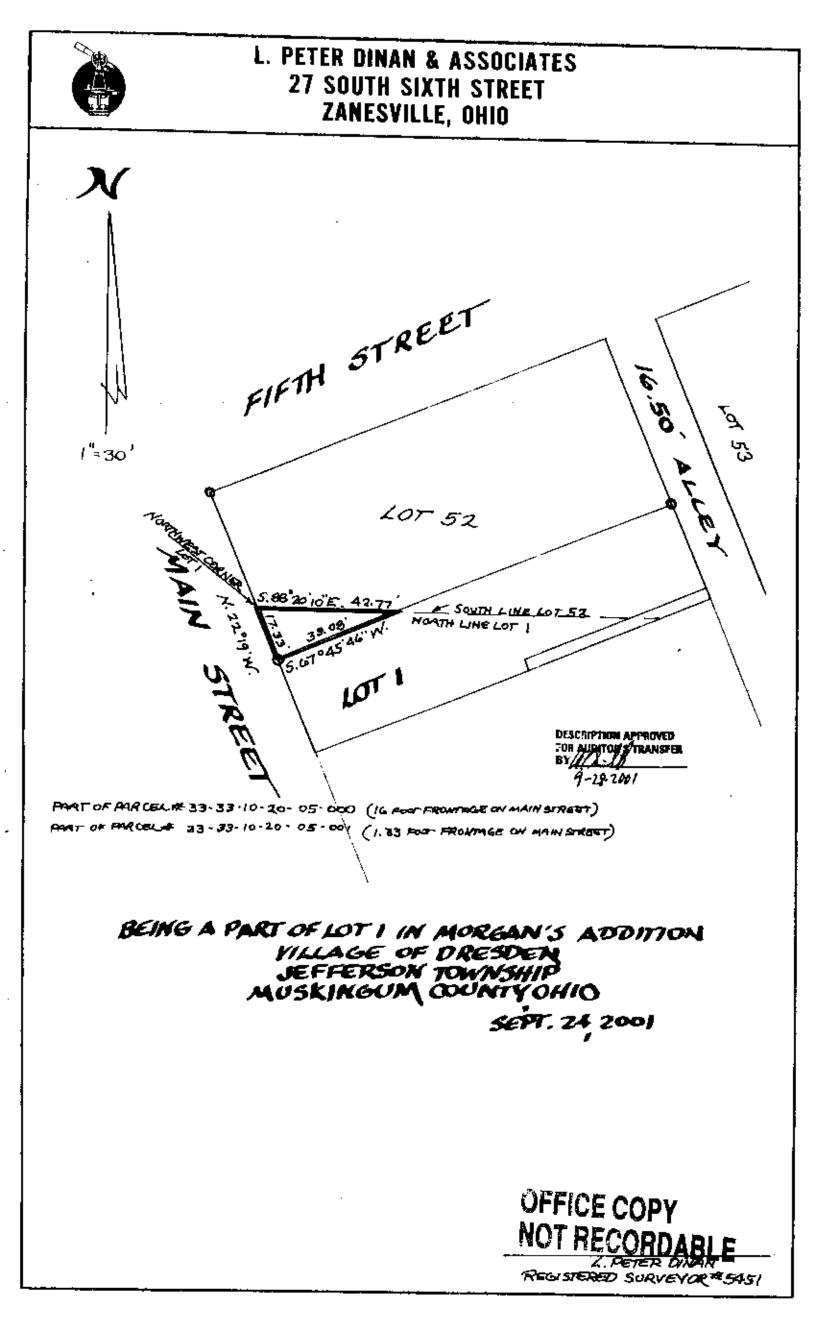

Situated in the State of Ohio, County of Muskingum, Township of Jefferson, Village of Dresden.

Being a part of Lot 1 in Morgan's Addition as recorded in Deed Book K, Page 412 bounded and described as follows:

Beginning at the northwest corner of said Lot 1; thence along the north line of said Lot 1 and the south line of Lot 52 in Woodbridge Addition as recorded in Plat Book A-O, Page 133 south 88 degrees 20 minutes 10 seconds east 42.77 feet to a point; theuce leaving said Lot line and severing Lot 1 south 67 degrees 45 minutes 46 seconds west 39.08 feet to an iron pin on the west line of Lot 1; thence along the west line of Lot 1 aud east line of Main Street north 22 degrees 19 minutes west 17.33 feet to the place of beginning.

This description written from a survey made by L. Peter Dinan, Registered Surveyor #5451, September 27, 2001.

> OFFICE COPY NOT RECORDABLE

9-28-260