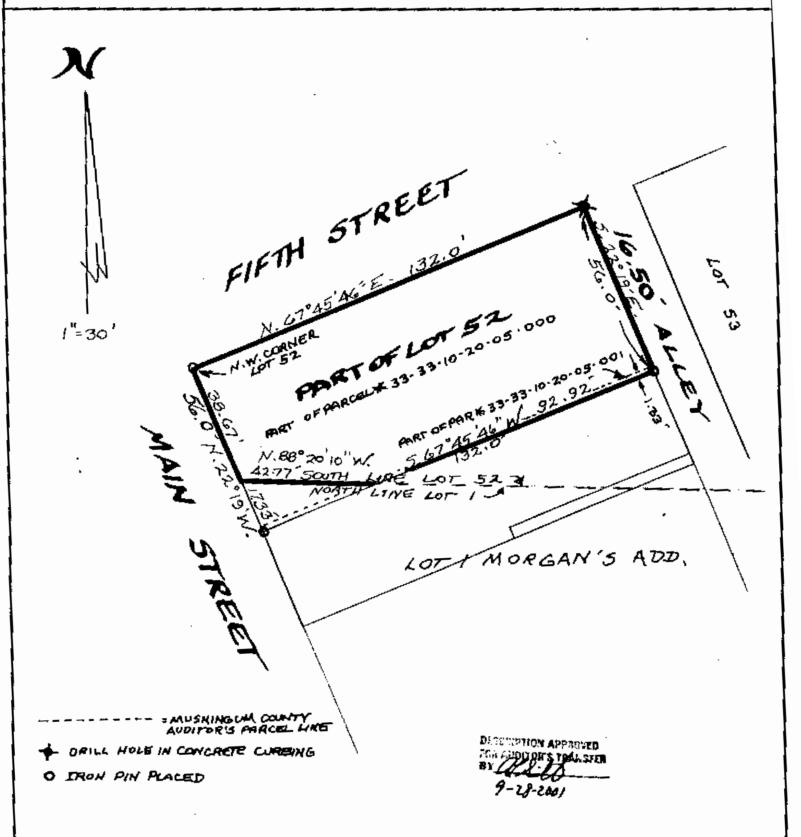

## L. Peter Dinan & Associates

27 South Sixth Street
P.O. Box 55, Zanesville, Ohio 43702-0055

Part of Lot 52
Part of Parcel #33-33-10-20-05-000
Part of Parcel #33-33-10-20-05-001 (1.33 feet X 92.92 feet)

Situated in the State of Ohio, County of Muskingum, Township of Jefferson, Village of Dresden.

Being a part of Lot 52 in Woodbridge Addition as recorded in Plat Book A-O, Page 133 bounded and described as follows:

Beginning at an iron pin at the northwest corner of said Lot 52; thence along the north line of Lot 52 and the south line of Fifth Street north 67 degrees 45 minutes 46 seconds east 132.0 feet to a drill hole in the top of a concrete curb; thence along the west line of a 16.50 foot alley south 22 degrees 19 minutes east 56.0 feet to an iron pin; thence south 67 degrees 45 minutes 46 seconds west 92.92 feet to a point on the south line of said Lot 52; thence along the south line of said Lot 52 north 88 degrees 20 minutes 10 seconds west 42.77 feet to the southwest corner of Lot 52; thence along the west line of Lot 52 and the east line of Main Street north 22 degrees 19 minutes west 38.67 feet to the place of beginning.

This description written from a survey made by L. Peter Dinan, Registered Surveyor #5451, September 27, 2001.

OFFICE COPY NOT RECORDABLE

BIATTON APPROVED
BIATTONIS TRANSFER

## L. PETER DINAN & ASSOCIATES 27 SOUTH SIXTH STREET ZANESVILLE, OHIO

BEING A PART OF IN·LOT 52 WOODBRIDGE ADDITION
VILLAGE OF DRESDEN

JEFFERSON TOWNSHIP
MUSIUNGUM COUNTY OHIO

SEPT. 24,2001

OFFICE COPY
NOT RECORDABLE