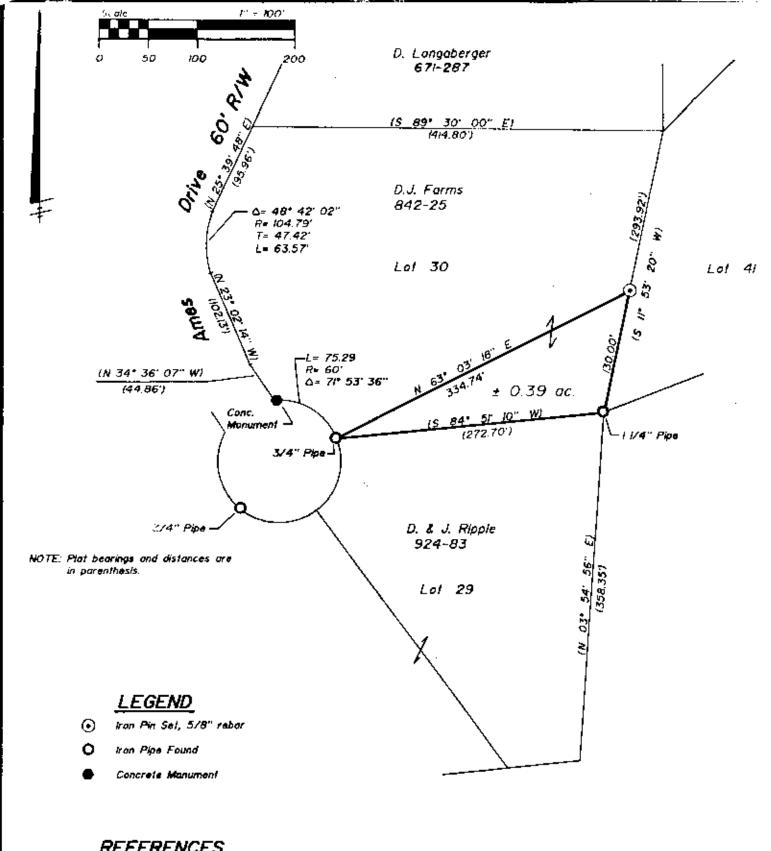

#### DEED DESCRIPTION

Situated in the Village of Dresden, Muskingum County, Ohio, bounded and described as follows:

Being a part of Lot 30 of Whispering Wlnds Subdivision as the same is designated and delineated on Muskingum County Plat Book 14, Page 34-35; beginning at a 1 1/4" iron pipe found on the southeast corner of said Lot 30; thence along the south line of said lot South 84 degrees 51 minutes 10 seconds West 272.70 feet to a 3/4" iron pipe found on the east line of Ames Drive cul-de-sac; thence North 63 degrees 03 minutes 18 seconds East 334.74 feet to an iron pin set on the east line of said lot; thence along said east line South 11 degrees 53 minutes 20 seconds West 130.00 feet to the place of beginning, containing 0.39 acres, more or less, subject to all legal road right of ways and applicable easements, written or implied.

Iron pins set are 5/8 inch diameter by 30 inch long rebar with plastic identification caps.

Bearings are based on those given in Plat Book 14, Page 34-35.

This description is written based on a survey completed July 18, 1990 by Timothy H. Linn, Reg. No. 7113.

# <u>REFERENCES</u>

Plot Book 14, Pg. 34-35

## PARCEL NO.

Part of: 10-33-20-02-09-000 (± 0.39 oc.)

### SITUATED IN AND BEING A PART OF

Lot 30, Whispering Winds Subdivision, Village of Dresden, Muskingum County, Ohio.

### BASIS OF BEARINGS

Bearings are based on Plat Book 14, Pg. 34-35.

DESCRIPTION APPROVED FOR AUDITOR'S TRANSFER

8-07-90

Linn Engineering, Inc.
Civil Engineering Consultants
P.D. Box 2671 Zonesville, Onlo. 43702-2671