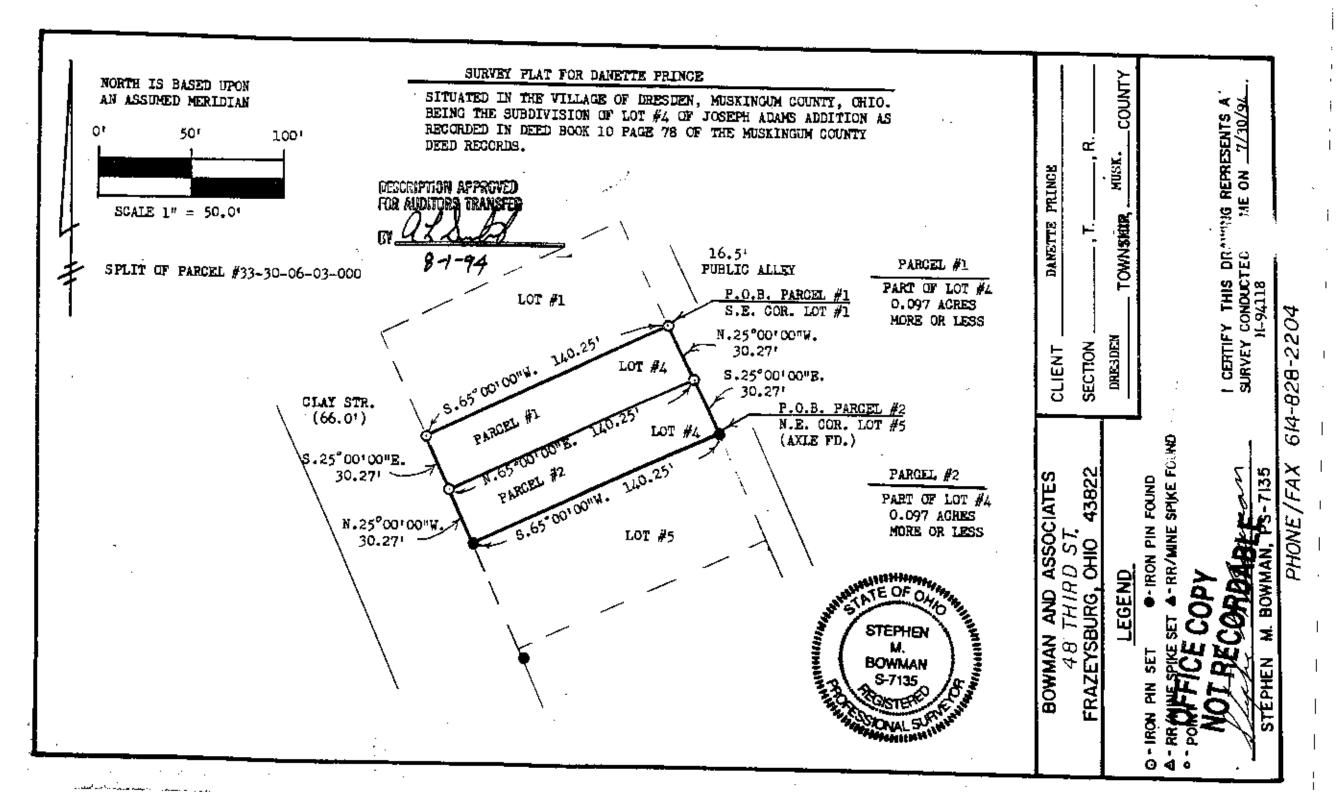

## BOWMAN & ASSOCIATES 59 SECOND STREET FRAZEYSBURG, OHIO 43822 PH./FAX (614) 828-2204

*5*3-30-06-03 AADRESS NA

## SURVEY DESCRIPTION FOR Danette Prince PARCEL #2

PART OF PARCEL #33-30-06-03-000

Situated in the Village of Dresden, Muskingum County, Ohio. Being the South half of Lot #4 of the Joseph Adams Addition as recorded in Deed Book 10 page 78 of the Muskingum County deed records and being described as follows:

Beginning at an axle found in the Northeast corner of lot #5 of Joseph Adams Addition (D.B. 10 Pg. 78);

thence, S.65°00'00"W. a distance of 140.25 feet along the North line of eaid lot to a found 3/4" pipe on the East line of Clay Street;

thence, W.25°00'00"W. a distance of 30.27 feet along said Street to a set iron pipe;

thence, W.65°00'00"E. a distance of 140.25 feet through lot #4 to a set iron pipe on the west line of a Public Alley;

thence, S.25°00'00\*E. a distance of 30.27 feet along said alley to the point of beginning.

The above described parcel contains 0.097 acres, more or less, and is subject to all legal easements and right of ways. All set iron pipes are 3/4" x 30" pipes with plastic I.D. caps. North is besed upon an assumed meridian. Description was prepared from an actual survey by Bowman & Associates, NOT RECOPY OF THE COPY ABLE Stephen M. Bowman, P.S. 7135. July 30, 1994.

DESCRIPTION APPROVED FOR AUDITORS TRANSFER